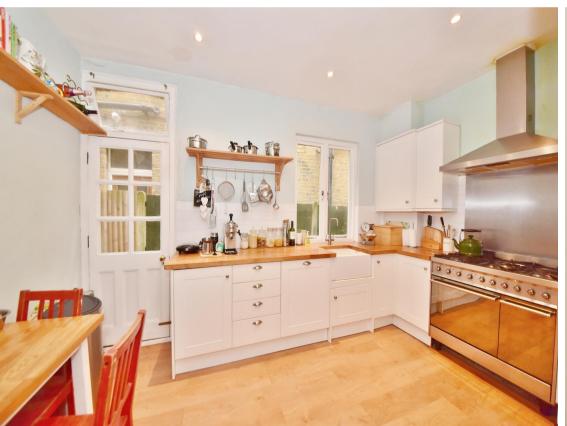

Entrance hallway leads to the bay fronted living room, the kitchen and the dining room with access into the conservatory. Doors open onto the garden with a patio, lawn and gated side access. Stairs in the hallway lead downstairs to the basement with a utility room and study and upstairs to the first floor landing with doors to the family bathroom, the 4 bedrooms with an en-suite shower room in the front room and hatch access to loft storage.