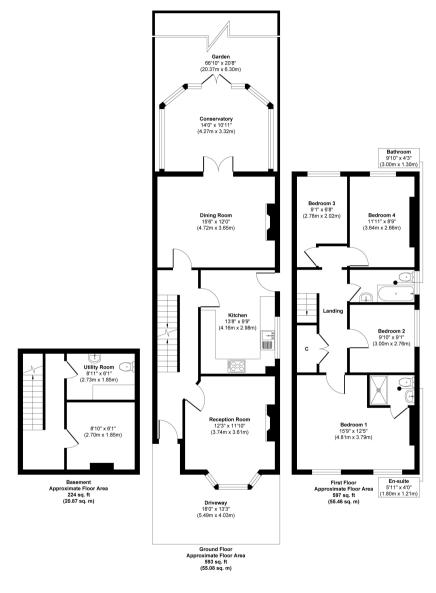

Tastefully presented to offer 1414 sq ft of living space over 3 floors with modern fixtures and fittings, original wood flooring, sash windows, neutral decor throughout and potential to extend, reconfigure the layout and loft convert to create a bespoke family home (subject to Planning Permission and Building Regulations)

Entrance hallway leads to the bay fronted living room, the kitchen and the dining room with access into the conservatory. Doors open onto the garden with a patio, lawn and gated side access. Stairs in the hallway lead downstairs to the basement with a utility room and study and upstairs to the first floor landing with doors to the family bathroom, the 4 bedrooms with an en-suite shower room in the front room and hatch access to loft storage.

Approx. Gross Internal Floor Area 1414 sq. ft / 131.42 sq. m

a Websters Estate Agents 36 Broad Street, Teddington, Middlesex TW11 8QY t 020 8614 6000 e sales@mywebsters.co.uk w mywebsters.co.uk