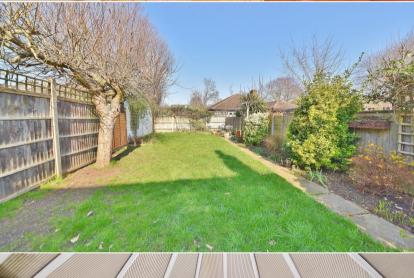

Entrance hallway leads to the bay fronted living room, the kitchen and the dining room with access into the conservatory. Doors open onto the garden with a patio, lawn and gated side access. Stairs in the hallway lead downstairs to the basement with a utility room and study and upstairs to the first floor landing with doors to the family bathroom, the 4 bedrooms with an en-suite shower room in the front room and hatch access to loft storage.

- Semi Detached 4 Bedroom Victorian Home
- Driveway Parking and 66Ft Garden
- Potential to Extend and Loft Convert (stpp)
- · Basement with Study and Bathroom
- 2 Living Rooms and Conservatory
- 0.1 Mile from Hampton Hill High Street
- Within 0.8 Miles of Popular Schools