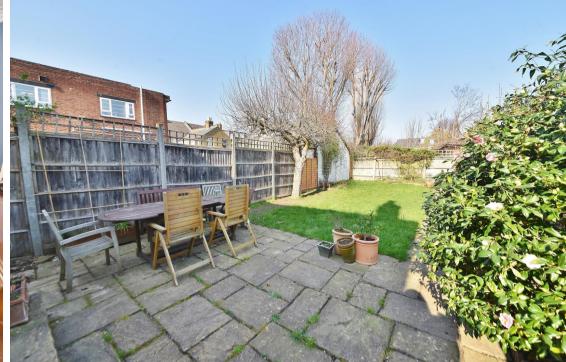

Entrance hallway leads to the bay fronted living room, the kitchen and the dining room with access into the conservatory. Doors open onto the garden with a patio, lawn and gated side access. Stairs in the hallway lead downstairs to the basement with a utility room and study and upstairs to the first floor landing with doors to the family bathroom, the 4 bedrooms with an en-suite shower room in the front room and hatch access to loft storage.

- Semi Detached 4 Bedroom Victorian Home
- Driveway Parking and 66Ft Garden
- Potential to Extend and Loft Convert (stpp)
- · Basement with Study and Bathroom
- 2 Living Rooms and Conservatory
- 0.1 Mile from Hampton Hill High Street
- Within 0.8 Miles of Popular Schools