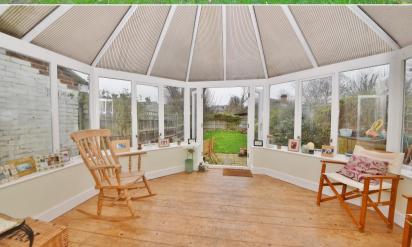

Entrance hallway leads to the bay fronted living room, the kitchen and the dining room with access into the conservatory. Doors open onto the garden with a patio, lawn and gated side access. Stairs in the hallway lead downstairs to the basement with a utility room and study and upstairs to the first floor landing with doors to the family bathroom, the 4 bedrooms with an en-suite shower room in the front room and hatch access to loft storage.