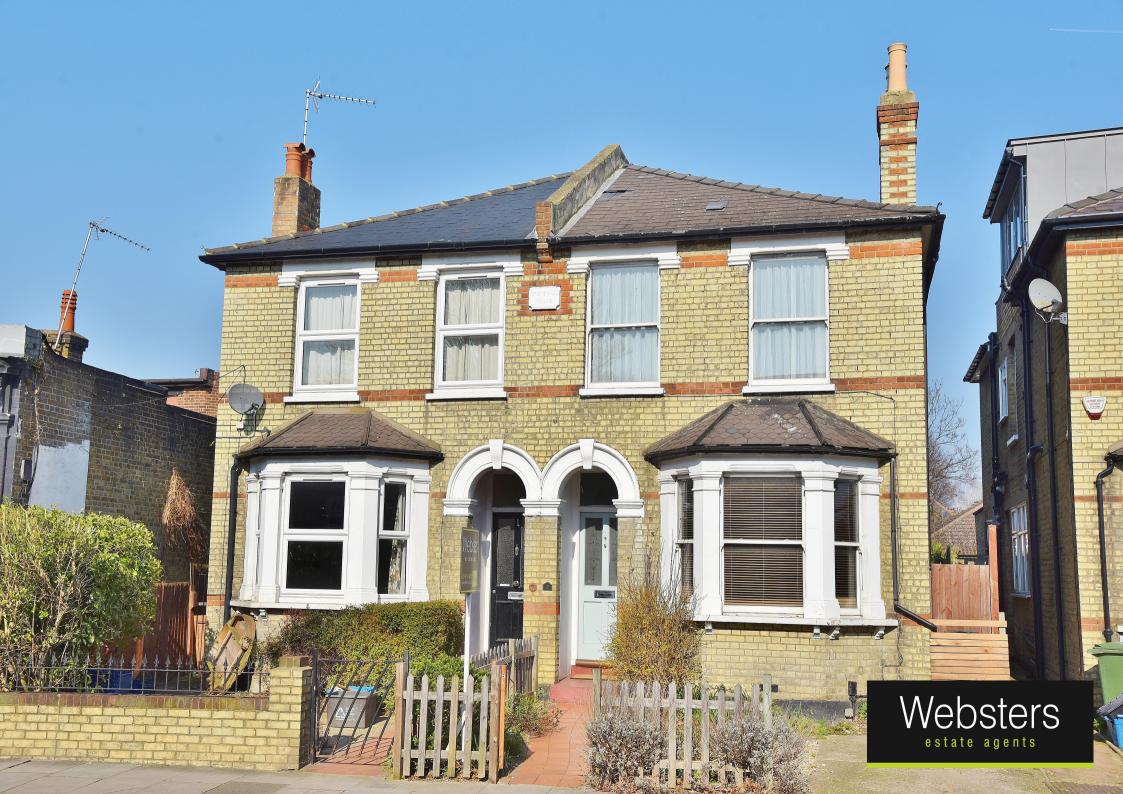

## Hampton Road, Hampton Hill, TW12 1JN

Semi Detached 4 bedroom Victorian family home with driveway parking and a 66ft rear garden. Situated within 0.1 mile of Hampton Hill High Street shops, cafes and restaurants, 0.3 miles from Bushy Park and 0.7 miles from Teddington town centre.

Tastefully presented to offer 1414 sq ft of living space over 3 floors with modern fixtures and fittings, original wood flooring, sash windows, neutral decor throughout and potential to extend, reconfigure the layout and loft convert to create a bespoke family home (subject to Planning Permission and Building Regulations)

- Semi Detached 4 Bedroom Victorian Home
- Driveway Parking and 66Ft Garden
- Potential to Extend and Loft Convert (stpp)
- · Basement with Study and Bathroom
- 2 Living Rooms and Conservatory
- 0.1 Mile from Hampton Hill High Street
- Within 0.8 Miles of Popular Schools