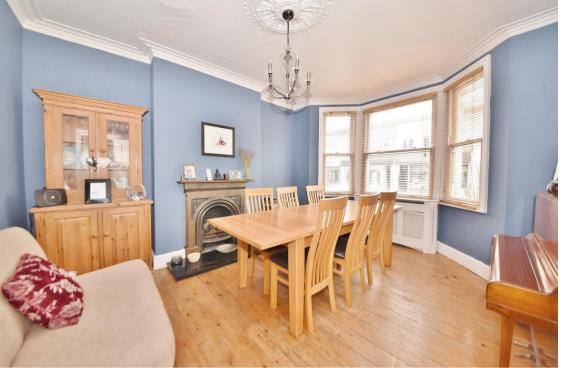

Entrance hallway leads to the bay fronted living room, the kitchen and the dining room with access into the conservatory. Doors open onto the garden with a patio, lawn and gated side access. Stairs in the hallway lead downstairs to the basement with a utility room and study and upstairs to the first floor landing with doors to the family bathroom, the 4 bedrooms with an en-suite shower room in the front room and hatch access to loft storage.