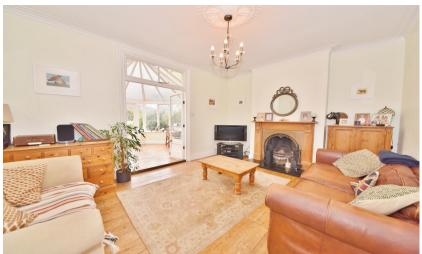

Entrance hallway leads to the bay fronted living room, the kitchen and the dining room with access into the conservatory. Doors open onto the garden with a patio, lawn and gated side access. Stairs in the hallway lead downstairs to the basement with a utility room and study and upstairs to the first floor landing with doors to the family bathroom, the 4 bedrooms with an en-suite shower room in the front room and hatch access to loft storage.