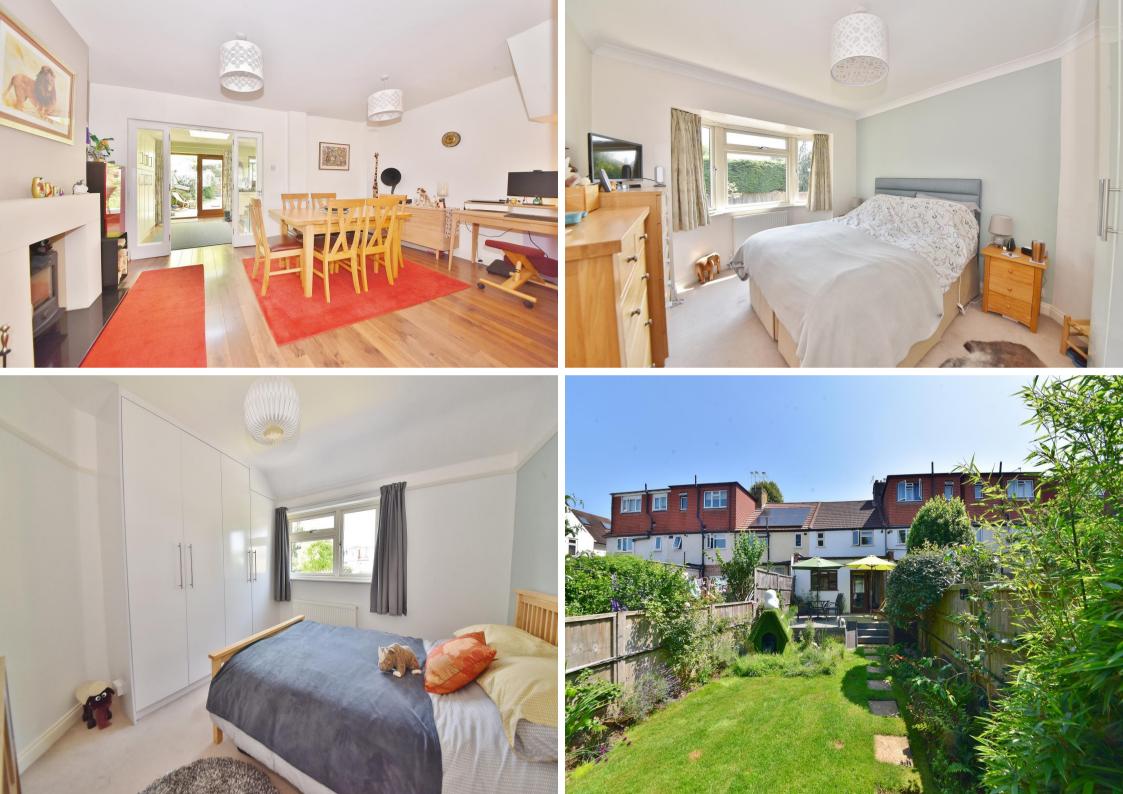

Entrance hallway leads to the open plan living room with wood flooring, a wood burning stove and space for seating and dining. Glass doors open to the light filled kitchen with sytlish fitted units and integrated appliances. Patio doors open onto the garden with a sundeck and steps down to the lawn with mature planting, shed storage and gated rear access. On the first floor are 3 bedrooms, the family bathroom and hatch access to loft storage.