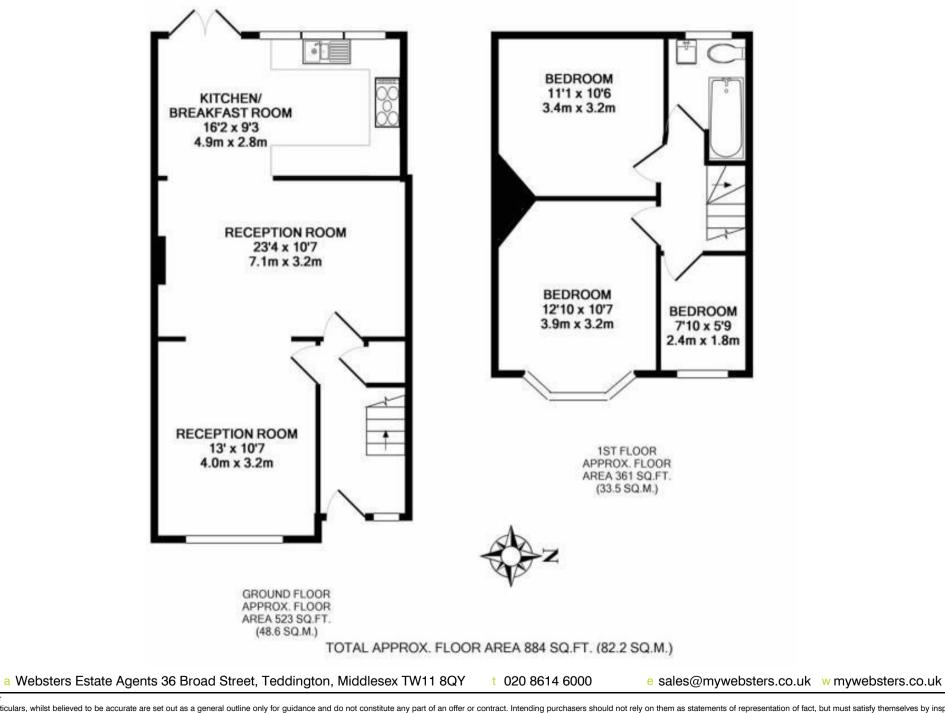

Extended at the rear to offer 884 sq ft of well balanced living space over 2 floors with modern fixtures, fittings and floorings, double glazed windows and doors, a recently replaced main roof, neutral decor and potential to loft convert (subject to Planning Permission and Building Regulations.

Entrance hallway leads to the open plan living room with wood flooring, a wood burning stove and space for seating and dining. Glass doors open to the light filled kitchen with sytlish fitted units and integrated appliances. Patio doors open onto the garden with a sundeck and steps down to the lawn with mature planting, shed storage and gated rear access. On the first floor are 3 bedrooms, the family bathroom and hatch access to loft storage.