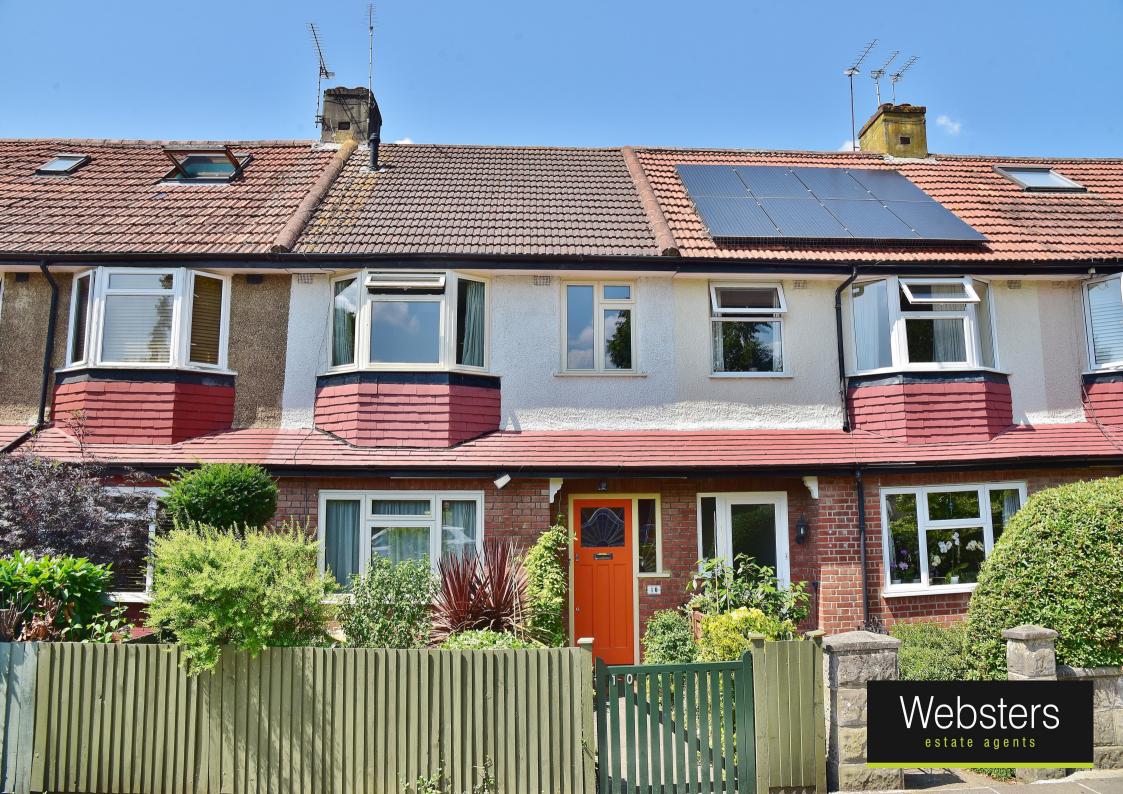

## Laurel Road, Hampton Hill, TW12 1JH

Mid Terrace 3 bedroom home in a popular, quiet residential location with a west facing garden. Situated just 0.1 mile from direct access to Bushy Park, 0.2 miles from Hampton Hill High Street and 0.6 miles from Teddington town centre.

Extended at the rear to offer 884 sq ft of well balanced living space over 2 floors with modern fixtures, fittings and floorings, double glazed windows and doors, a recently replaced main roof, neutral decor and potential to loft convert (subject to Planning Permission and Building Regulations.

- Mid Terrace 3 Bedroom Home
- Popular Residential Location
- Fabulous West Facing Garden
- Potential to Loft Convert (stpp)
- Tastefully Presented Throughout
- 0.1 Mile from Gate Access to Bushy Park
- 0.2 Miles from Hampton Hill High Street