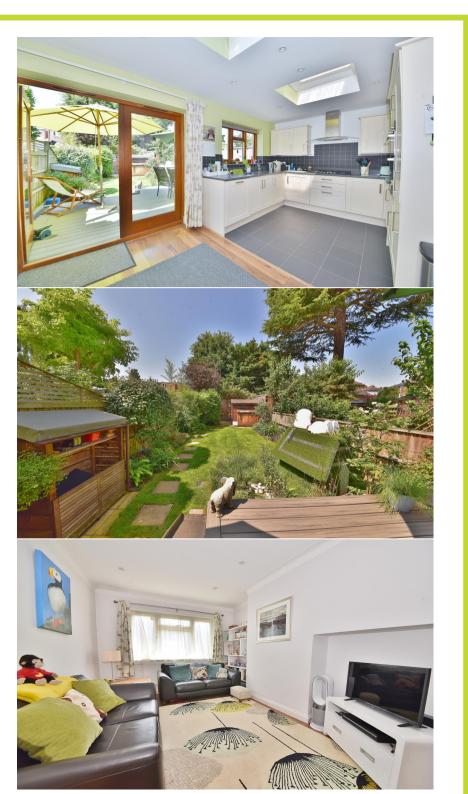

Entrance hallway leads to the open plan living room with wood flooring, a wood burning stove and space for seating and dining. Glass doors open to the light filled kitchen with sytlish fitted units and integrated appliances. Patio doors open onto the garden with a sundeck and steps down to the lawn with mature planting, shed storage and gated rear access. On the first floor are 3 bedrooms, the family bathroom and hatch access to loft storage.