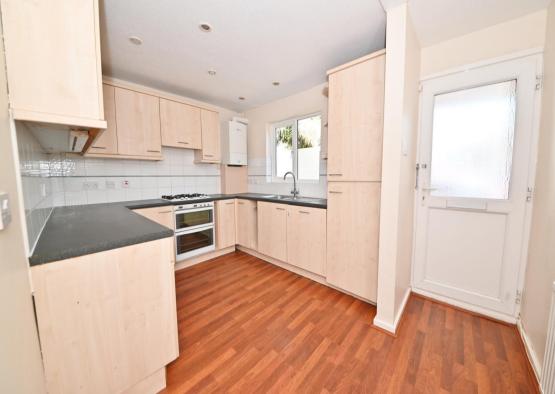

Entrance hallway leads to the kitchen/breakfast room and the spacious living room at the rear. Doors open onto the south facing, low maintenance garden with gated rear access. On the first floor are 2 double bedrooms, the family bathroom and hatch access to loft stotage.

- Mid Terrace Modern Style Family Home
- 2 Double Bedrooms and Upstairs Bathroom
- Living Room and Kitchen/Breakfast Room
- No Onward Chain
- South Facing Low Maintenance Garden
- 0.2 Miles from Twickenham Green
- 0.6 Miles from Twickenham and Strawberry Hill Stations