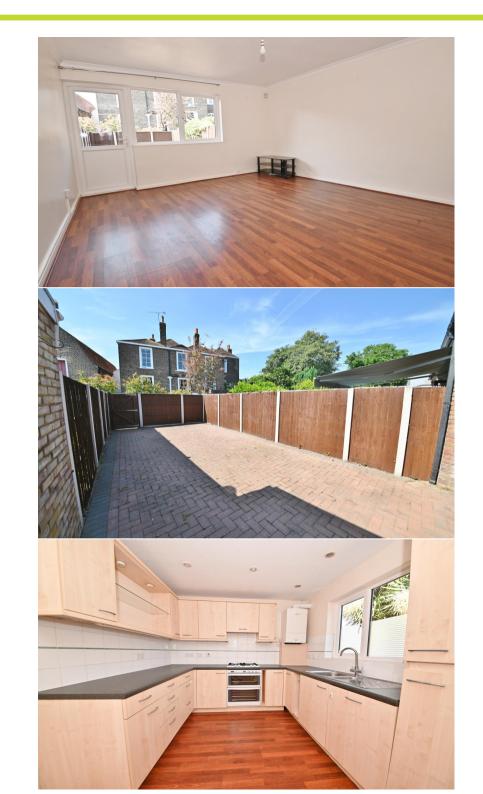

Entrance hallway leads to the kitchen/breakfast room and the spacious living room at the rear. Doors open onto the south facing, low maintenance garden with gated rear access. On the first floor are 2 double bedrooms, the family bathroom and hatch access to loft stotage.