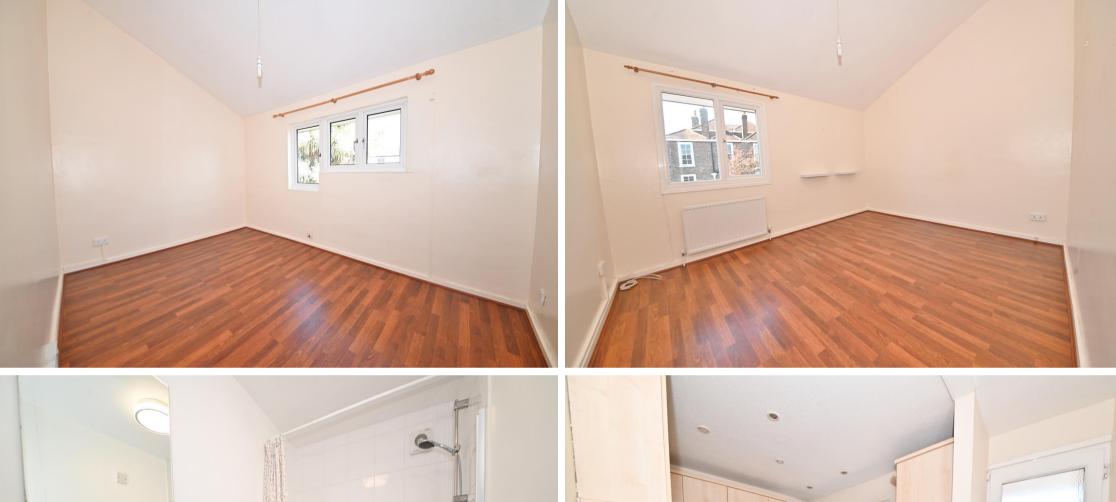

Entrance hallway leads to the kitchen/breakfast room and the spacious living room at the rear. Doors open onto the south facing, low maintenance garden with gated rear access. On the first floor are 2 double bedrooms, the family bathroom and hatch access to loft stotage.