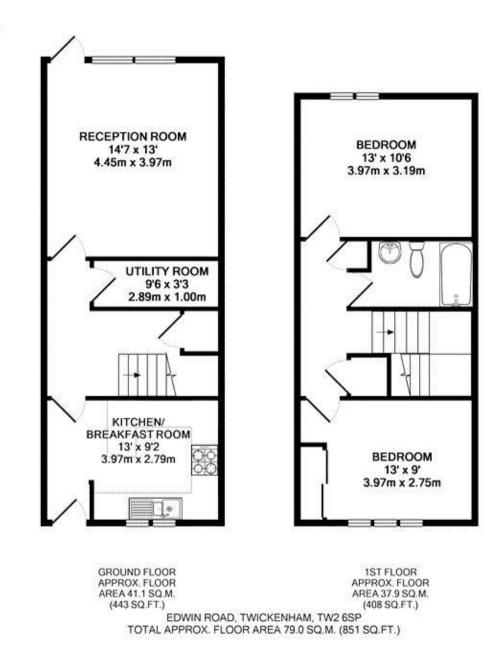

Tastefully presented to offer 851 sq ft of well balanced living space over 2 floors with modern fixtures and fittings, attractive wood style flooring, double glazed windows and doors and neutral decor throughout

Entrance hallway leads to the kitchen/breakfast room and the spacious living room at the rear. Doors open onto the south facing, low maintenance garden with gated rear access. On the first floor are 2 double bedrooms, the family bathroom and hatch access to loft stotage.