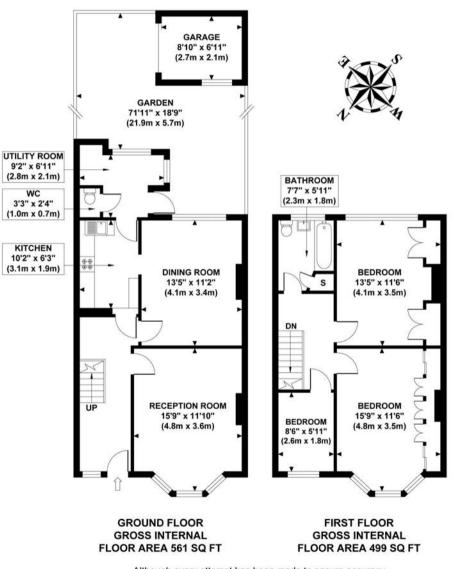

## **OVERDALE ROAD**

Approximate Gross Internal Area 1060 sq ft / 98.50 sq m Garage Area 61 sq ft / 5.70 sq m

Although every attempt has been made to ensure accuracy, all measurements are approximate and no responsibility is taken for any error, omission, or mid-statement. This floor plan is for illustrative purposes only and not to scale. Measured in accordance to RICS standards. GB PRO PHOTOS