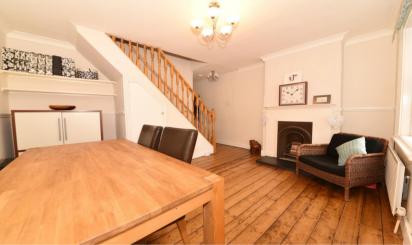

Entrance hallway leads to the living room at the front and the dining room at the rear of the property. A door opens into the kitchen which has been extended and provides high specification units with integrated appliances and a stone tiled floor. Double doors open directly onto the courtyard garden. Upstairs are 2 double bedrooms and the luxury period style family bathroom.