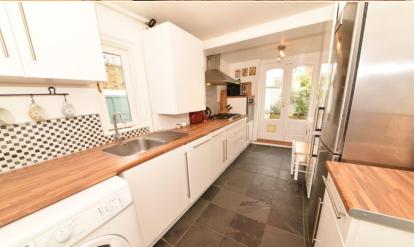

Entrance hallway leads to the living room at the front and the dining room at the rear of the property. A door opens into the kitchen which has been extended and provides high specification units with integrated appliances and a stone tiled floor. Double doors open directly onto the courtyard garden. Upstairs are 2 double bedrooms and the luxury period style family bathroom.