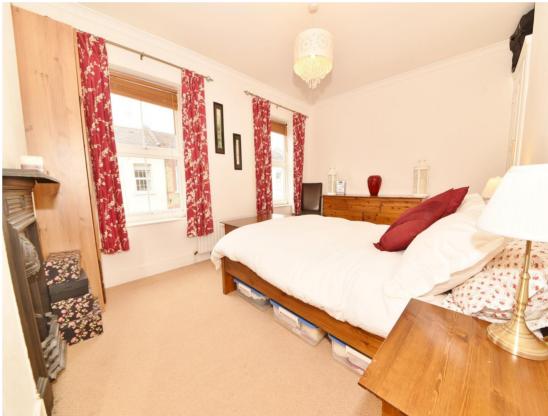

Entrance hallway leads to the living room at the front and the dining room at the rear of the property. A door opens into the kitchen which has been extended and provides high specification units with integrated appliances and a stone tiled floor. Double doors open directly onto the courtyard garden. Upstairs are 2 double bedrooms and the luxury period style family bathroom.