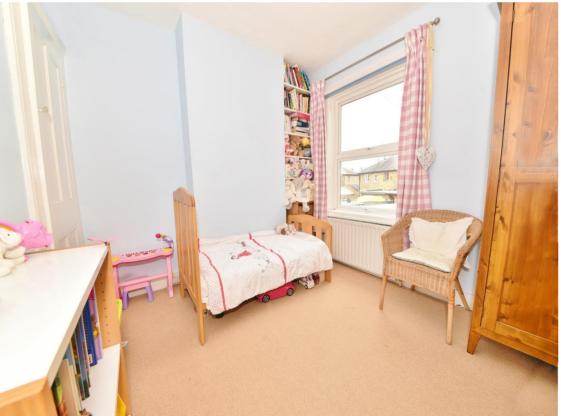

Entrance hallway leads to the living room at the front and the dining room at the rear of the property. A door opens into the kitchen which has been extended and provides high specification units with integrated appliances and a stone tiled floor. Double doors open directly onto the courtyard garden. Upstairs are 2 double bedrooms and the luxury period style family bathroom.