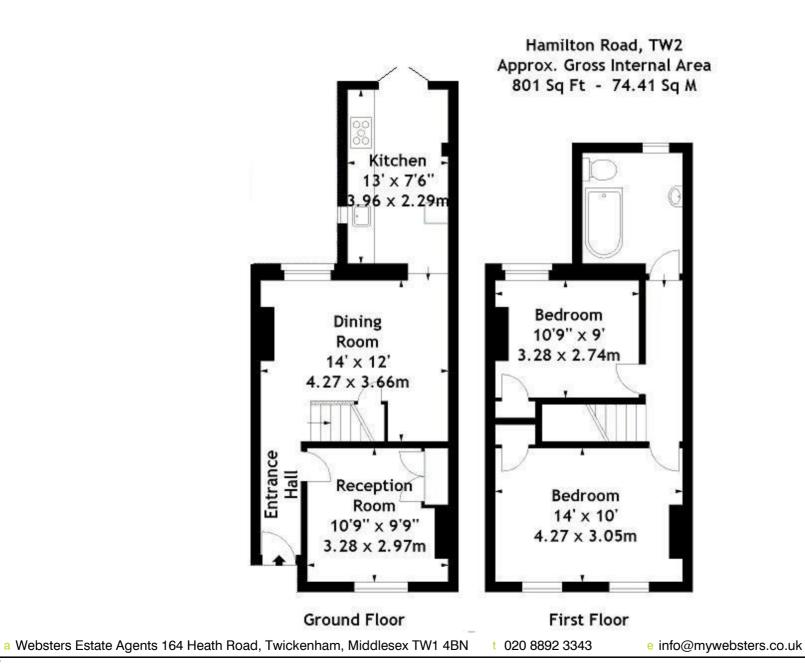

## Hamilton Road, Twickenham, TW2 6SN

Attractive Victorian 2 double bedroom cottage in a quiet cul-de-sac location only 0.2 miles from Twickenham Green, local shops, bars and restaurants.

Immaculately presented throughout, this delightful cottage has charming period features, fireplaces and flooring and offers 801 sq ft of welcoming living space, with light and neutral decor over 2 floors. Potential to extend to the side/rear on the ground floor (subject to planning permission and building regulations).

Entrance hallway leads to the living room at the front and the dining room at the rear of the property. A door opens into the kitchen which has been extended and provides high specification units with integrated appliances and a stone tiled floor. Double doors open directly onto the courtyard garden. Upstairs are 2 double bedrooms and the luxury period style family bathroom.