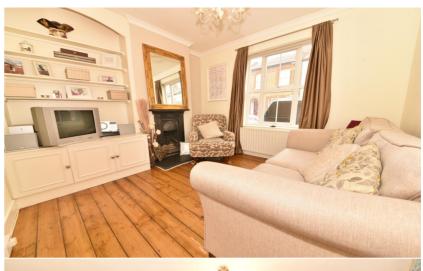

Entrance hallway leads to the living room at the front and the dining room at the rear of the property. A door opens into the kitchen which has been extended and provides high specification units with integrated appliances and a stone tiled floor. Double doors open directly onto the courtyard garden. Upstairs are 2 double bedrooms and the luxury period style family bathroom.