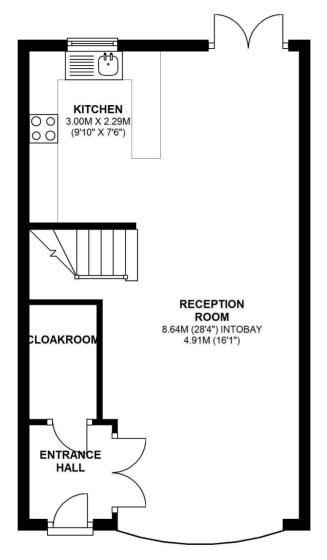

**GROUND FLOOR APPROX.41.05SQ.METRES (442 SQ FEET)** 

FIRST FLOOR APPROX.39.65SQ METRES(427 SQ.FEET)