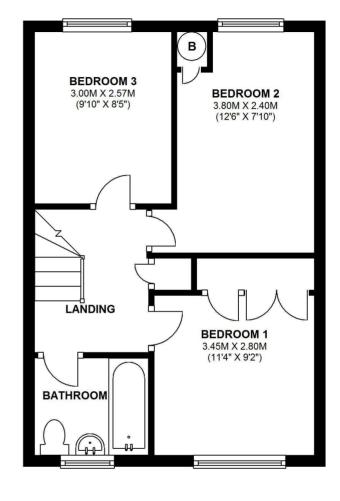

**GROUND FLOOR APPROX.41.05SQ.METRES (442 SQ FEET)** 

FIRST FLOOR APPROX.39.65SQ METRES(427 SQ.FEET)