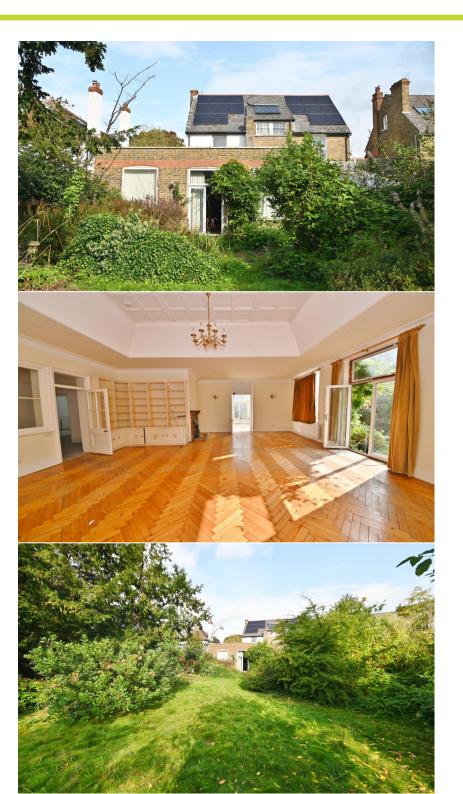

Entrance hallway leads to 2 bay fronted living rooms, 2 bathrooms, the kitchen and utility room and a study with access into the huge 645 sq ft family ballroom with parquet flooring and a vaulted and panelled ceiling. Doors open into the conservatory and onto the fabulous mature L-shaped garden with access to the garage and utility room at the side of the house. Stairs in the hallway lead down to the cellar and up to the first floor with 3 double bedrooms, a bathroom, a llaundry room, a store room and stairs up to 2 further bedrooms and a bathroom on the second floor.