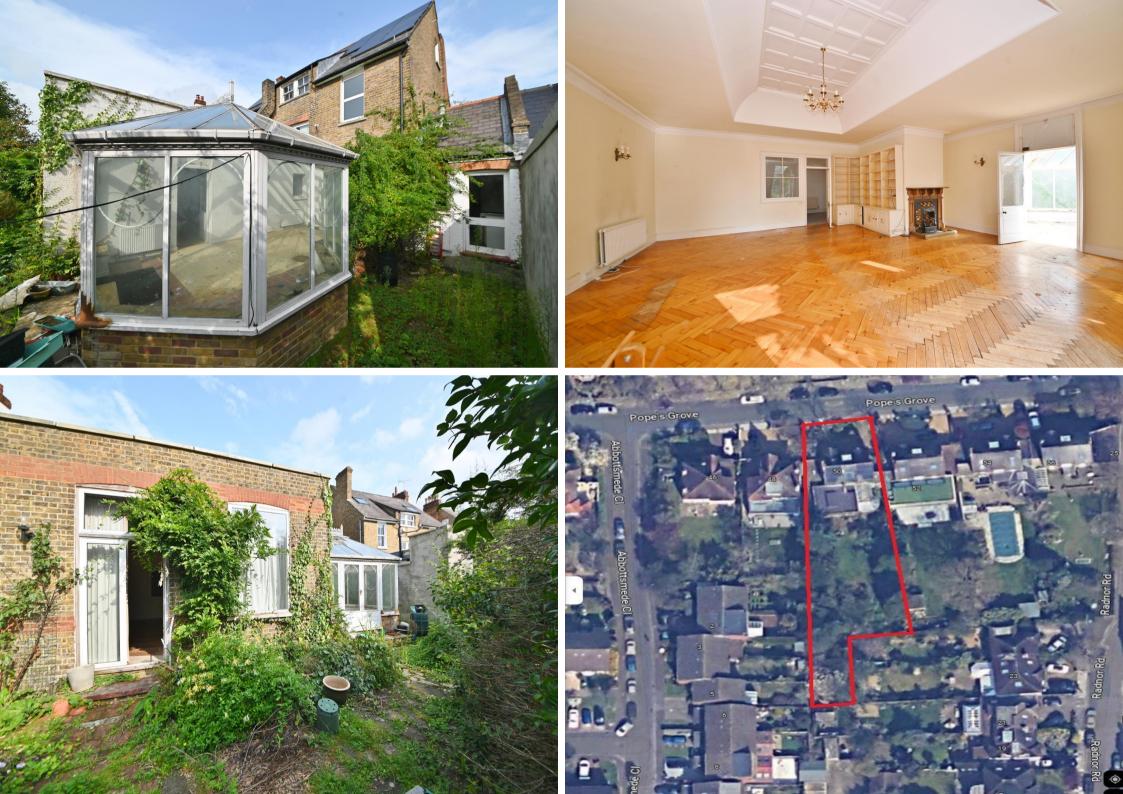

Entrance hallway leads to 2 bay fronted living rooms, 2 bathrooms, the kitchen and utility room and a study with access into the huge 645 sq ft family ballroom with parquet flooring and a vaulted and panelled ceiling. Doors open into the conservatory and onto the fabulous mature L-shaped garden with access to the garage and utility room at the side of the house. Stairs in the hallway lead down to the cellar and up to the first floor with 3 double bedrooms, a bathroom, a llaundry room, a store room and stairs up to 2 further bedrooms and a bathroom on the second floor.