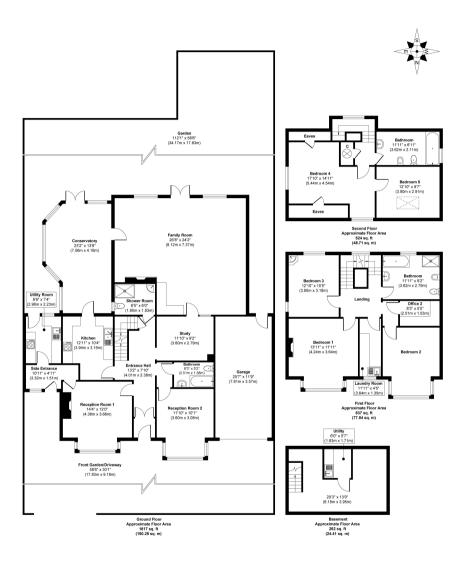

Entrance hallway leads to 2 bay fronted living rooms, 2 bathrooms, the kitchen and utility room and a study with access into the huge 645 sq ft family ballroom with parquet flooring and a vaulted and panelled ceiling. Doors open into the conservatory and onto the fabulous mature L-shaped garden with access to the garage and utility room at the side of the house. Stairs in the hallway lead down to the cellar and up to the first floor with 3 double bedrooms, a bathroom, a llaundry room, a store room and stairs up to 2 further bedrooms and a bathroom on the second floor.

Approx. Gross Internal Floor Area 3240 sq. ft / 301.24 sq. m

a Websters Estate Agents 164 Heath Road, Twickenham, Middlesex TW1 4BN t 020 8892 3343

e sales@mywebsters.co.uk w mywebsters.co.uk

Disclaimer

These particulars, whilst believed to be accurate are set out as a general outline only for guidance and do not constitute any part of an offer or contract. Intending purchasers should not rely on them as statements of representation of fact, but must satisfy themselves by inspection or otherwise as to their accuracy. We have not carried out a detailed survey nor tested the services, appliances and specific fittings. Room sizes should not be relied upon for carpets and furnishings. The measurements given are approxiamte. No person in this firms employment has the autority to make or give any representation or warranty in respect of the property.