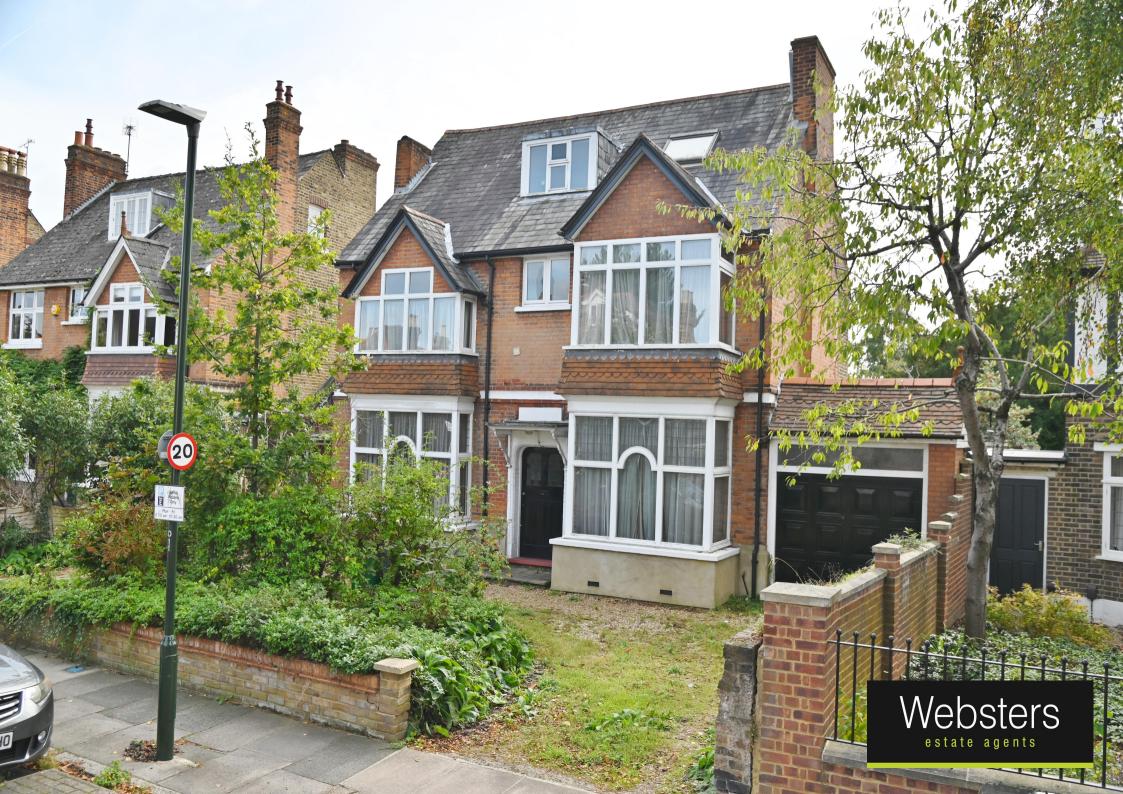

## Popes Grove, Strawberry Hill, TW1 4JY

Double Fronted Detached 5 bedroom family home on a 59ft wide plot with a garage, driveway parking for 5 cars, a 110ft+ south facing garden and a useable basement. Situated in prestigious Strawberry Hill just 0.1 mile from local shops and train station, 0.3 miles from Twickenham Green and Archdeacon Primary and within 0.8 miles of Trafalgar, TPA, St James's, St Richard Reynolds and Waldegrave Girls/Co-ed Sixth Form.

- Detached 5 Double Bedroom Home
- 3240 Sq Ft of Living Space over 4 Floors
- 110ft+ South Facing Garden
- In Need of Complete Modernisation
- Potential to Extend/Re-Configure (stpp)
- 0.3 Miles from Strawberry Hill Station
- Within 0.8 Miles of Popular Schools