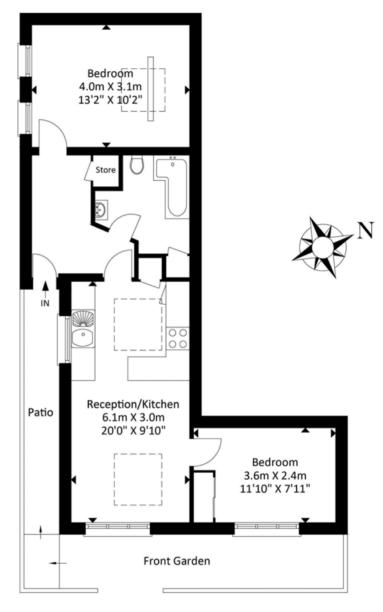

## The Lodge, Eaton Court

Approximate Floor Area 571.56 sq ft (53.10 sq m)

Approximate Gross Internal Area = 53.10 sq m / 571.56 sq ft Illustration for identification purposes only, measurements are approximate, not to scale.