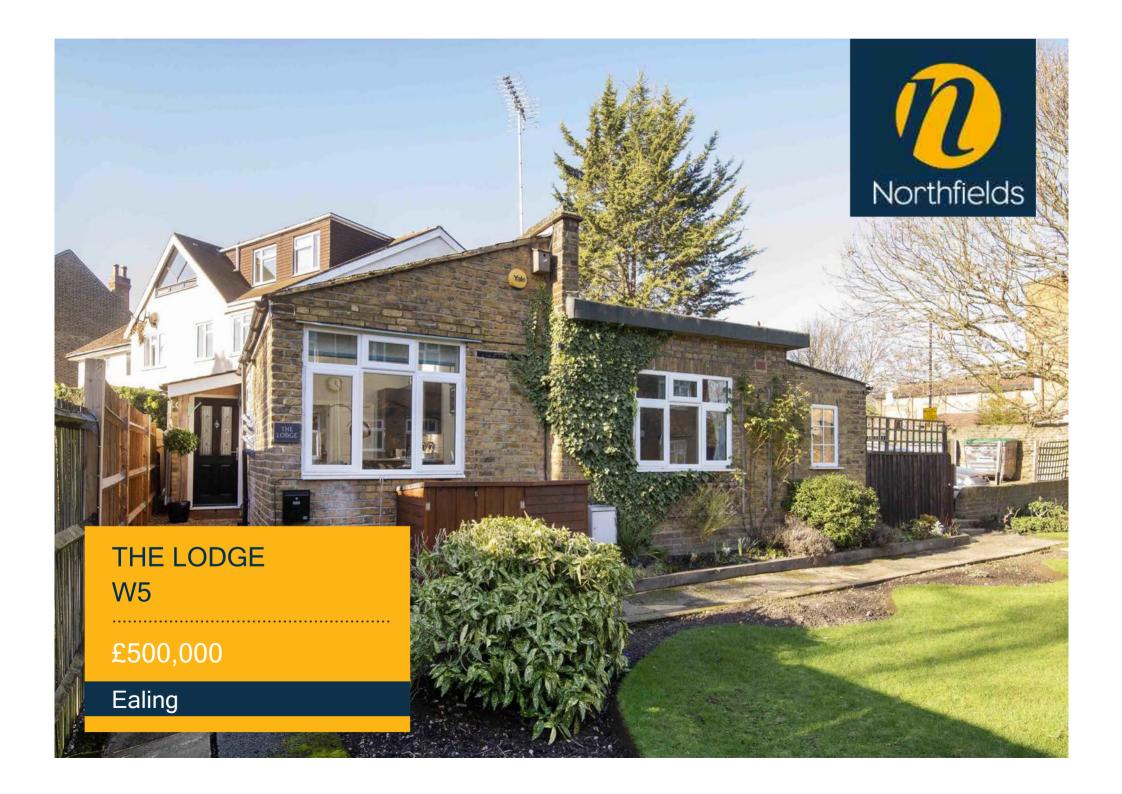

## THE LODGE, W5

£500,000

Two Bedrooms

Bathroom

This distinctive bungalow styled flat has been meticulously refurbished to integrate both modern and sleek fixtures, including underfloor heating throughout, whilst still retaining its charm and homely feel. Offering two double bedrooms, with the master bedroom incorporating a walk through wardrobe and the second bedroom having a fitted wardrobe, allowing you to make the most of the space available. The high vaulted ceilings have skylights fitted throughout, flooding the living areas with an abundance of natural light giving this home a true sense of space. Not only do you have your own private entrance but it's set back from other properties giving you privacy as well as the benefit of being detached from any other living space.