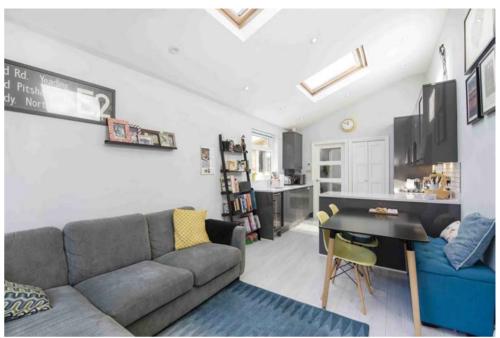

## THE LODGE, W5

£500,000

Two Bedrooms

Bathroom

This distinctive bungalow styled flat has been meticulously refurbished to integrate both modern and sleek fixtures, including underfloor heating throughout, whilst still retaining its charm and homely feel. Offering two double bedrooms, with the master bedroom incorporating a walk through wardrobe and the second bedroom having a fitted wardrobe, allowing you to make the most of the space available. The high vaulted ceilings have skylights fitted throughout, flooding the living areas with an abundance of natural light giving this home a true sense of space. Not only do you have your own private entrance but it's set back from other properties giving you privacy as well as the benefit of being detached from any other living space.