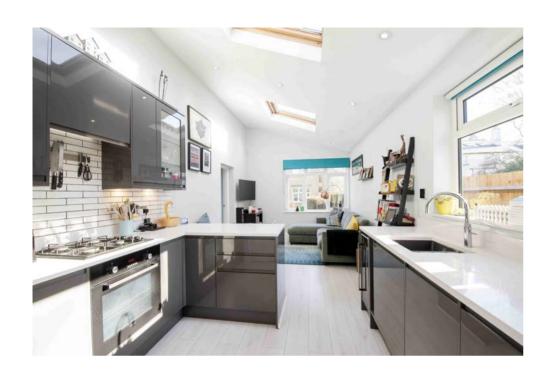

## THE LODGE, W5

£500,000

Two Bedrooms

Bathroom

This distinctive bungalow styled flat has been meticulously refurbished to integrate both modern and sleek fixtures, including underfloor heating throughout, whilst still retaining its charm and homely feel. Offering two double bedrooms, with the master bedroom incorporating a walk through wardrobe and the second bedroom having a fitted wardrobe, allowing you to make the most of the space available. The high vaulted ceilings have skylights fitted throughout, flooding the living areas with an abundance of natural light giving this home a true sense of space. Not only do you have your own private entrance but it's set back from other properties giving you privacy as well as the benefit of being detached from any other living space.