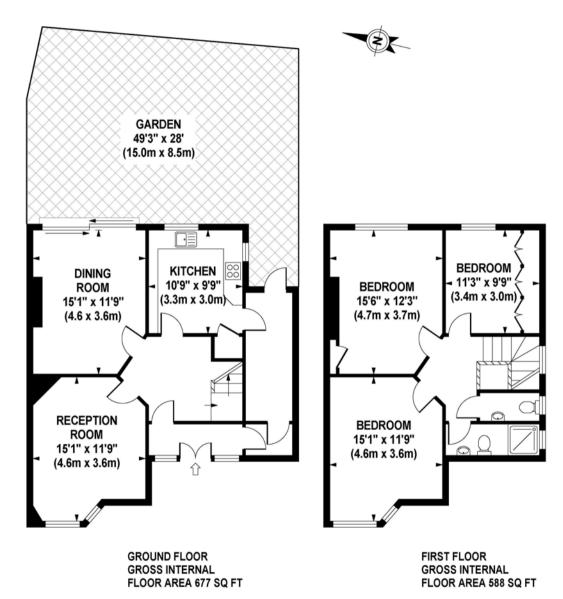

#### OLD OAK ROAD Approximate Gross Internal Area 1265 sq ft / 117.5 sq m

Well presented and flooded with natural light this three bedroom semidetached family home offers two generously sized reception rooms, a separate kitchen, a stunning contemporary family shower room, offstreet parking and a 49 ft garden to the rear with mature trees, a wellmaintained lawn and a patio area.

Although every attempt has been made to ensure accuracy, all measurements are approximate. The floor plan's for illustrative purposes only and not to scale. Measured in accordance to RICS standards.

DE-PHOTOGRAPHY.NET