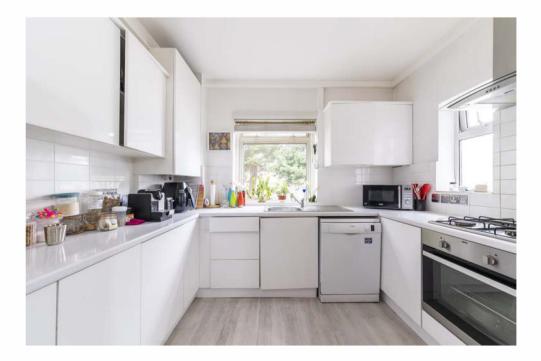

#### OLD OAK ROAD Approximate Gross Internal Area 1265 sq ft / 117.5 sq m

Well presented and flooded with natural light this three bedroom semidetached family home offers two generously sized reception rooms, a separate kitchen, a stunning contemporary family shower room, offstreet parking and a 49 ft garden to the rear with mature trees, a wellmaintained lawn and a patio area.