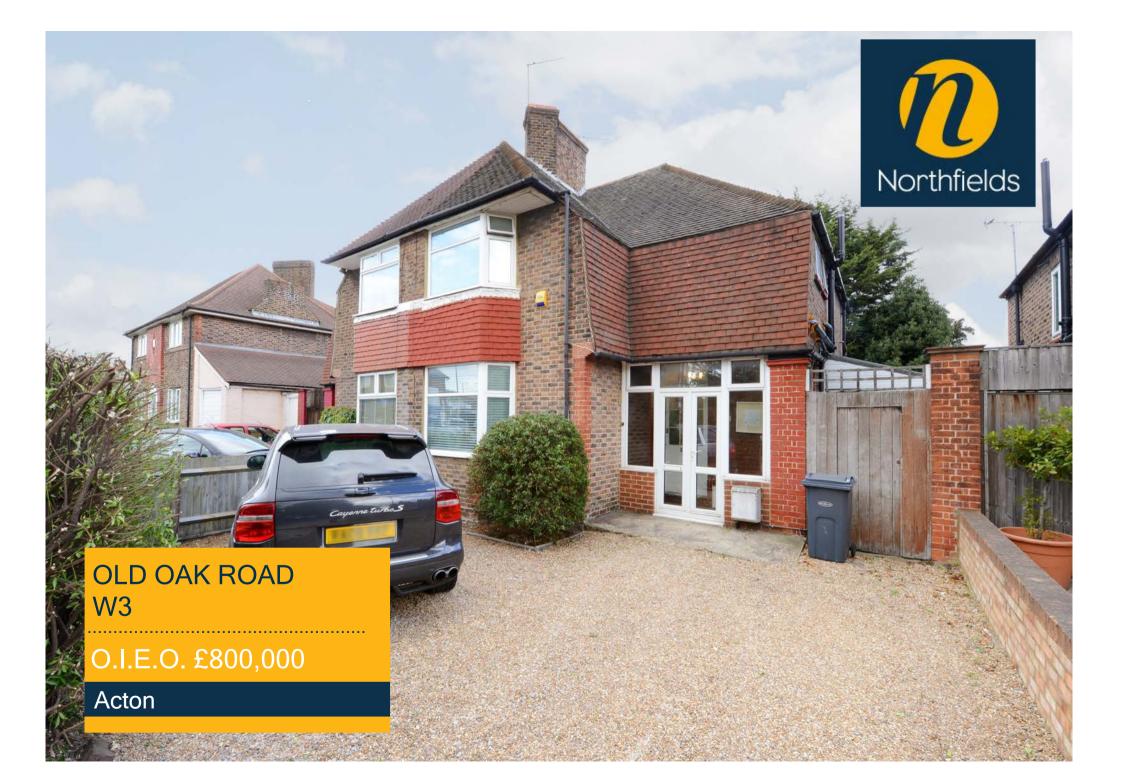

## OLD OAK ROAD, W3 £800,000 OIEO

#### OLD OAK ROAD Approximate Gross Internal Area 1265 sq ft / 117.5 sq m

Well presented and flooded with natural light this three bedroom semidetached family home offers two generously sized reception rooms, a separate kitchen, a stunning contemporary family shower room, offstreet parking and a 49 ft garden to the rear with mature trees, a wellmaintained lawn and a patio area.