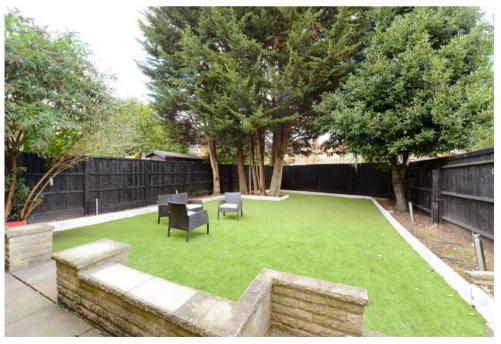

#### OLD OAK ROAD Approximate Gross Internal Area 1265 sq ft / 117.5 sq m

Well presented and flooded with natural light this three bedroom semidetached family home offers two generously sized reception rooms, a separate kitchen, a stunning contemporary family shower room, offstreet parking and a 49 ft garden to the rear with mature trees, a wellmaintained lawn and a patio area.