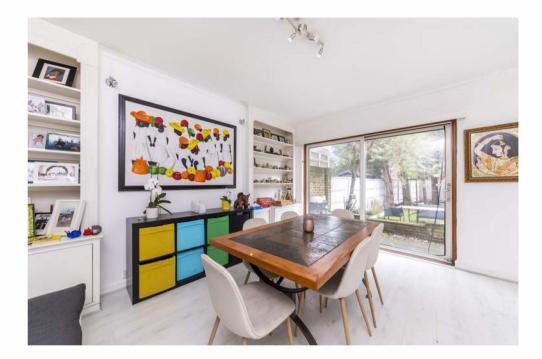

#### OLD OAK ROAD Approximate Gross Internal Area 1265 sq ft / 117.5 sq m

Well presented and flooded with natural light this three bedroom semidetached family home offers two generously sized reception rooms, a separate kitchen, a stunning contemporary family shower room, offstreet parking and a 49 ft garden to the rear with mature trees, a wellmaintained lawn and a patio area.