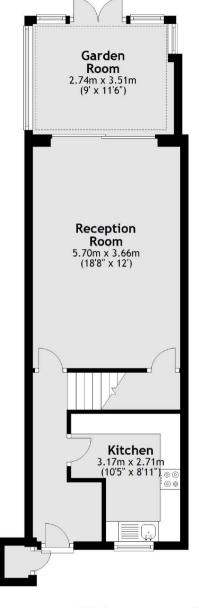

Entrance hallway leads to the fitted kitchen and the spacious living/dining room with understairs storage and access to the conservatory at the rear. Double doors open onto the garden with a lawn, planting and gated rear access. On the first floor are 2 double bedrooms, the bathroom and hatch access to loft storage.

## **Ground Floor**

## First Floor

Total area: approx. 81.8 sq. metres (880.5 sq. feet)

a Websters Estate Agents 36 Broad Street, Teddington, Middlesex TW11 8QY t 020 8614 6000 e sales@mywebsters.co.uk w mywebsters.co.uk

Disclaimer