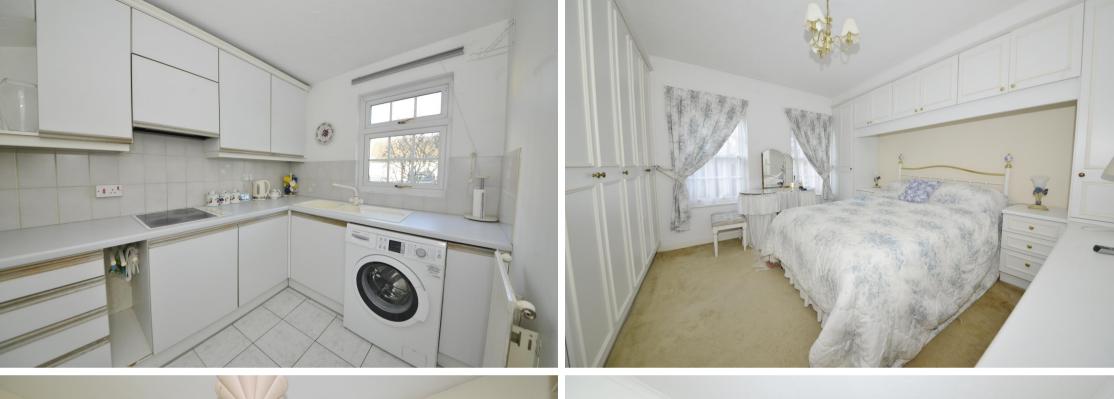

Entrance hallway leads to the fitted kitchen and the spacious living/dining room with understairs storage and access to the conservatory at the rear. Double doors open onto the garden with a lawn, planting and gated rear access. On the first floor are 2 double bedrooms, the bathroom and hatch access to loft storage.