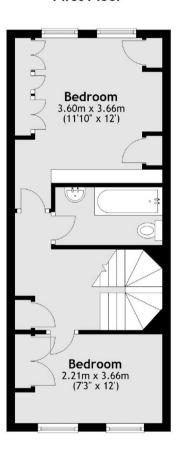

Entrance hallway leads to the fitted kitchen and the spacious living/dining room with understairs storage and access to the conservatory at the rear. Double doors open onto the garden with a lawn, planting and gated rear access. On the first floor are 2 double bedrooms, the bathroom and hatch access to loft storage.

## First Floor

Total area: approx. 81.8 sq. metres (880.5 sq. feet)

a Websters Estate Agents 36 Broad Street, Teddington, Middlesex TW11 8QY t 020 8614 6000 e sales@mywebsters.co.uk w mywebsters.co.uk

Disclaimer