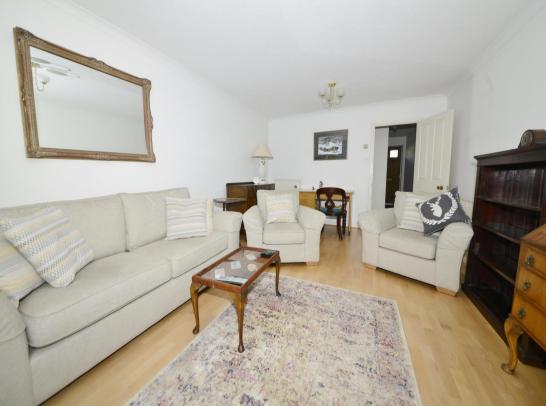

Entrance hallway leads to the fitted kitchen and the spacious living/dining room with understairs storage and access to the conservatory at the rear. Double doors open onto the garden with a lawn, planting and gated rear access. On the first floor are 2 double bedrooms, the bathroom and hatch access to loft storage.