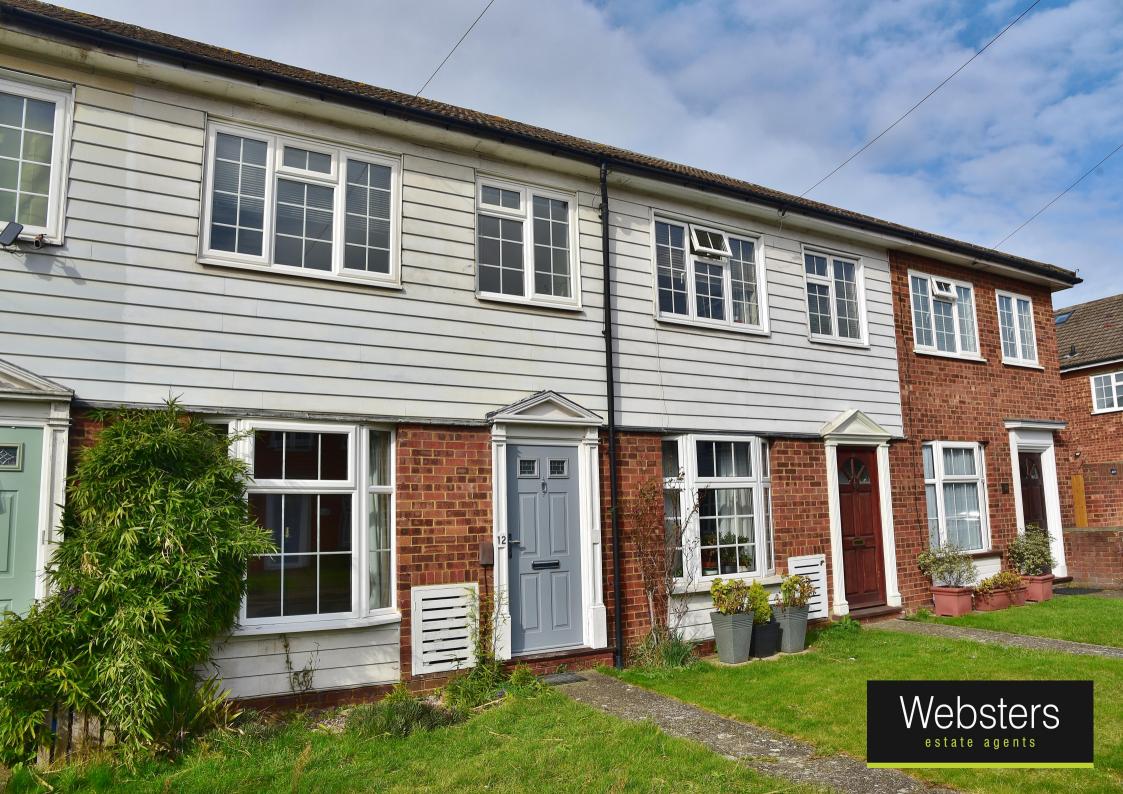

## Vincent Row, Hampton Hill, TW12 1RB

Mid Terrace modern style 3 bedroom home in a quiet cul-de-sac with a west facing garden, private garage and no onward chain. Situated just 0.2 miles from Hampton Hill High Street shops, cafes, restaurants and Bushy Park and within 0.9 miles of Fulwell train station.

Tastefully presented to offer 755 sq ft of newly decorated living space over 2 floors with modern fixtures, fittings and floorings, double glazed windows and doors and use of shared driveway access to the brick built residents garage block.

Located 0.1 mile from Hampton Hill Junior, 0.6 miles from Carlisle Infant and 0.8 miles from Lady Eleanor Hollis and Hampton Boys Schools.

EPC Rating C

- Mid Terrace 3 Bedroom Home
- West Facing Garden
- Private Garage in Seperate Block
- No Onward Chain
- Popular Residential Cul-de-Sac
- 0.2 Miles from Hampton Hill High Street
- Close to Popular Schools