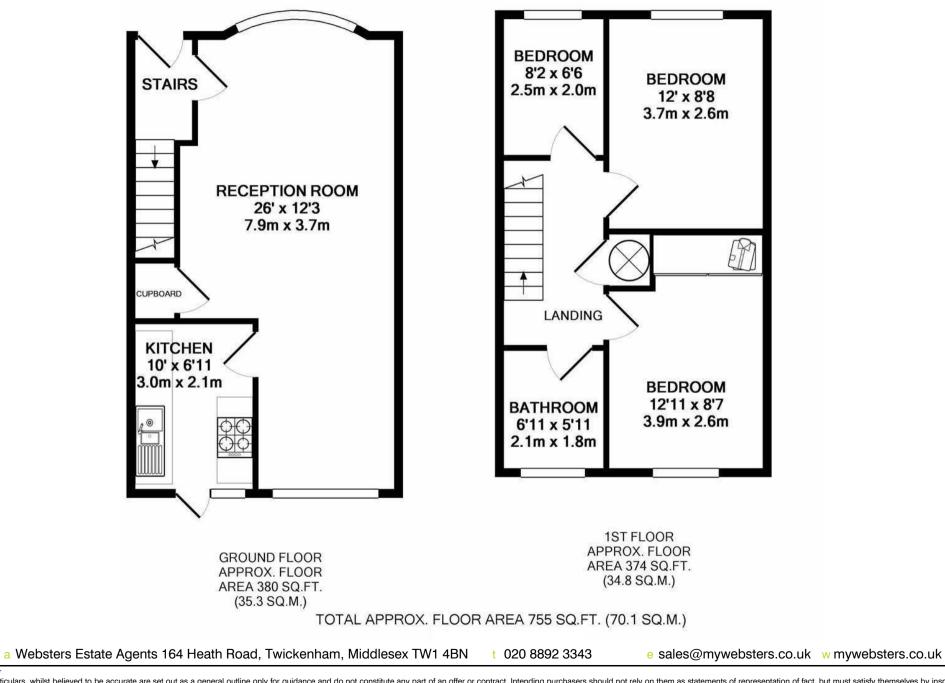

Tastefully presented to offer 755 sq ft of newly decorated living space over 2 floors with modern fixtures, fittings and floorings, double glazed windows and doors and use of shared driveway access to the brick built residents garage block.

Entrance hallway leads to the dual aspect living room with storage and access to the fitted kitchen. A door opens onto the garden with a patio, lawn and mature planting. On the first floor are 3 bedrooms, the family bathroom and a pull down hatch to loft storage.