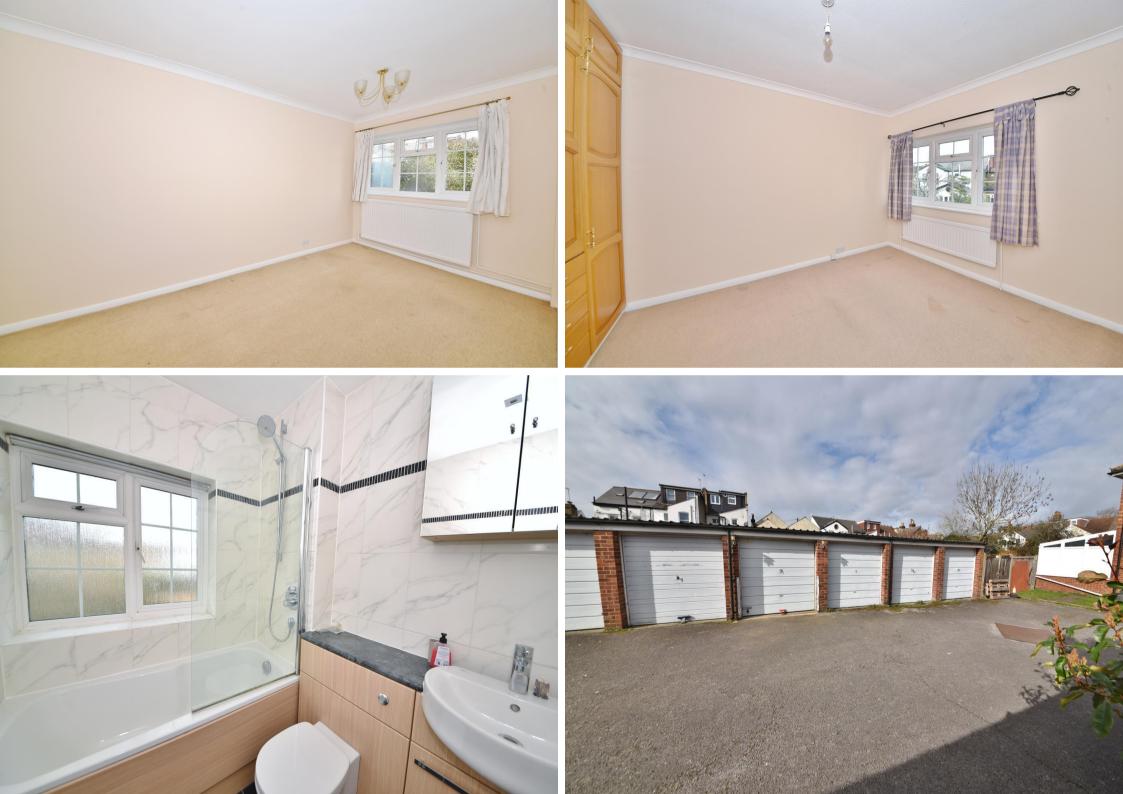

Entrance hallway leads to the dual aspect living room with storage and access to the fitted kitchen. A door opens onto the garden with a patio, lawn and mature planting. On the first floor are 3 bedrooms, the family bathroom and a pull down hatch to loft storage.