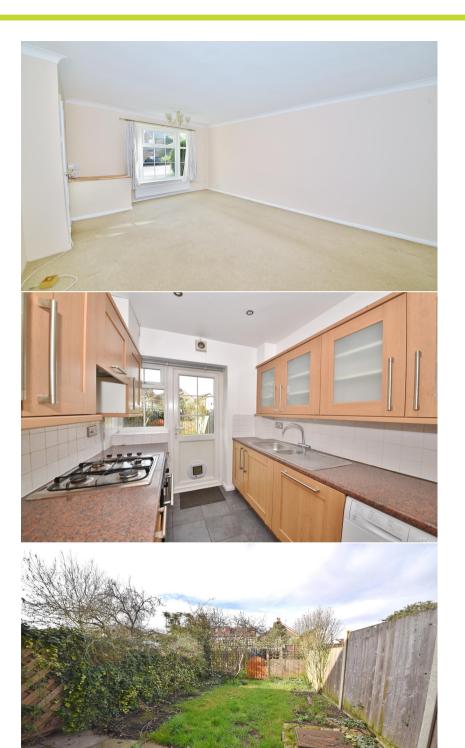

Entrance hallway leads to the dual aspect living room with storage and access to the fitted kitchen. A door opens onto the garden with a patio, lawn and mature planting. On the first floor are 3 bedrooms, the family bathroom and a pull down hatch to loft storage.