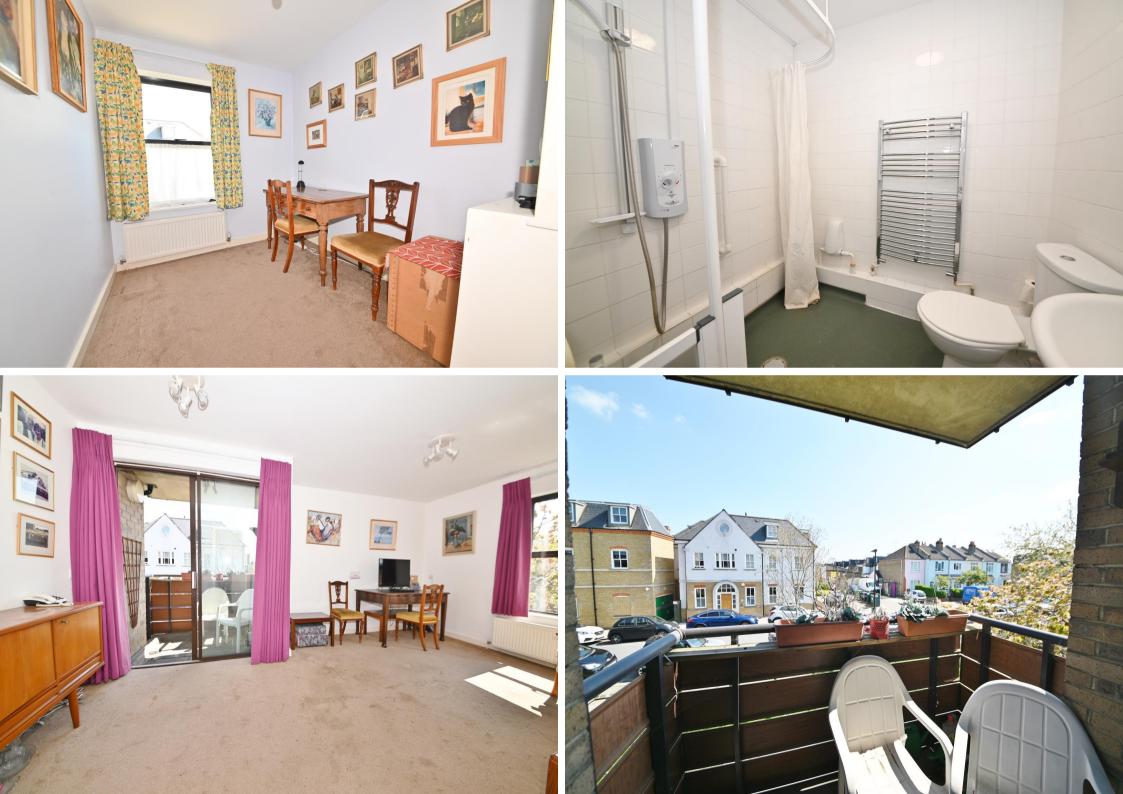

Hallway leads to the 2 bedrooms, the walk in shower room, the spacious living room with a private decked balcony and the separate recently fitted kitchen.

Located less than 0.5 miles from Bushy Park and Teddington footbridge leading across the Thames to Teddington Lock, Ham Lands and towpath walks towards Richmond and Hampton Court Palace. EPC Rating C