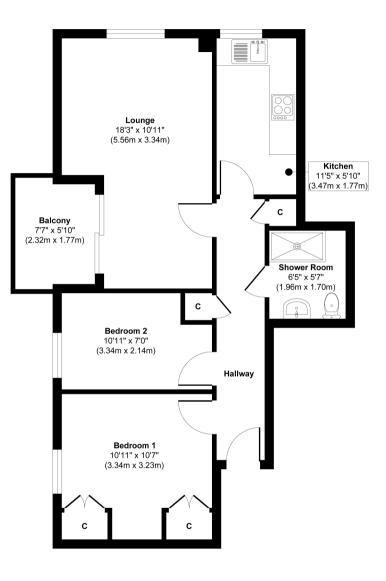

Approx. Gross Internal Floor Area 561 sq. ft / 52.19 sq. m Illustration for identification purposes only, measurements are approximate, not to scale. Produced by Elements Property