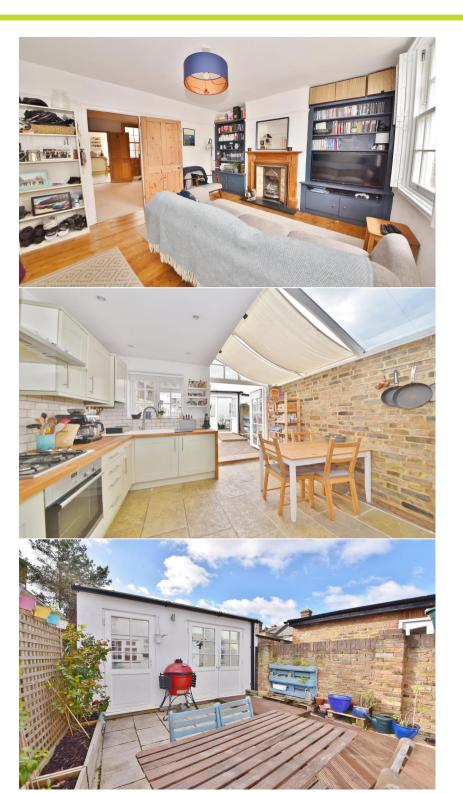

Front door opens into the living room with wood flooring, a feature fireplace, built in storage and access to the separate dining room. A door opens to the kitchen/breakfast room with stylish fitted units, space for dining and a part glazed roof. Double doors open onto the low maintenance garden with a purpose built home office/gym and storage. On the first floor are 2 bedrooms and the family bathroom. A pull down ladder provides access to the loft room which is boarded and decorated with a feature brick wall, roof window, power and lighting and is ideal for storage or use as a study/hobby/occasional room.