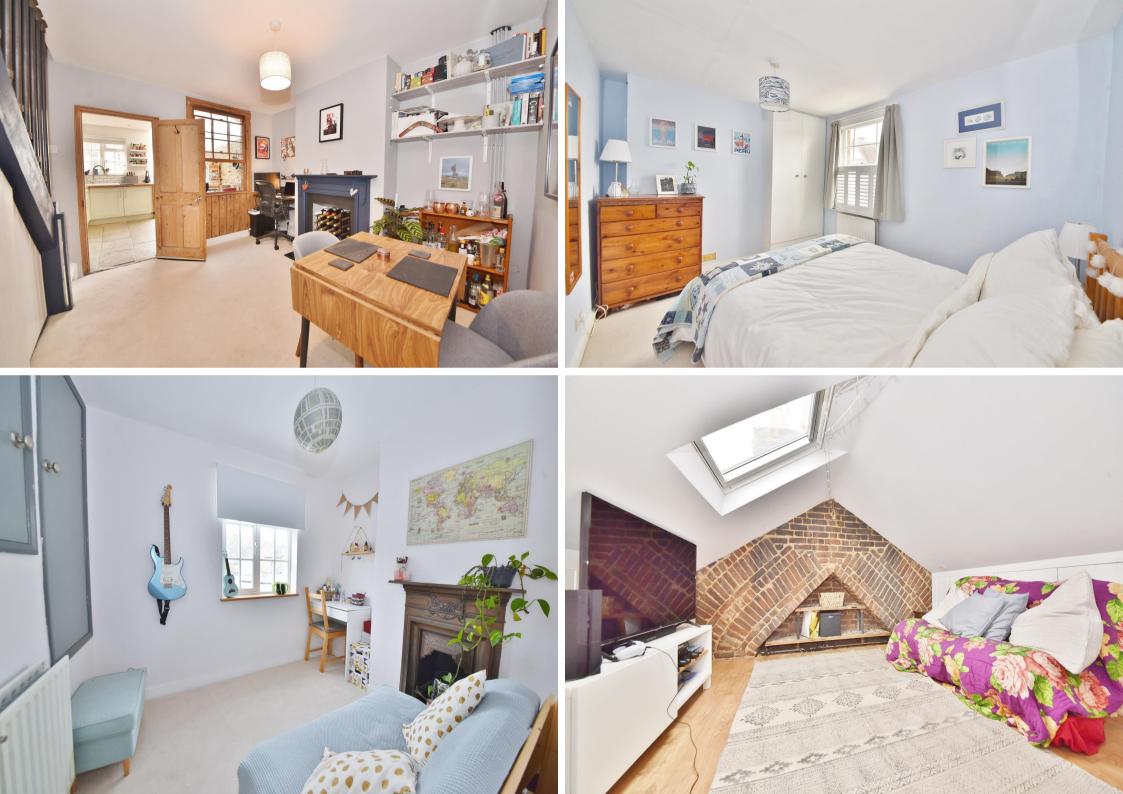

Front door opens into the living room with wood flooring, a feature fireplace, built in storage and access to the separate dining room. A door opens to the kitchen/breakfast room with stylish fitted units, space for dining and a part glazed roof. Double doors open onto the low maintenance garden with a purpose built home office/gym and storage. On the first floor are 2 bedrooms and the family bathroom. A pull down ladder provides access to the loft room which is boarded and decorated with a feature brick wall, roof window, power and lighting and is ideal for storage or use as a study/hobby/occasional room.