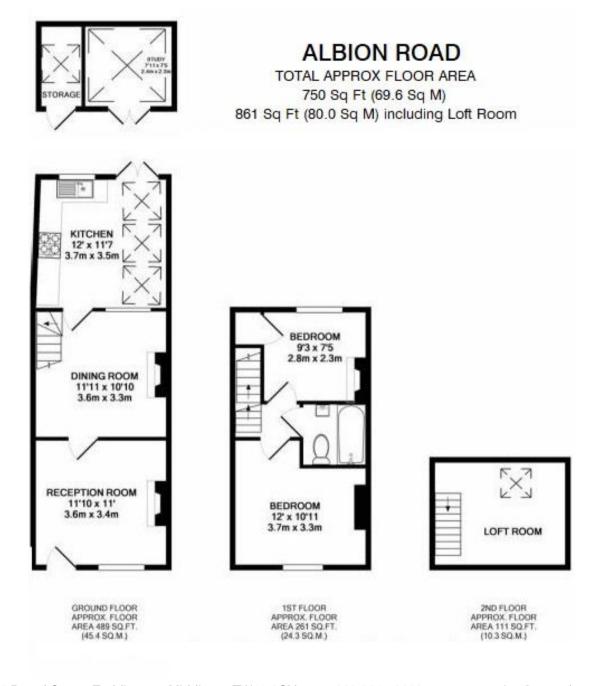

Tastefully presented to offer 750 sq ft of well proportioned living space over 2 floors with modern fixtures and fittings, charming period features, sash windows with shutters at the front, neutral decor throughout and a fully useable 111 sq ft converted loft room.

Front door opens into the living room with wood flooring, a feature fireplace, built in storage and access to the separate dining room. A door opens to the kitchen/breakfast room with stylish fitted units, space for dining and a part glazed roof. Double doors open onto the low maintenance garden with a purpose built home office/gym and storage. On the first floor are 2 bedrooms and the family bathroom. A pull down ladder provides access to the loft room which is boarded and decorated with a feature brick wall, roof window, power and lighting and is ideal for storage or use as a study/hobby/occasional room.