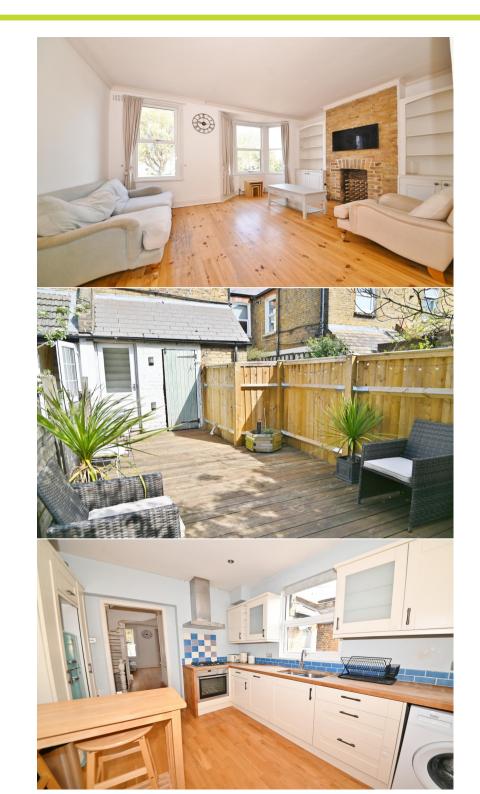

Front door leads upstairs to the hallway with doors to the bay fronted living room, the double bedroom and the kitchen/breakfast room at the rear with access into the bathroom and stairs down to the private decked garden with gated rear access. Stairs in the hall lead up to the fully useable loft room/occasional bedroom with velux windows and eaves storage.

Located 0.6 miles from Strawberry Hill train station and 0.8 miles from Twickenham town centre and the A316 with direct access to the M3/M25 and into central London. EPC Rating D

- 819 Sq Ft First Floor Maisonette
- Double Bedroom and a Loft Room
- Private South Facing Garden
- No Onward Chain
- Bay Fronted Living Room and Separate Kitchen
- 0.2 Miles from Twickenham Green
- 0.6 Miles from Strawberry Hill Station