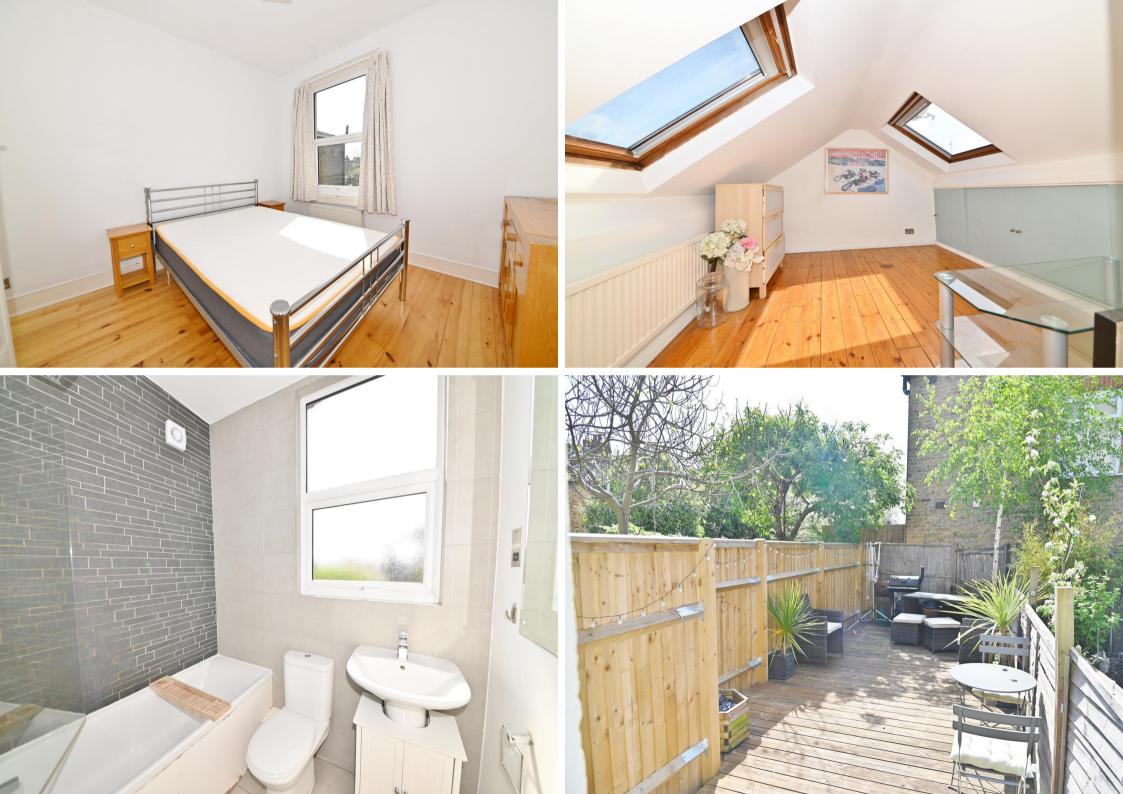

Front door leads upstairs to the hallway with doors to the bay fronted living room, the double bedroom and the kitchen/breakfast room at the rear with access into the bathroom and stairs down to the private decked garden with gated rear access. Stairs in the hall lead up to the fully useable loft room/occasional bedroom with velux windows and eaves storage.

Located 0.6 miles from Strawberry Hill train station and 0.8 miles from Twickenham town centre and the A316 with direct access to the M3/M25 and into central London. EPC Rating D

- 819 Sq Ft First Floor Maisonette
- Double Bedroom and a Loft Room
- Private South Facing Garden
- No Onward Chain
- Bay Fronted Living Room and Separate Kitchen
- 0.2 Miles from Twickenham Green
- 0.6 Miles from Strawberry Hill Station