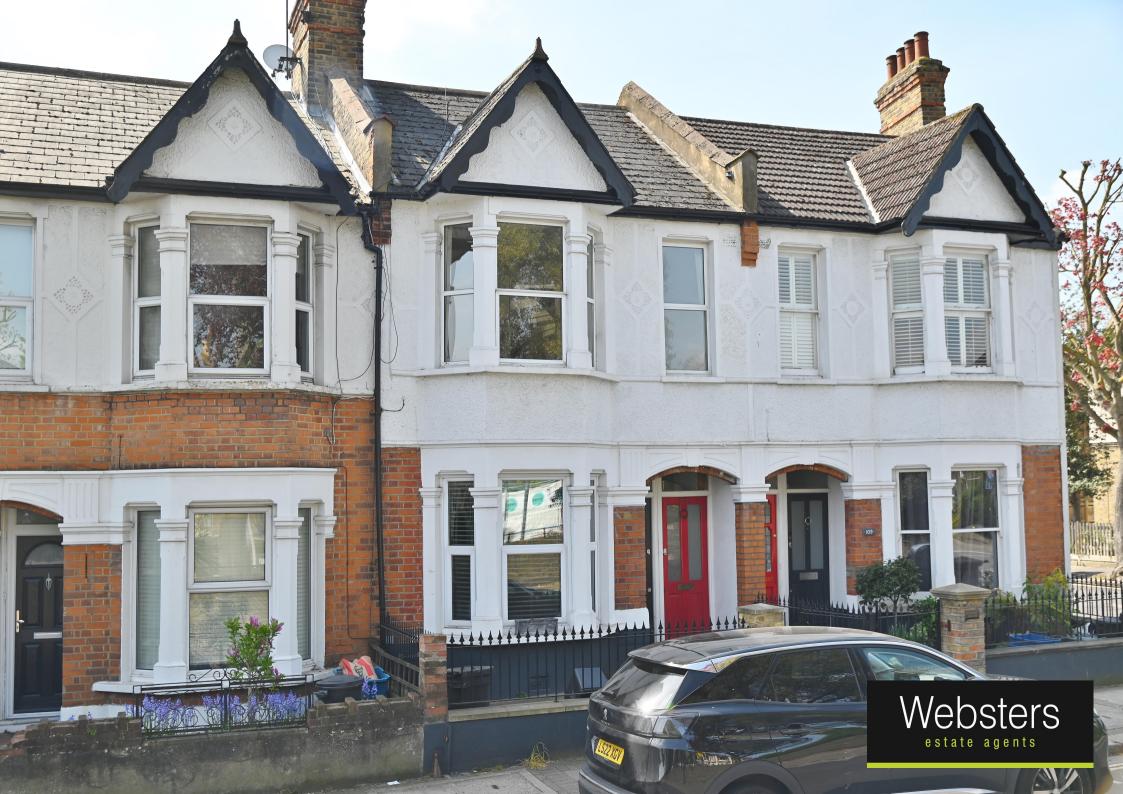

## Staines Road, Twickenham, TW2 5BE

First floor Maisonette in an attractive Victorian property with a private front door, low maintenance south facing garden and a fully useable loft room. Situated just 0.2 miles from Twickenham Green, local shops, cafes, restaurants and public transport links towards Richmond, Kingston and Heathrow.

With no onward chain, tastefully presented and offering 819 sq ft of well balanced living space arranged over two floors with modern fixtures and fittings, wood flooring, double glazed windows and neutral decor throughout.