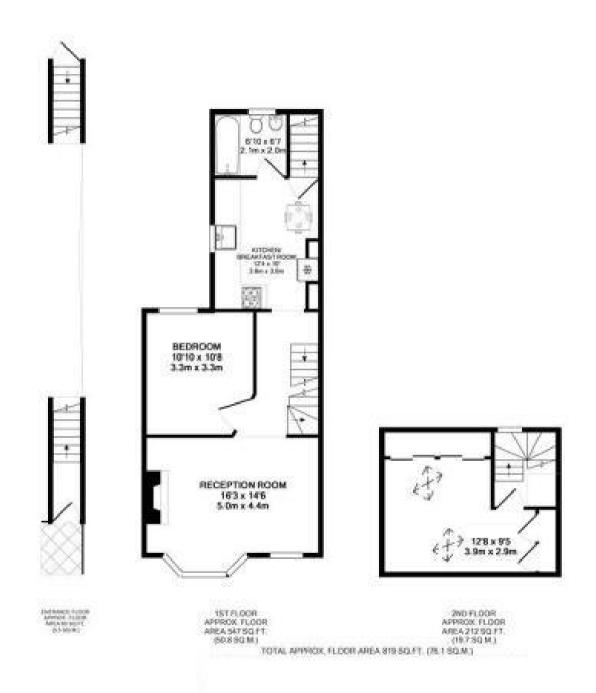

With no onward chain, tastefully presented and offering 819 sq ft of well balanced living space arranged over two floors with modern fixtures and fittings, wood flooring, double glazed windows and neutral decor throughout.

Front door leads upstairs to the hallway with doors to the bay fronted living room, the double bedroom and the kitchen/breakfast room at the rear with access into the bathroom and stairs down to the private decked garden with gated rear access. Stairs in the hall lead up to the fully useable loft room/occasional bedroom with velux windows and eaves storage.