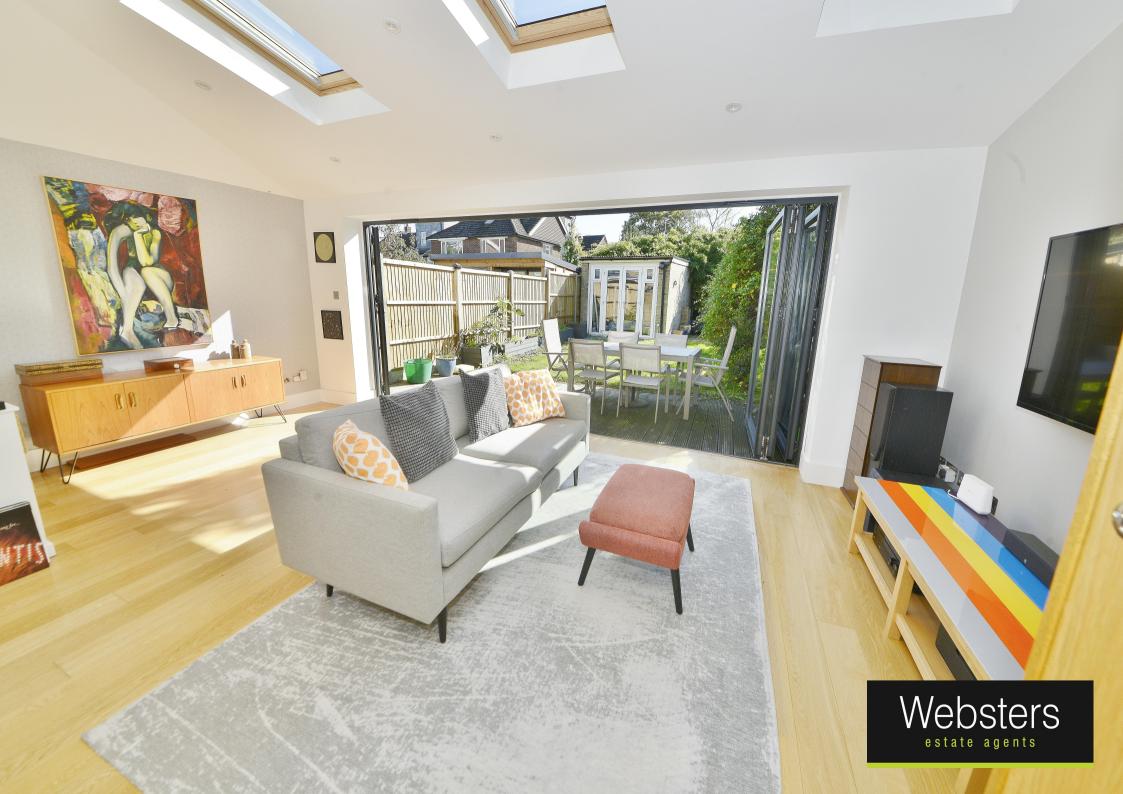

Extended, loft converted and refurbished to offer an impressive 1393 sq ft of living space over 3 floors with high specification fixtures fittings and floorings, double glazed windows and doors, large roof lights downstairs and neutral decor throughout.

Entrance hallway leads to the w.c and the living area with a stylish integrated kitchen at the front, separate utility room and large dining/family area with full width folding doors opening into the living room. This fabulous light filled room has doors onto the garden with a large deck, lawn, mature planting and brick built garage suitable for home office/studio use. On the first floor are 3 bedrooms and the family bathroom with stairs up to a double bedroom, shower room and a office/study room.