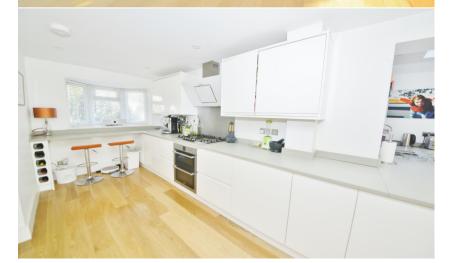

Entrance hallway leads to the w.c and the living area with a stylish integrated kitchen at the front, separate utility room and large dining/family area with full width folding doors opening into the living room. This fabulous light filled room has doors onto the garden with a large deck, lawn, mature planting and brick built garage suitable for home office/studio use. On the first floor are 3 bedrooms and the family bathroom with stairs up to a double bedroom, shower room and a office/study room.