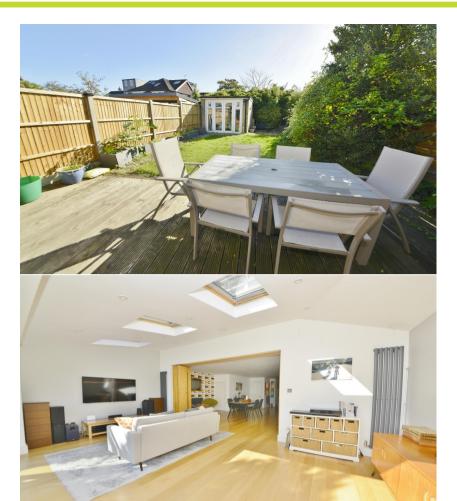

Entrance hallway leads to the w.c and the living area with a stylish integrated kitchen at the front, separate utility room and large dining/family area with full width folding doors opening into the living room. This fabulous light filled room has doors onto the garden with a large deck, lawn, mature planting and brick built garage suitable for home office/studio use. On the first floor are 3 bedrooms and the family bathroom with stairs up to a double bedroom, shower room and a office/study room.