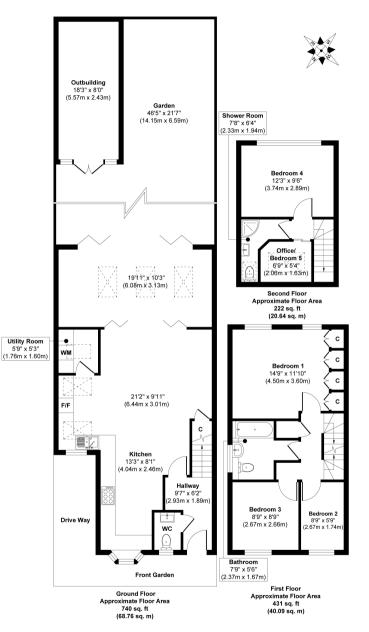

Extended, loft converted and refurbished to offer an impressive 1393 sq ft of living space over 3 floors with high specification fixtures fittings and floorings, double glazed windows and doors, large roof lights downstairs and neutral decor throughout.

Entrance hallway leads to the w.c and the living area with a stylish integrated kitchen at the front, separate utility room and large dining/family area with full width folding doors opening into the living room. This fabulous light filled room has doors onto the garden with a large deck, lawn, mature planting and brick built garage suitable for home office/studio use. On the first floor are 3 bedrooms and the family bathroom with stairs up to a double bedroom, shower room and a office/study room.

Approx. Gross Internal Floor Area 1393 sq. ft / 129.49 sq. m

a Websters Estate Agents 36 Broad Street, Teddington, Middlesex TW11 8QY t 020 8614 6000

e sales@mywebsters.co.uk wmywebsters.co.uk