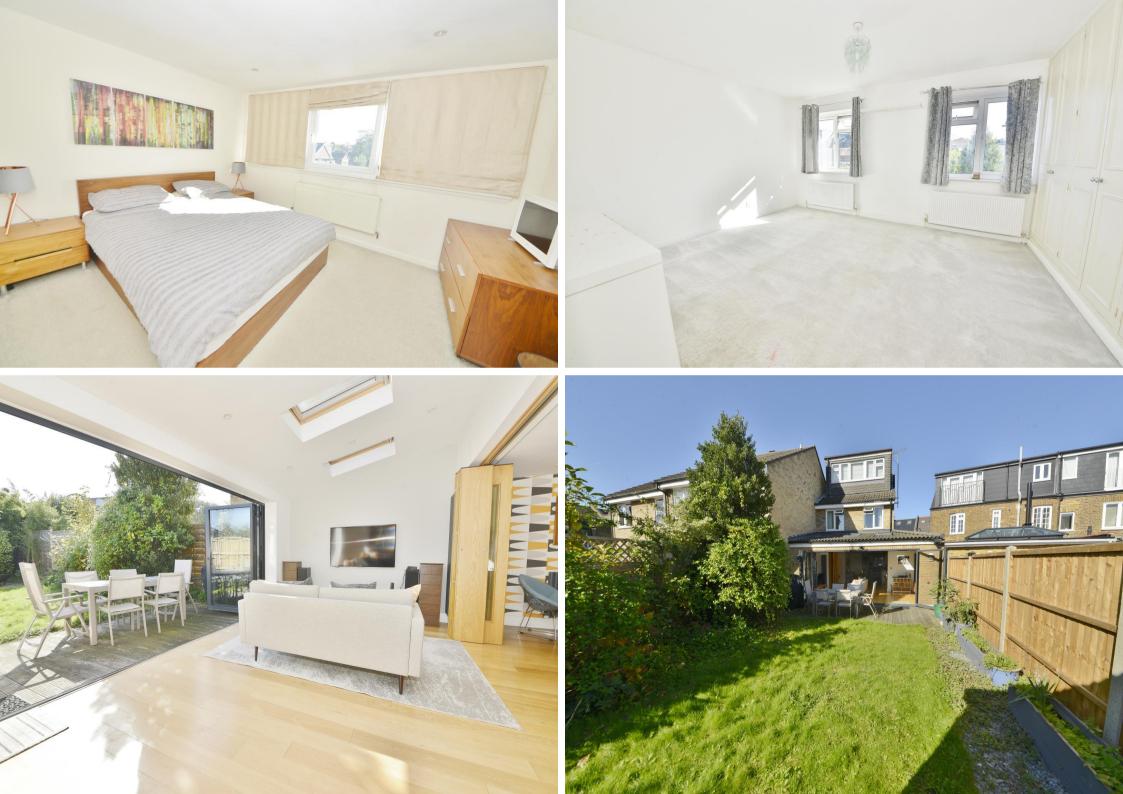

Extended, loft converted and refurbished to offer an impressive 1393 sq ft of living space over 3 floors with high specification fixtures fittings and floorings, double glazed windows and doors, large roof lights downstairs and neutral decor throughout.

Entrance hallway leads to the w.c and the living area with a stylish integrated kitchen at the front, separate utility room and large dining/family area with full width folding doors opening into the living room. This fabulous light filled room has doors onto the garden with a large deck, lawn, mature planting and brick built garage suitable for home office/studio use. On the first floor are 3 bedrooms and the family bathroom with stairs up to a double bedroom, shower room and a office/study room.

Located 0.3 miles from Archdeacon Primary School, 0.5 miles from Trafalgar and St Richard Reynolds and 0.8 miles from Waldegrave Girls/Co-ed Sixth Form. EPC Rating D

- End of Terrace 4 Bedroom Home
- South Facing Garden with Home Office/Studio Room
- 1393 Sq Ft of Living Space over 3 Floors
- No Onward Chain
- Stunning Open Plan Family Living Area
- Driveway Parking Space
- 0.1 Mile from Twickenham Green
- Close to Numerous Popular Schools