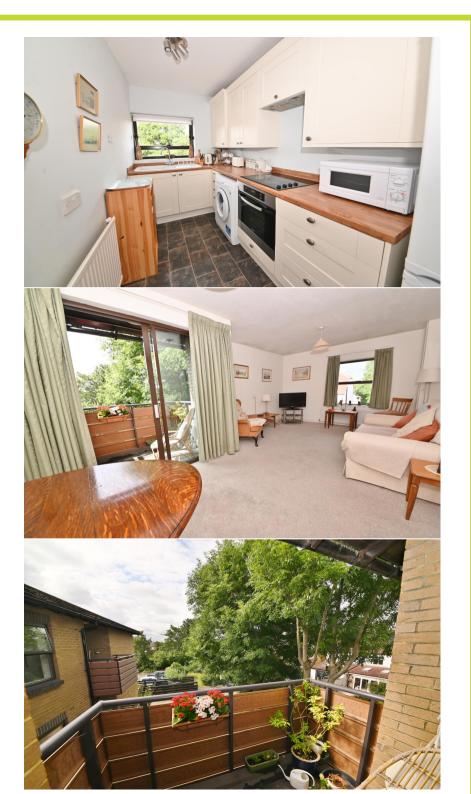

Entrance hallway leads to built in storage, the spacious double bedroom, the walk in shower room, the recently fitted kitchen and the dual aspect living room with space for seating and dining and a private balcony with garden views.