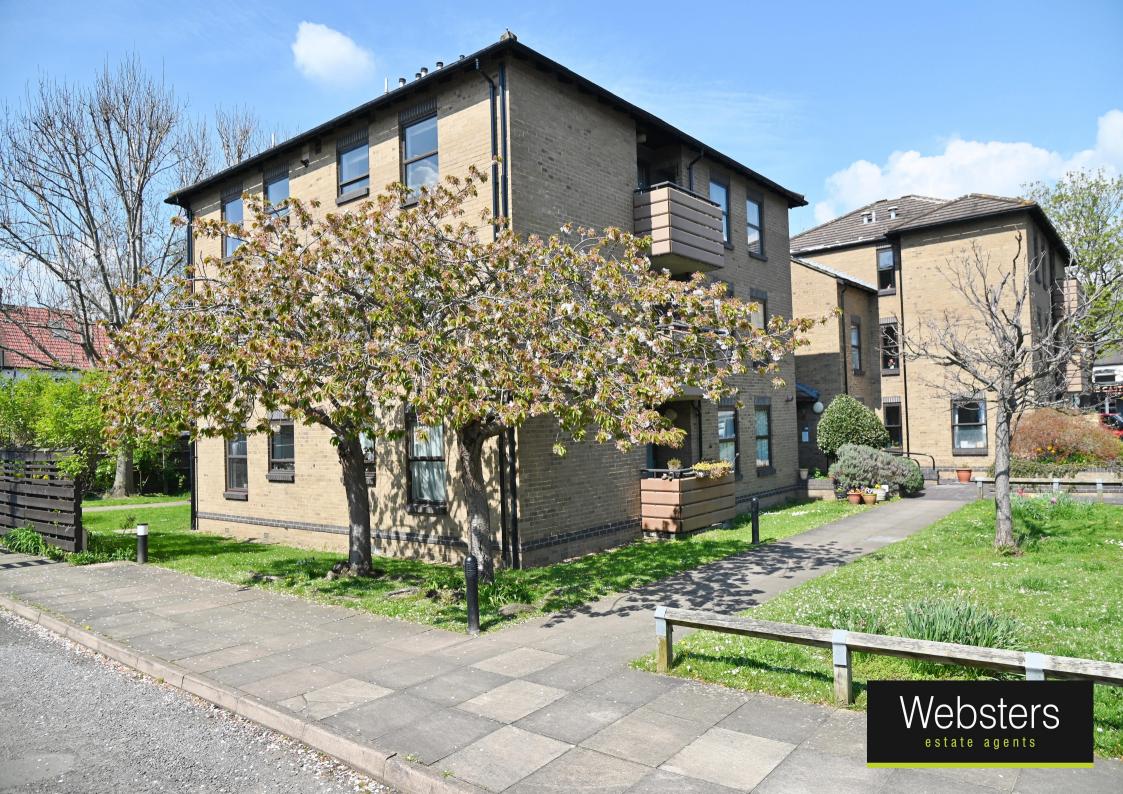

## Field Lane, Teddington, TW11 9BA

Second Floor 1 bedroom apartment in a popular over 60's Independent Living/Retirement development with a private south facing balcony. Situated in central Teddington with direct access to shops, cafes, restaurants, bus stops towards Kingston, Richmond and Heathrow and just 0.3 miles from Teddington train station.

## With a 70% share of ownership, no chain or monthly rental.

Tastefully presented, light and sunny property offering 462 sq ft of living space with modern fixtures and fittings, a new video entry system, lifts to all floors, communal gardens, some residents parking, a full time on-site manager, residents laundry room and use of the family guest suite.

Located less than 0.5 miles from Bushy Park and Teddington footbridge leading across the Thames to Teddington Lock, Ham Lands and towpath walks towards Richmond and Hampton Court Palace. EPC Rating C

- Second Floor 1 Bedroom Apartment
- Over 60's Independent Living
- Private South Facing Balcony Overlooking Gardens
- No Onward Chain
- Central Teddington Location
- Full Time On Site Manager
- 0.3 Miles from Teddingtion Station