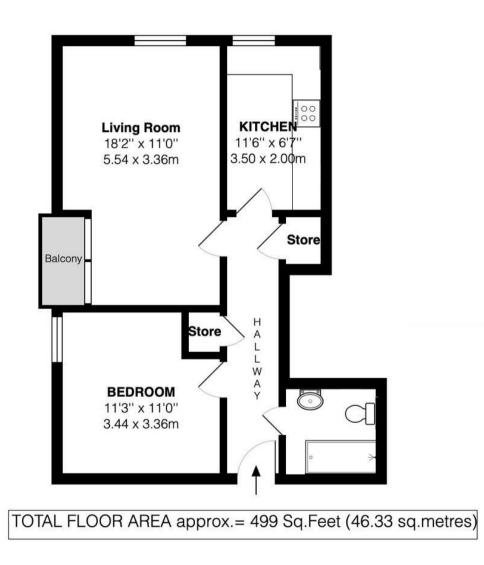

## With a 70% share of ownership, no chain or monthly rental.

Tastefully presented, light and sunny property offering 462 sq ft of living space with modern fixtures and fittings, a new video entry system, lifts to all floors, communal gardens, some residents parking, a full time on-site manager, residents laundry room and use of the family guest suite.

Entrance hallway leads to built in storage, the spacious double bedroom, the walk in shower room, the recently fitted kitchen and the dual aspect living room with space for seating and dining and a private balcony with garden views.