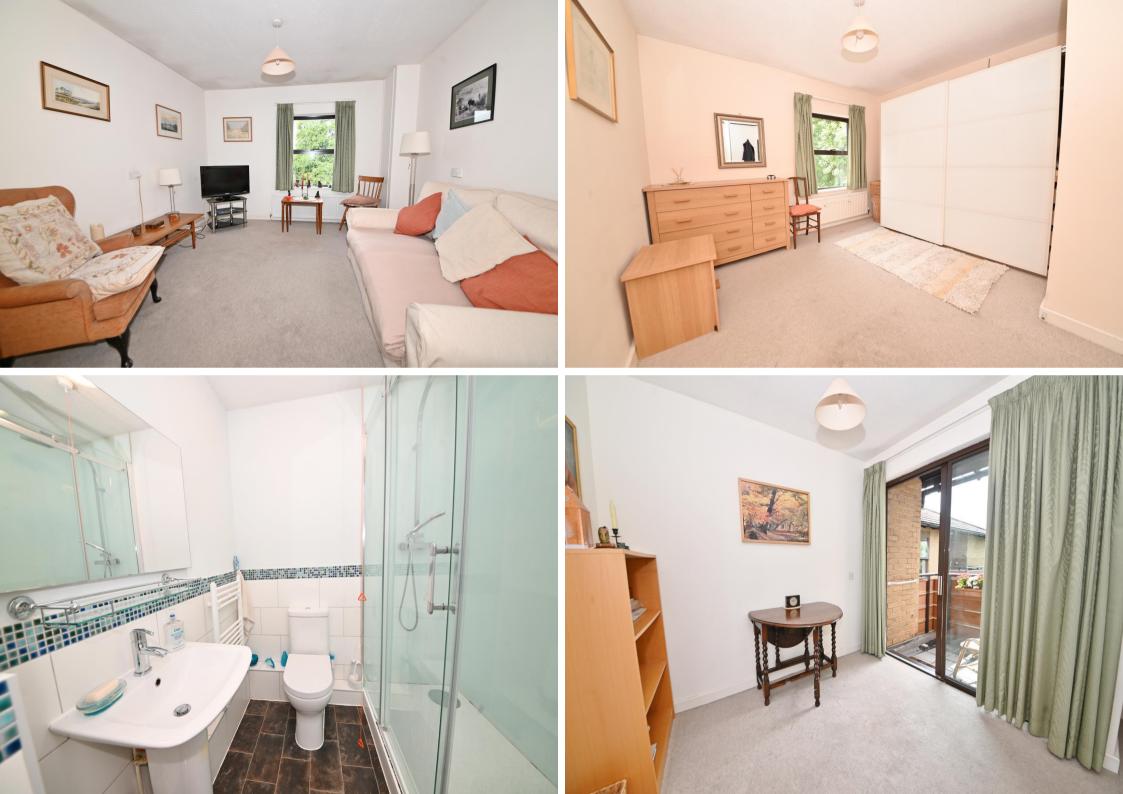

Entrance hallway leads to built in storage, the spacious double bedroom, the walk in shower room, the recently fitted kitchen and the dual aspect living room with space for seating and dining and a private balcony with garden views.