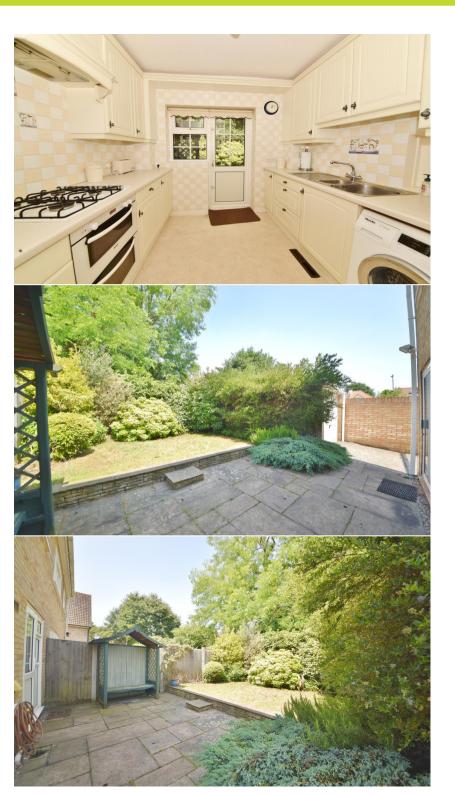

With no onward chain and tastefully presented to offer 957 sq ft of living space over 2 floors with a modern fitted kitchen, newly fitted carpets and double glazed windows and doors.

Entrance hallway leads to the w.c, the dual aspect living/dining room and the separate fitted kitchen. Doors open onto the garden with a patio, lawn, mature planting and access to the garage and driveway at the side of the house. On the first floor are 3 bedrooms, all with built in storage and the family bathroom.