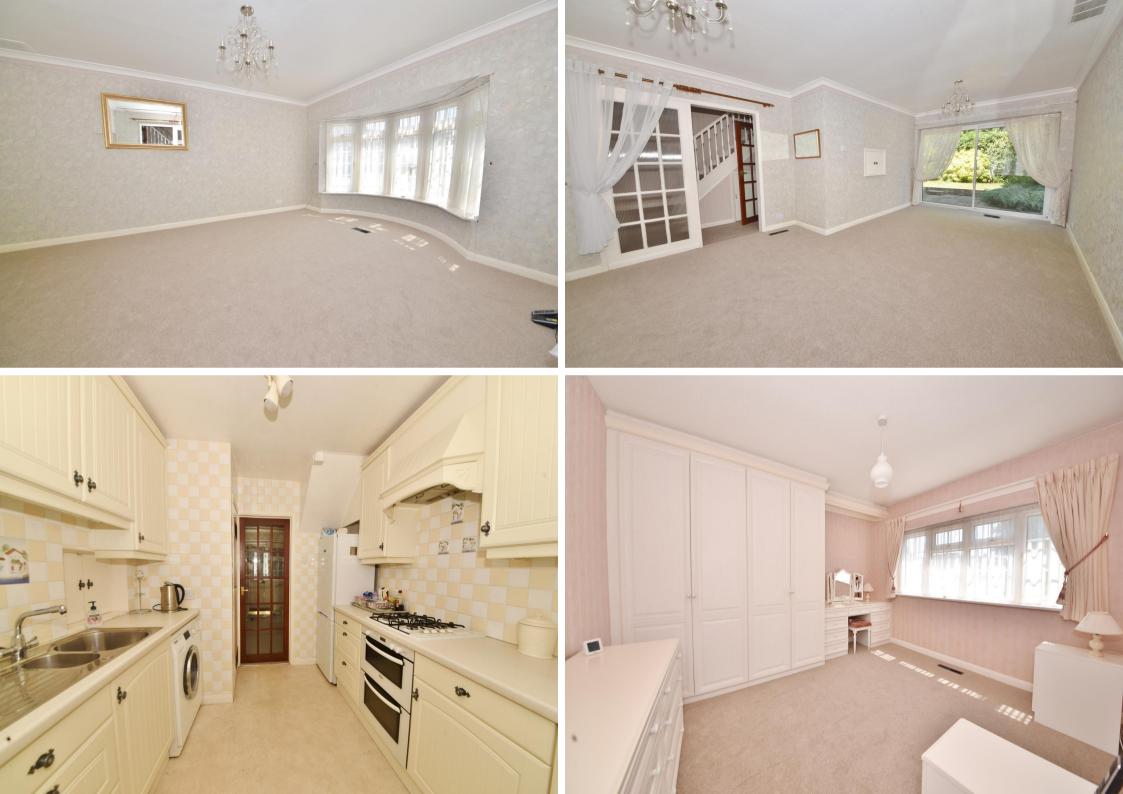

With no onward chain and tastefully presented to offer 957 sq ft of living space over 2 floors with a modern fitted kitchen, newly fitted carpets and double glazed windows and doors.

Entrance hallway leads to the w.c, the dual aspect living/dining room and the separate fitted kitchen. Doors open onto the garden with a patio, lawn, mature planting and access to the garage and driveway at the side of the house. On the first floor are 3 bedrooms, all with built in storage and the family bathroom.