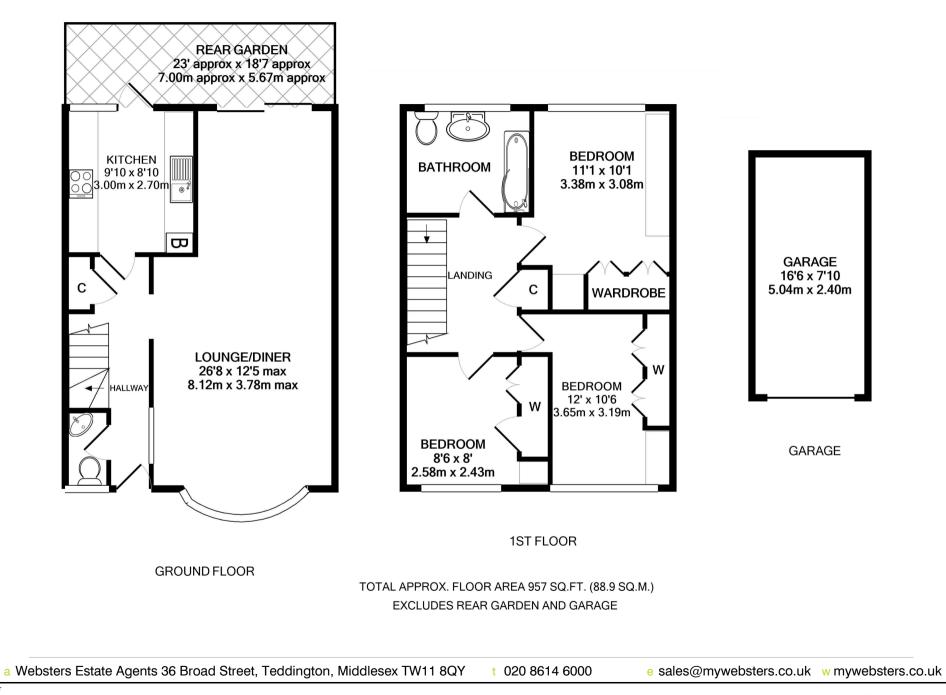

With no onward chain and tastefully presented to offer 957 sq ft of living space over 2 floors with a modern fitted kitchen, newly fitted carpets and double glazed windows and doors.

Entrance hallway leads to the w.c, the dual aspect living/dining room and the separate fitted kitchen. Doors open onto the garden with a patio, lawn, mature planting and access to the garage and driveway at the side of the house. On the first floor are 3 bedrooms, all with built in storage and the family bathroom.