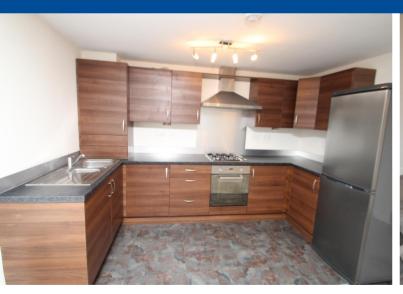

#### **KITCHEN AREA**

Fitted wall and base units with work surfaces over, sink unit, built in gas oven and hob with extractor hood over, space for washing machine, combination boiler, laminate flooring, double glazed window to rear and two central heating radiators.