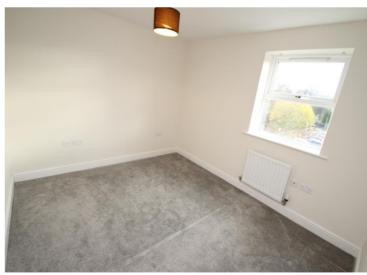

#### MASTER BEDROOM 10'4" x 13'5" (3.15 x 4.09)

Double glazed window to front, carpet flooring and central heating radiator.