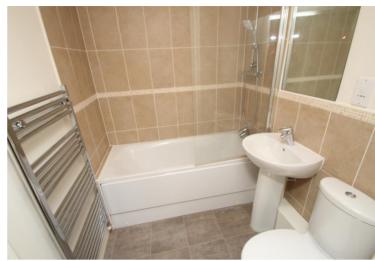

#### **BATHROOM**

Three piece suite comprising panelled bath with shower over, pedestal hand wash basin, low level WC, shaver point, extractor fan, half tiled walls, heated towel rail and laminate flooring.