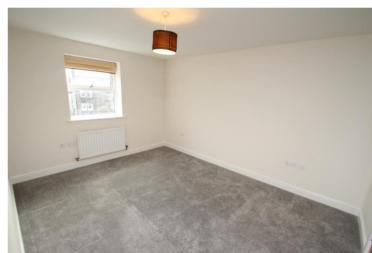

#### MASTER BEDROOM 10'4" x 13'5" (3.15 x 4.09)

Double glazed window to front, carpet flooring and central heating radiator.

#### BEDROOM TWO 11'1" x 9'6" (3.38 x 2.90)

Double glazed window to front and central heating radiator.