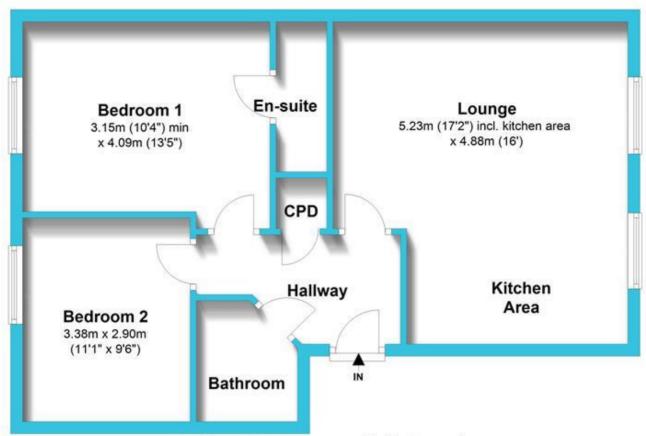

#### Floor Plan

For illustration purposes only. Not to scale. Plan produced using PlanUp.

## OPEN PLAN LOUNGE/KITCHEN 17'2" x 16'0" (5.23 x 4.88) incl. kitchen area LOUNGE/DINING AREA

Double glazed window to rear, carpet flooring and two radiators.

#### **KITCHEN AREA**

Fitted wall and base units with work surfaces over, sink unit, built in gas oven and hob with extractor hood over, space for washing machine, combination boiler, laminate flooring, double glazed window to rear and two central heating radiators.

#### MASTER BEDROOM 10'4" x 13'5" (3.15 x 4.09)

Double glazed window to front, carpet flooring and central heating radiator.

#### **ENSUITE SHOWER ROOM**

Three piece suite comprising step in shower cubicle, low level WC, pedestal hand wash basin, laminate flooring and heated towel rail.

#### BEDROOM TWO 11'1" x 9'6" (3.38 x 2.90)

Double glazed window to front and central heating radiator.

#### **BATHROOM**

Three piece suite comprising panelled bath with shower over, pedestal hand wash basin, low level WC, shaver point, extractor fan, half tiled walls, heated towel rail and laminate flooring.