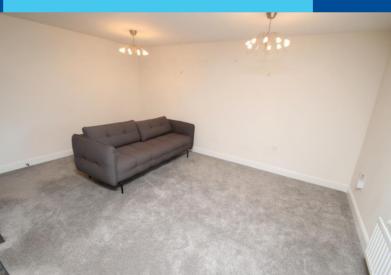

## OPEN PLAN LOUNGE/KITCHEN 17'2" x 16'0" (5.23 x 4.88) incl. kitchen area LOUNGE/DINING AREA

Double glazed window to rear, carpet flooring and two radiators.