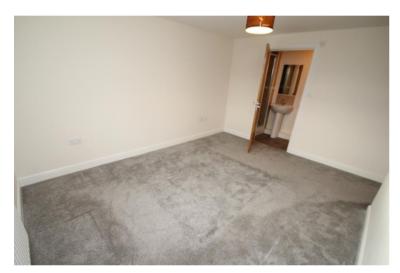

#### MASTER BEDROOM 10'4" x 13'5" (3.15 x 4.09)

Double glazed window to front, carpet flooring and central heating radiator.

#### BEDROOM TWO 11'1" x 9'6" (3.38 x 2.90)

Double glazed window to front and central heating radiator.