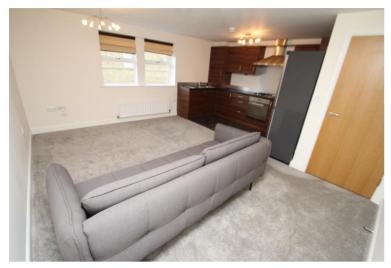

## OPEN PLAN LOUNGE/KITCHEN 17'2" x 16'0" (5.23 x 4.88) incl. kitchen area LOUNGE/DINING AREA

Double glazed window to rear, carpet flooring and two radiators.

#### **KITCHEN AREA**

Fitted wall and base units with work surfaces over, sink unit, built in gas oven and hob with extractor hood over, space for washing machine, combination boiler, laminate flooring, double glazed window to rear and two central heating radiators.