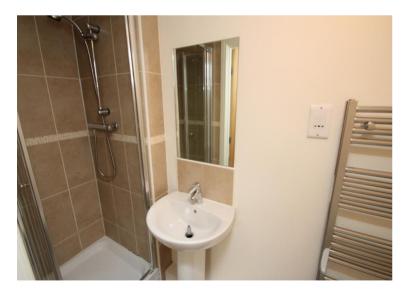

#### **ENSUITE SHOWER ROOM**

Three piece suite comprising step in shower cubicle, low level WC, pedestal hand wash basin, laminate flooring and heated towel rail.