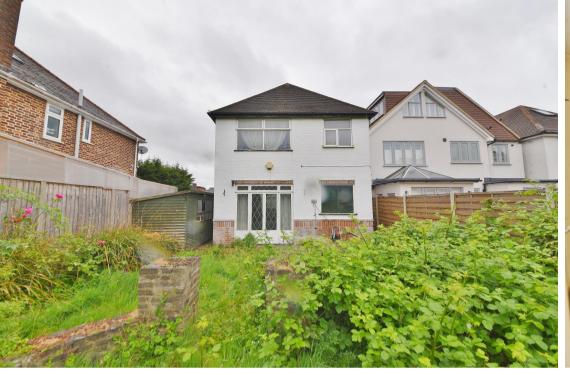

The front porch opens into the large entrance hallway with access to the dual aspect living/dining room and the separate kitchen. Doors in the dining room open onto the garden with a door into the garage and gated side access. On the first floor are 3 double bedrooms, the bathroom and hatch access to loft storage.