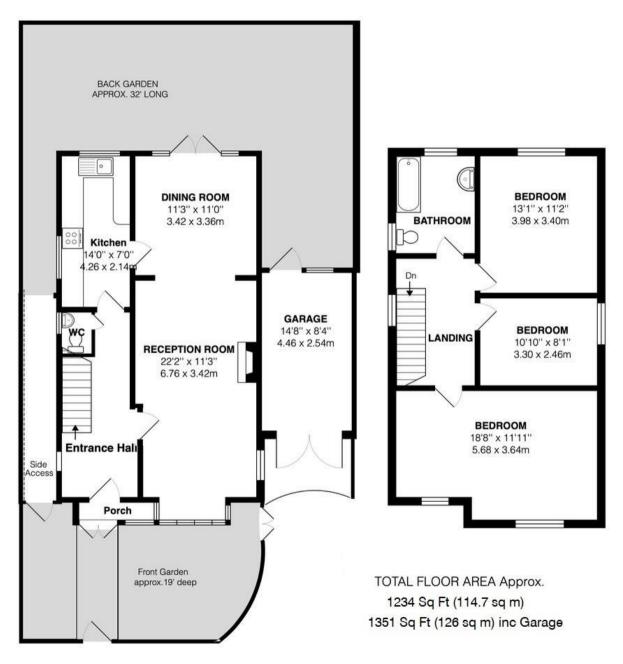

With no onward chain, in need of complete modernisation and currently offering 1234 sq ft of living space over 2 floors with potential to extend at the side, reconfigure the layout and loft convert to create a bespoke family home (subject to Planning Permission and Building Regulations)

The front porch opens into the large entrance hallway with access to the dual aspect living/dining room and the separate kitchen. Doors in the dining room open onto the garden with a door into the garage and gated side access. On the first floor are 3 double bedrooms, the bathroom and hatch access to loft storage.