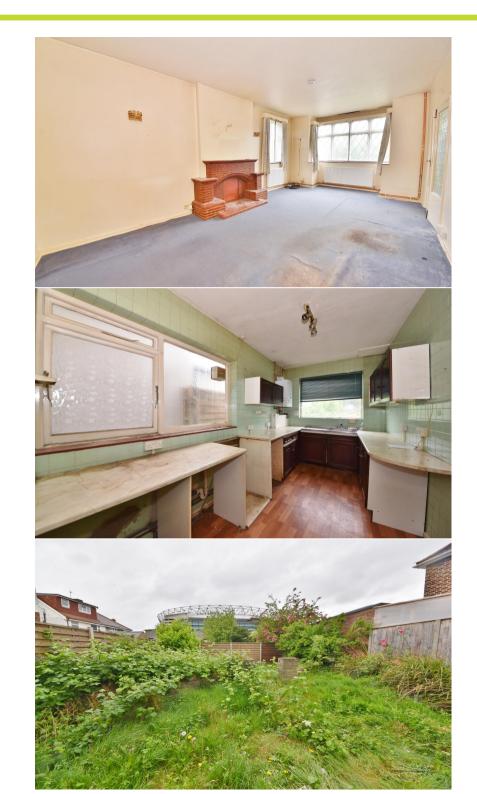

With no onward chain, in need of complete modernisation and currently offering 1234 sq ft of living space over 2 floors with potential to extend at the side, reconfigure the layout and loft convert to create a bespoke family home (subject to Planning Permission and Building Regulations)

The front porch opens into the large entrance hallway with access to the dual aspect living/dining room and the separate kitchen. Doors in the dining room open onto the garden with a door into the garage and gated side access. On the first floor are 3 double bedrooms, the bathroom and hatch access to loft storage.