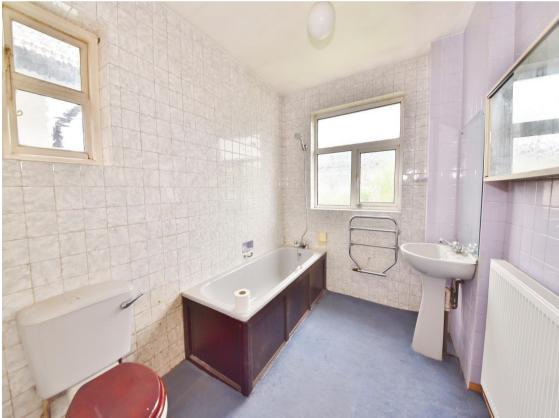

The front porch opens into the large entrance hallway with access to the dual aspect living/dining room and the separate kitchen. Doors in the dining room open onto the garden with a door into the garage and gated side access. On the first floor are 3 double bedrooms, the bathroom and hatch access to loft storage.