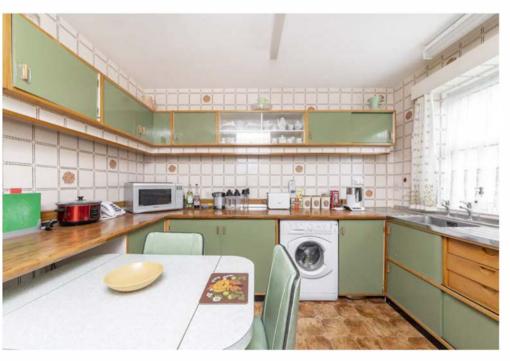

## £575,000

A three double end of terrace house overlooking Churchfields Recreation Grounds in the highly sought after Golden Manor area. The property requires updating and has remained in the same family since it was built approximately 56 years ago. Set in a gated development with the benefit of a private garden, garage, residents parking and use of a beautiful communal garden. The ground floor offers a bright south/west facing 21ft x 12ft reception room which opens on to a private garden with great views over the park. A separate kitchen and dining area conclude the ground floor accommodation. Upstairs there are three double bedrooms (two overlooking the park) and a family bathroom.