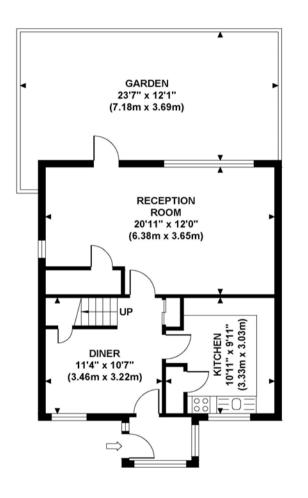

#### **BRIERLEY COURT**

Approximate Gross Internal Area 997 sq ft / 92.62 sq m

GROUND FLOOR GROSS INTERNAL FLOOR AREA 511 SQ FT

FIRST FLOOR GROSS INTERNAL FLOOR AREA 486 SQ FT

Although every attempt has been made to ensure accuracy,

all measurements are approximate and no responsibility is taken for any error, omission, or mid-statement. This floor plan is for illustrative purposes only and not to scale. Measured in accordance to RICS standards.