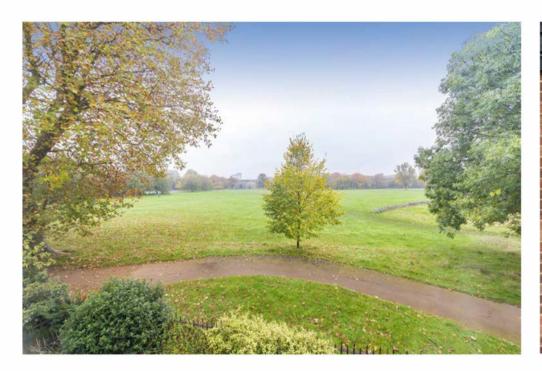

## £575,000

A three double end of terrace house overlooking Churchfields Recreation Grounds in the highly sought after Golden Manor area. The property requires updating and has remained in the same family since it was built approximately 56 years ago. Set in a gated development with the benefit of a private garden, garage, residents parking and use of a beautiful communal garden. The ground floor offers a bright south/west facing 21ft x 12ft reception room which opens on to a private garden with great views over the park. A separate kitchen and dining area conclude the ground floor accommodation. Upstairs there are three double bedrooms (two overlooking the park) and a family bathroom.

Brierley Court is a gated development set in lovely communal grounds in this most idyllic Golden Manor location. Hanwell railway station is a short walk away, providing speedy access to London Paddington and Heathrow (as well as the forthcoming Elizabeth/Crossrail Line due next year). The property also falls in the catchment area for excellent local schools including Drayton Manor High and Hobbayne Primary.