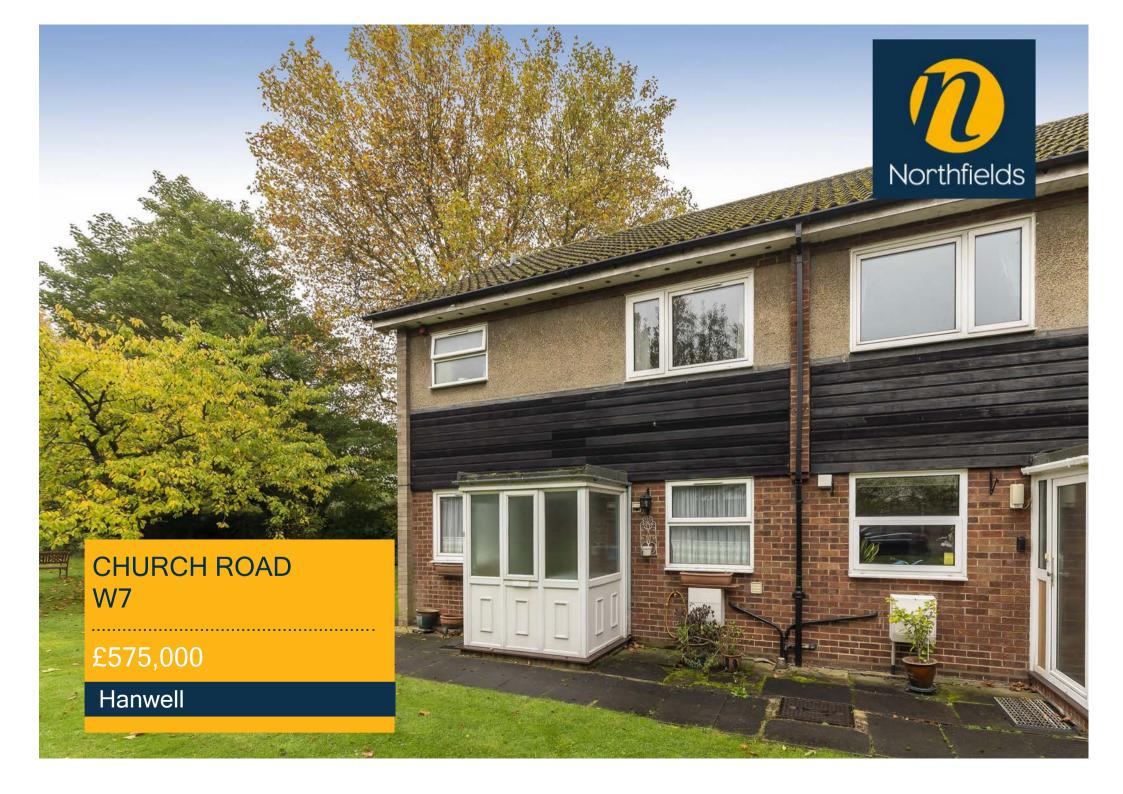

### CHURCH ROAD, W7

## £575,000

A three double end of terrace house overlooking Churchfields Recreation Grounds in the highly sought after Golden Manor area. The property requires updating and has remained in the same family since it was built approximately 56 years ago. Set in a gated development with the benefit of a private garden, garage, residents parking and use of a beautiful communal garden. The ground floor offers a bright south/west facing 21ft x 12ft reception room which opens on to a private garden with great views over the park. A separate kitchen and dining area conclude the ground floor accommodation. Upstairs there are three double bedrooms (two overlooking the park) and a family bathroom.