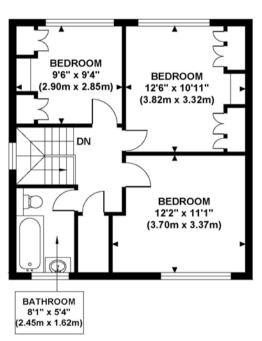

#### **BRIERLEY COURT**

Approximate Gross Internal Area 997 sq ft / 92.62 sq m

GROUND FLOOR GROSS INTERNAL FLOOR AREA 511 SQ FT

FIRST FLOOR GROSS INTERNAL FLOOR AREA 486 SQ FT

Although every attempt has been made to ensure accuracy,

all measurements are approximate and no responsibility is taken for any error, omission, or mid-statement. This floor plan is for illustrative purposes only and not to scale. Measured in accordance to RICS standards.