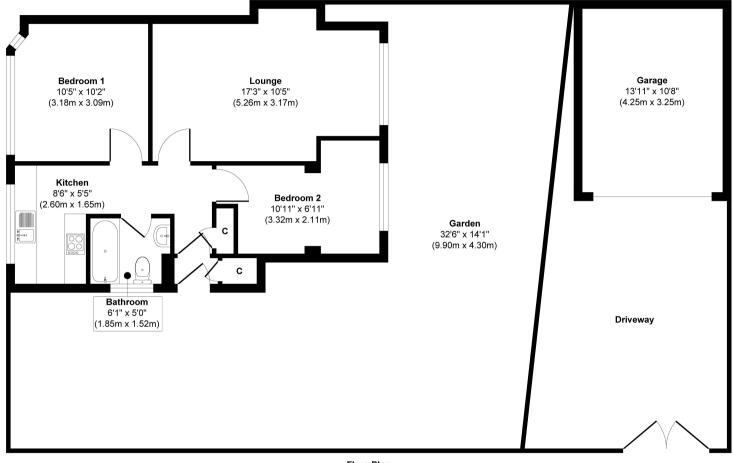

Floor Plan **Approximate Floor Area** 528 sq. ft (49.13 sq. m)

Approx. Gross Internal Floor Area 528 sq. ft / 49.13 sq. m