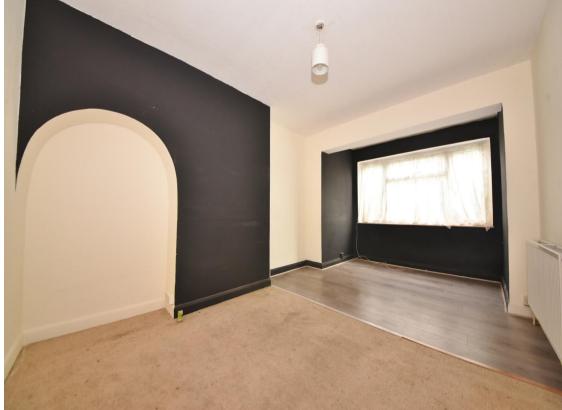

With shared courtyard access from the side of the property, the private front door opens into the hallway with access to the 2 bedrooms, the shower room, the living/dining room overlooking the garden and the separate fitted kitchen. Double gates at the side lead to the driveway, garage and mature rear garden.