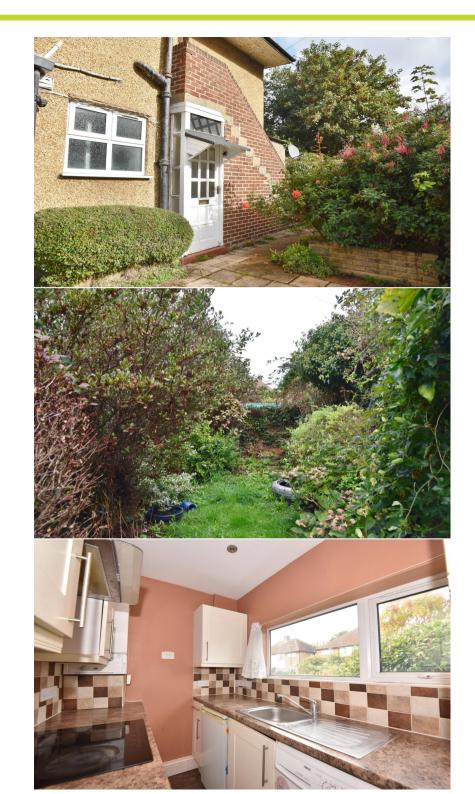

With shared courtyard access from the side of the property, the private front door opens into the hallway with access to the 2 bedrooms, the shower room, the living/dining room overlooking the garden and the separate fitted kitchen. Double gates at the side lead to the driveway, garage and mature rear garden.