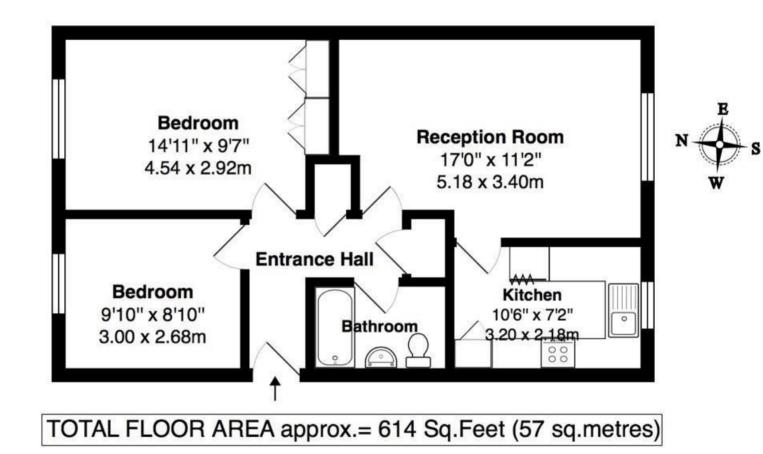

In a well maintained purpose built development with secure entry phone access and attractive communal grounds.

With vacant possession and no onward chain, this spacious, tastefully presented property offers 614 sq ft of well proportioned living space with modern fixtures, fittings and flooring, double glazed windows and neutral decor.

Entrance hallway leads to the 2 double bedrooms with built in wardrobes, storage, the bathroom and the living/dining room with southerly aspect garden views and a door into the stylish fitted kitchen. Across the communal gardens is easy access to the allocated parking space with vehicular access via Garfield Road.