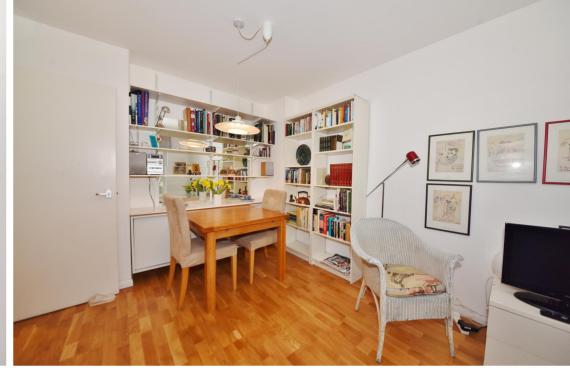

In a well maintained purpose built development with secure entry phone access and attractive communal grounds.

With vacant possession and no onward chain, this spacious, tastefully presented property offers 614 sq ft of well proportioned living space with modern fixtures, fittings and flooring, double glazed windows and neutral decor.

Entrance hallway leads to the 2 double bedrooms with built in wardrobes, storage, the bathroom and the living/dining room with southerly aspect garden views and a door into the stylish fitted kitchen. Across the communal gardens is easy access to the allocated parking space with vehicular access via Garfield Road.