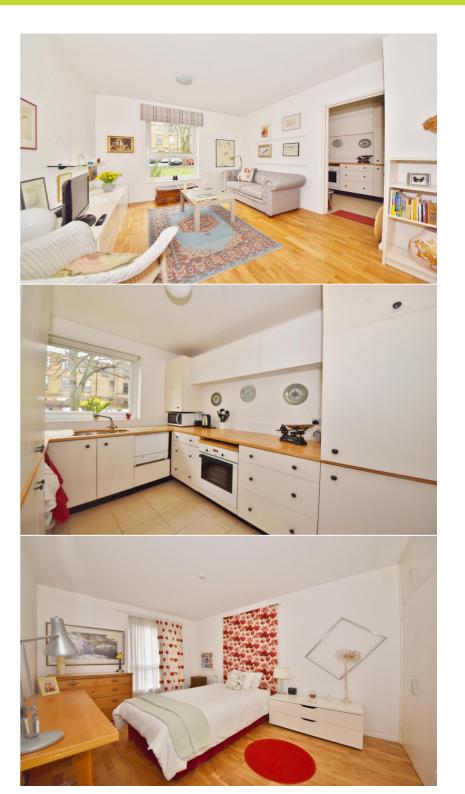

In a well maintained purpose built development with secure entry phone access and attractive communal grounds.

With vacant possession and no onward chain, this spacious, tastefully presented property offers 614 sq ft of well proportioned living space with modern fixtures, fittings and flooring, double glazed windows and neutral decor.

Entrance hallway leads to the 2 double bedrooms with built in wardrobes, storage, the bathroom and the living/dining room with southerly aspect garden views and a door into the stylish fitted kitchen. Across the communal gardens is easy access to the allocated parking space with vehicular access via Garfield Road.