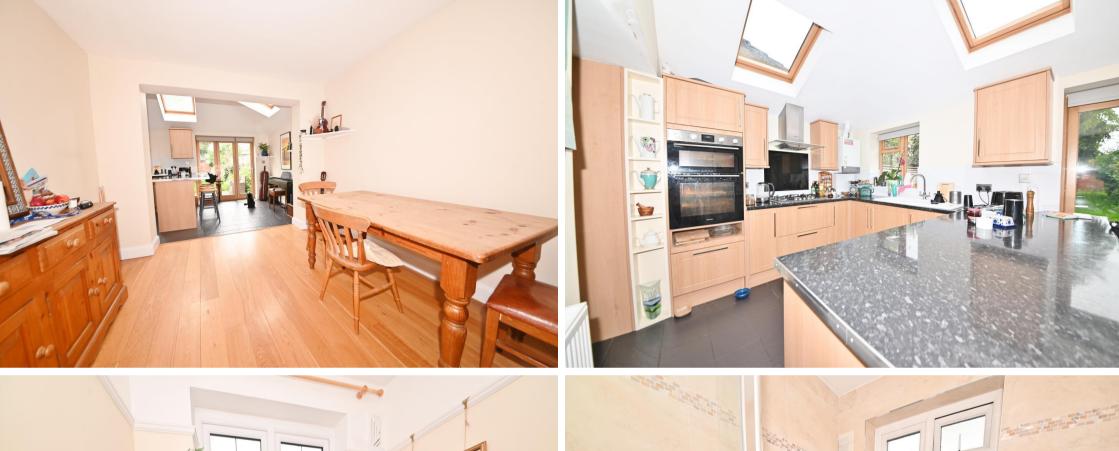

Entrance hallway leads to the open plan living/dining room with access to the kitchen/breakfast room with fitted units, space for dining and a separate utility room. Doors open onto the mature garden with a patio, lawn, shed storage and gated rear access. On the first floor are 3 bedroom and the family bathroom. Stairs lead up to the main bedroom with an en-suite shower room, built in storage and a juliet balcony overlooking the garden.