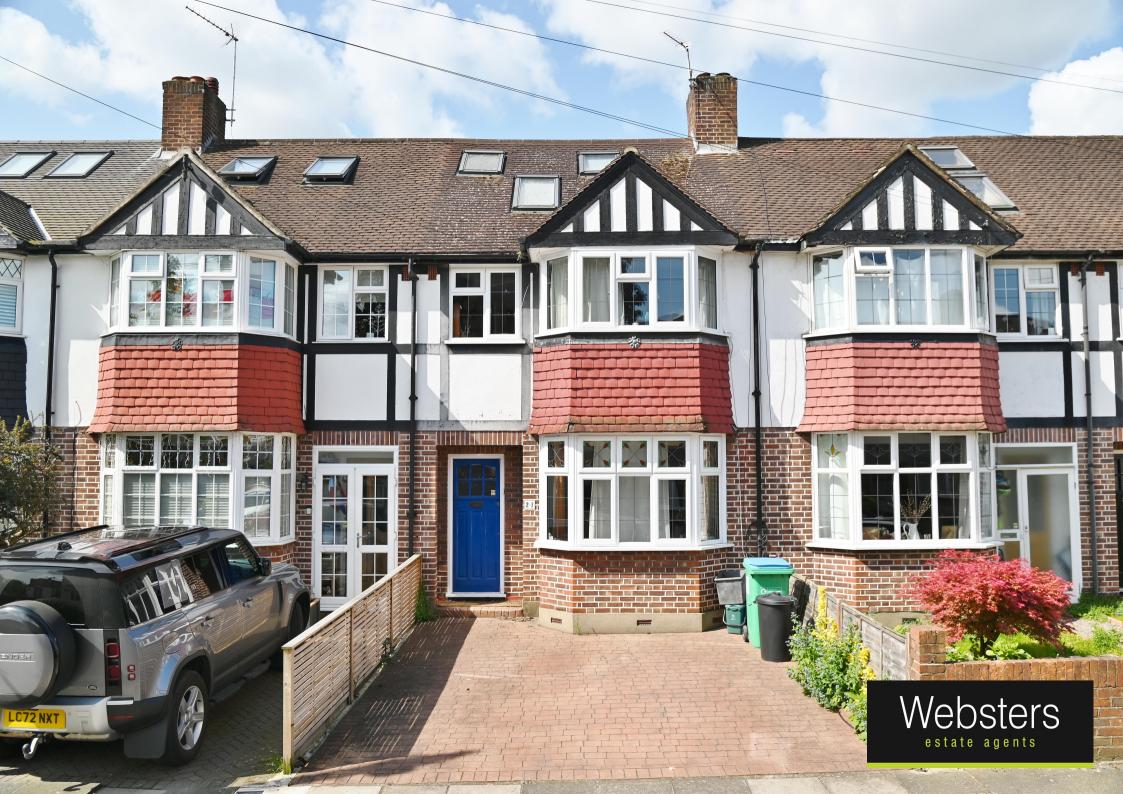

## Gloucester Road, Twickenham, TW2 6NF

Mid Terrace 4 bedroom home with driveway parking and a 90ft west facing garden in a popular residential location. Situated 0.3 miles from Crane Park, 0.7 miles from Twickenham Green and within 0.8 miles of Trafalgar, Archdeacon, St James Primary and Waldegrave Girls/Co-ed Sixth Form.

Extended and loft converted to offer 1185 sq ft of well balanced living space over 3 floors with modern fixtures, fittings and floorings, double glazed windows and doors and potential to update/further extend/re-configure the layout (subject to Plannong Permission and Building Regulations)