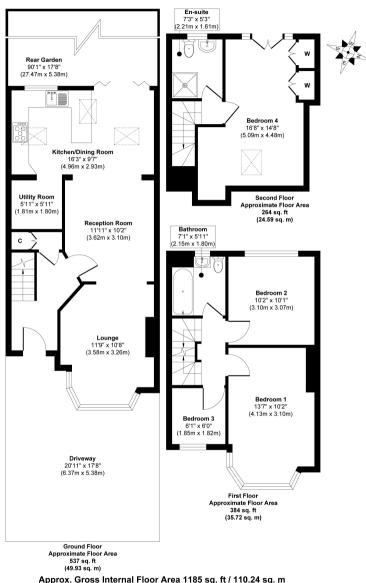

Entrance hallway leads to the open plan living/dining room with access to the kitchen/breakfast room with fitted units, space for dining and a separate utility room. Doors open onto the mature garden with a patio, lawn, shed storage and gated rear access. On the first floor are 3 bedroom and the family bathroom. Stairs lead up to the main bedroom with an en-suite shower room, built in storage and a juliet balcony overlooking the garden.

Approx. Gross Internal Floor Area 1185 sq. ft / 110.24 sq. m Illustration for identification purposes only, measurements are approximate, not to scale. Produced by Elements Property

a Websters Estate Agents 36 Broad Street, Teddington, Middlesex TW11 8QY