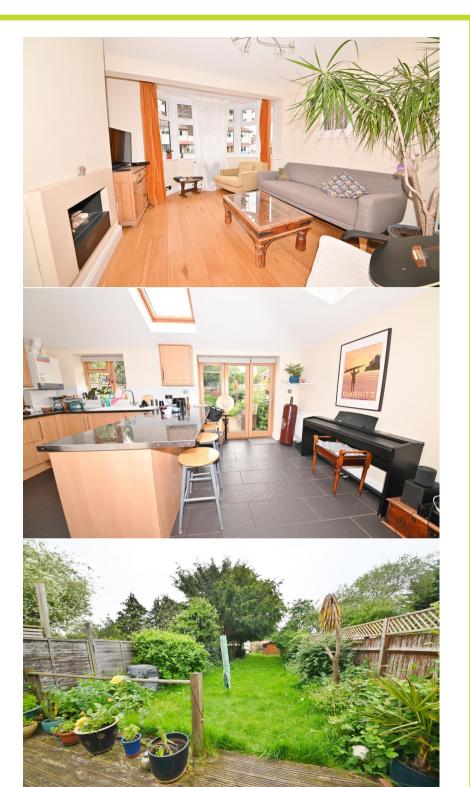

Entrance hallway leads to the open plan living/dining room with access to the kitchen/breakfast room with fitted units, space for dining and a separate utility room. Doors open onto the mature garden with a patio, lawn, shed storage and gated rear access. On the first floor are 3 bedroom and the family bathroom. Stairs lead up to the main bedroom with an en-suite shower room, built in storage and a juliet balcony overlooking the garden.