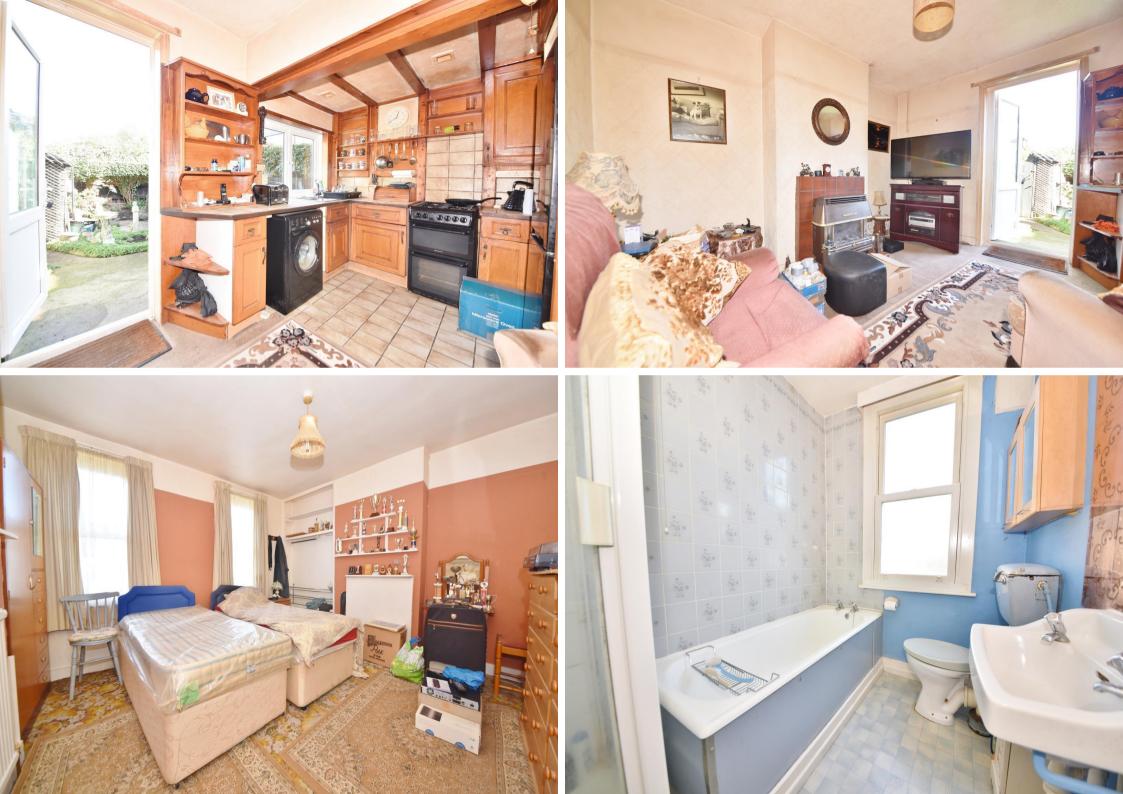

Entrance hallway leads to the bay fronted living room, understairs storage and the dining room/kitchen at the rear. A door opens onto the garden with brick built/shed storage and gated side access. On the first floor are 2 bedrooms, the family bathroom and hatch access to loft storage.