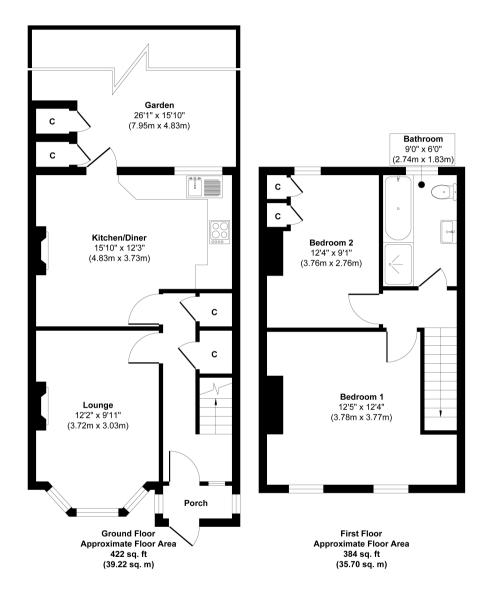

With no onward chain and in need of modernisation.

Currently offering 806 sq ft of living space over 2 floors with potential to extend on the ground floor, reconfigure the layout and loft convert to create a bespoke family home (subject to Planning Permission and Building Regulations)

Entrance hallway leads to the bay fronted living room, understairs storage and the dining room/kitchen at the rear. A door opens onto the garden with brick built/shed storage and gated side access. On the first floor are 2 bedrooms, the family bathroom and hatch access to loft storage.