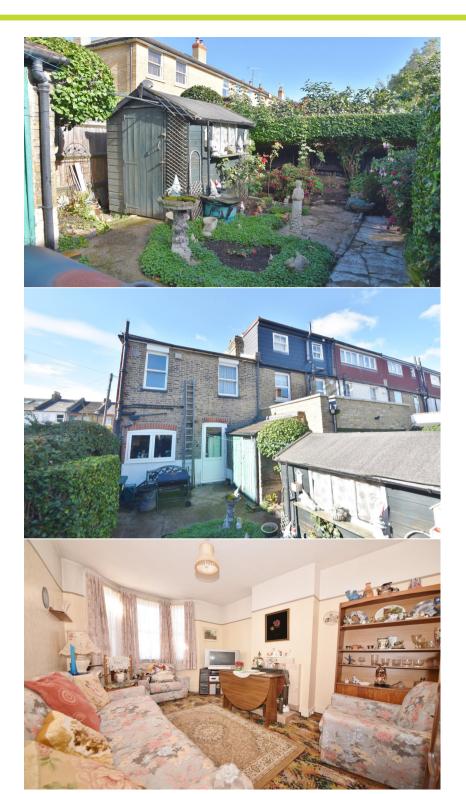

Entrance hallway leads to the bay fronted living room, understairs storage and the dining room/kitchen at the rear. A door opens onto the garden with brick built/shed storage and gated side access. On the first floor are 2 bedrooms, the family bathroom and hatch access to loft storage.