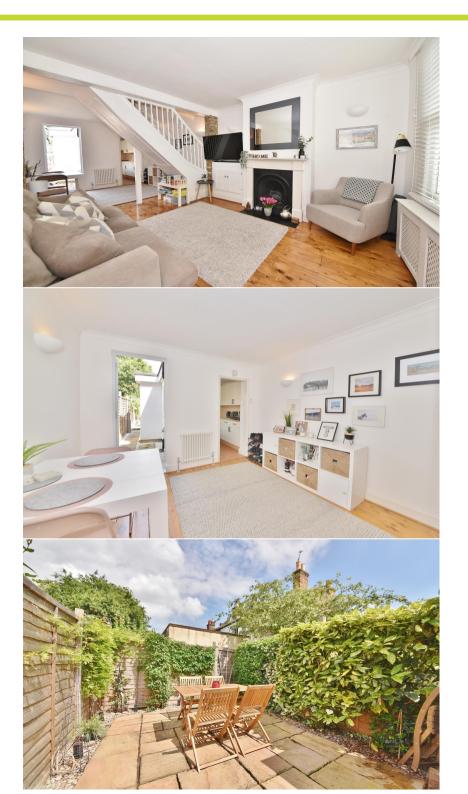

Set back from the road with a gated garden, the front door opens into the living room with original wood flooring, a feature fireplace and access to the dining room with a door opening onto the garden with mature planting and shed storage. A doorway leads into the fitted galley kitchen with a lobby area at the rear opening into the bathroom. On the first floor are 2 double bedrooms and a pull down hatch to loft storage.