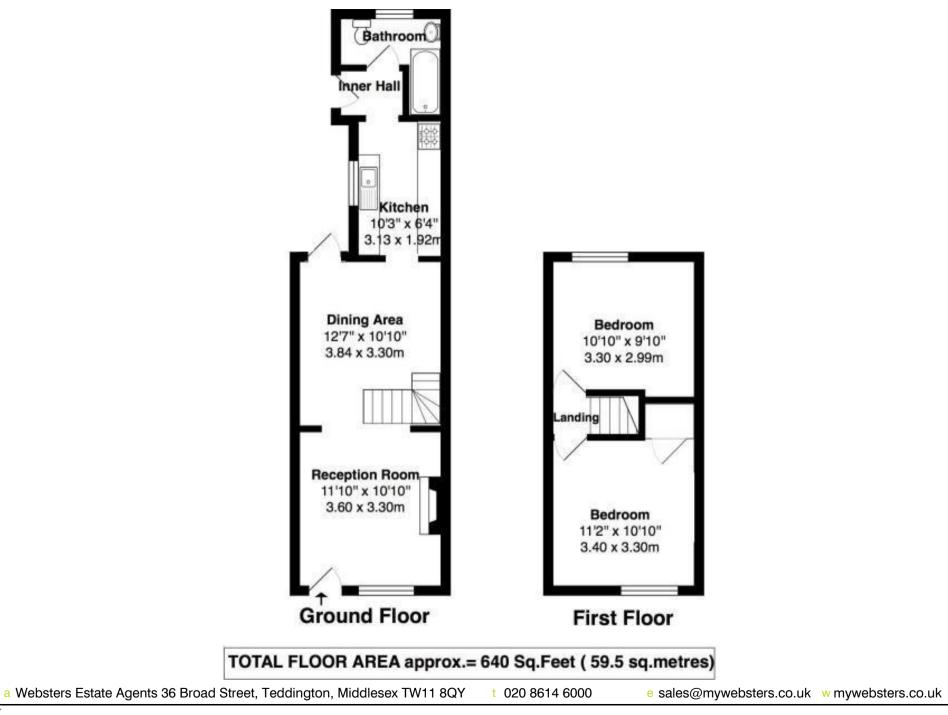

With Planning permission to extend on the ground and first floor (application LBRUT 19/1967/HOT) and further potential to loft convert (subject to planning permission) Currently offering 640 sq ft of immaculately presented living space over 2 floors with high specification fixtures and fittings, wood flooring, some original features and pleasing neutral decor throughout.

Set back from the road with a gated garden, the front door opens into the living room with original wood flooring, a feature fireplace and access to the dining room with a door opening onto the garden with mature planting and shed storage. A doorway leads into the fitted galley kitchen with a lobby area at the rear opening into the bathroom. On the first floor are 2 double bedrooms and a pull down hatch to loft storage.