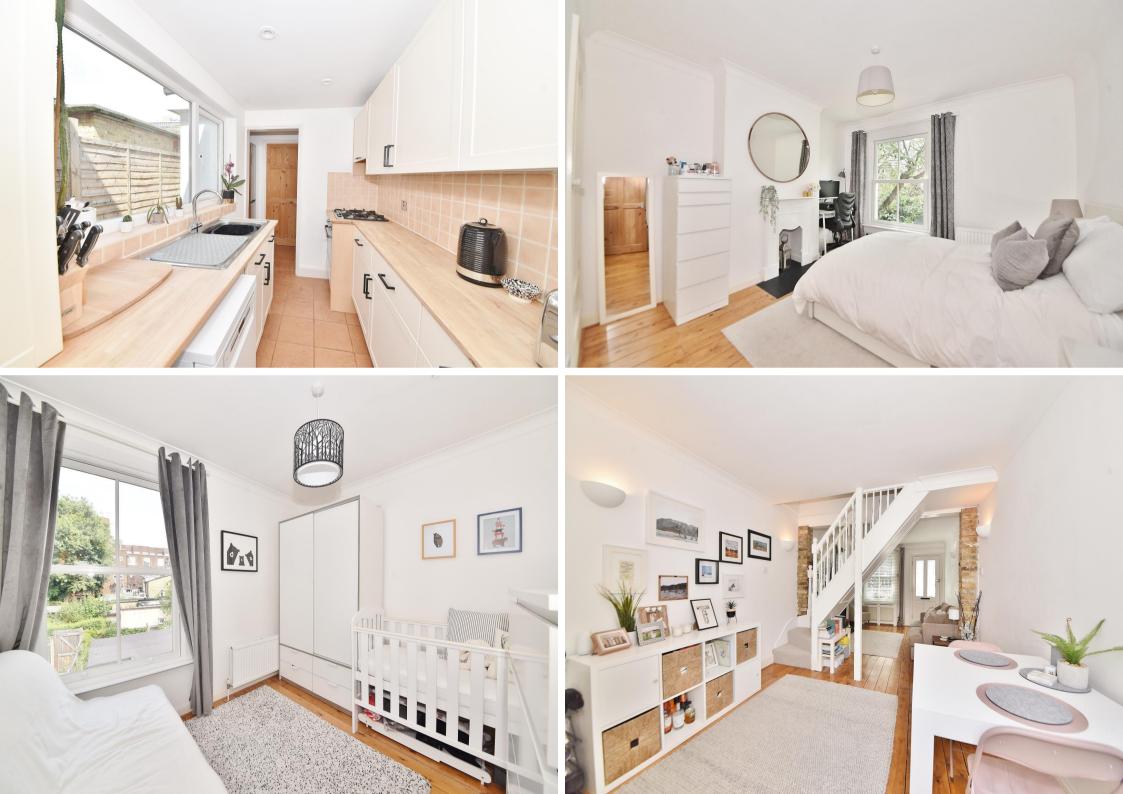

Set back from the road with a gated garden, the front door opens into the living room with original wood flooring, a feature fireplace and access to the dining room with a door opening onto the garden with mature planting and shed storage. A doorway leads into the fitted galley kitchen with a lobby area at the rear opening into the bathroom. On the first floor are 2 double bedrooms and a pull down hatch to loft storage.