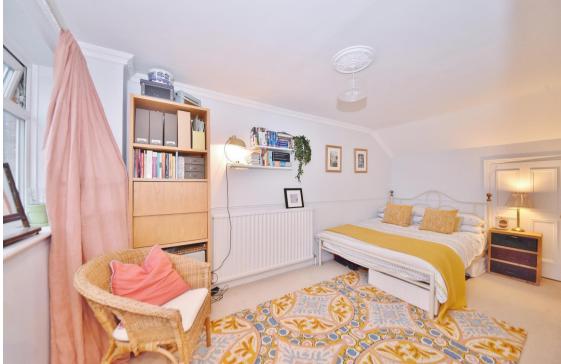

Extended at the rear, loft converted and tastefully presented to offer 913 sq ft of living space over 3 floors with modern fixtures, fittings and floorings, period features, sash windows and neutral decor throughout.

Entrance hallway leads to the open plan living/dining room with wood flooring, built in storage and access to the stylish fitted kitchen with a door onto the low maintenance garden with gated rear access. On the first floor is a double bedroom, the family bathroom, a door to the astroturfed roof terrace and stairs up to the second bedroom with built in and eaves storage.