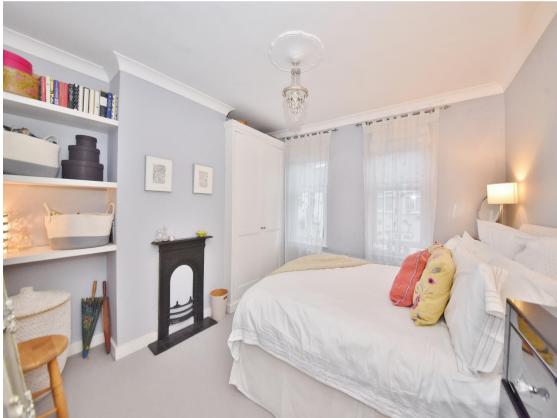

Extended at the rear, loft converted and tastefully presented to offer 913 sq ft of living space over 3 floors with modern fixtures, fittings and floorings, period features, sash windows and neutral decor throughout.

Entrance hallway leads to the open plan living/dining room with wood flooring, built in storage and access to the stylish fitted kitchen with a door onto the low maintenance garden with gated rear access. On the first floor is a double bedroom, the family bathroom, a door to the astroturfed roof terrace and stairs up to the second bedroom with built in and eaves storage.