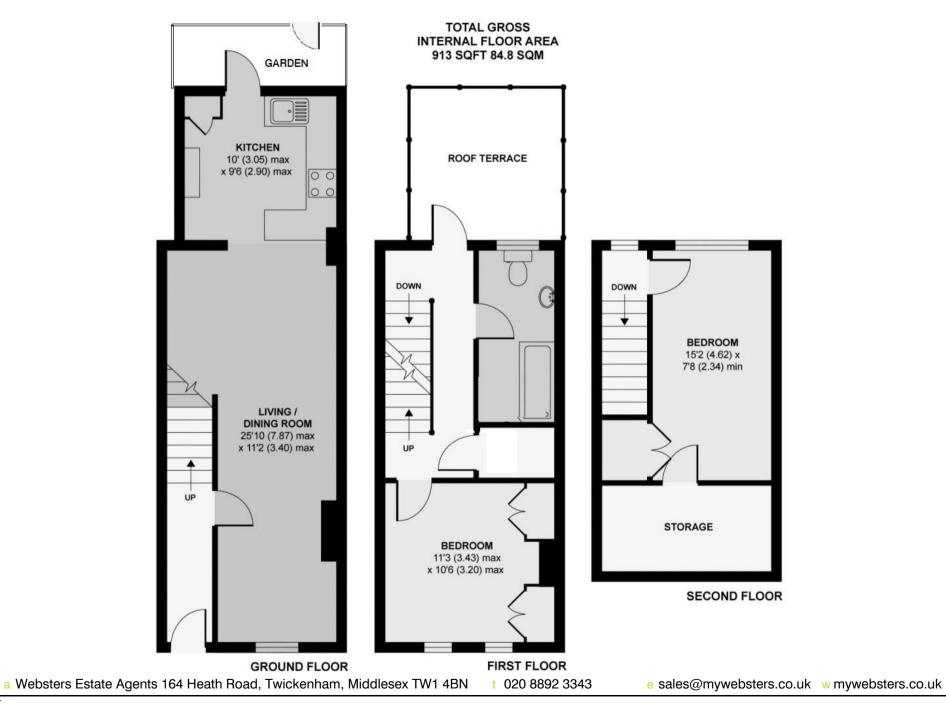

Extended at the rear, loft converted and tastefully presented to offer 913 sq ft of living space over 3 floors with modern fixtures, fittings and floorings, period features, sash windows and neutral decor throughout.

Entrance hallway leads to the open plan living/dining room with wood flooring, built in storage and access to the stylish fitted kitchen with a door onto the low maintenance garden with gated rear access. On the first floor is a double bedroom, the family bathroom, a door to the astroturfed roof terrace and stairs up to the second bedroom with built in and eaves storage.