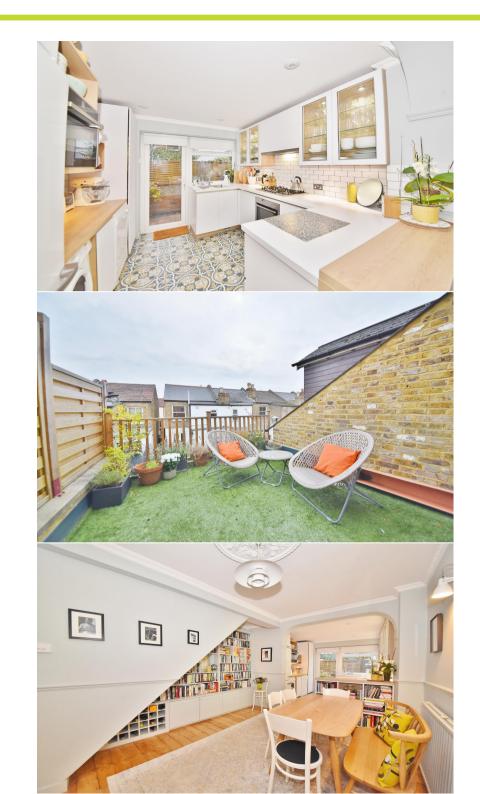

Entrance hallway leads to the open plan living/dining room with wood flooring, built in storage and access to the stylish fitted kitchen with a door onto the low maintenance garden with gated rear access. On the first floor is a double bedroom, the family bathroom, a door to the astroturfed roof terrace and stairs up to the second bedroom with built in and eaves storage.