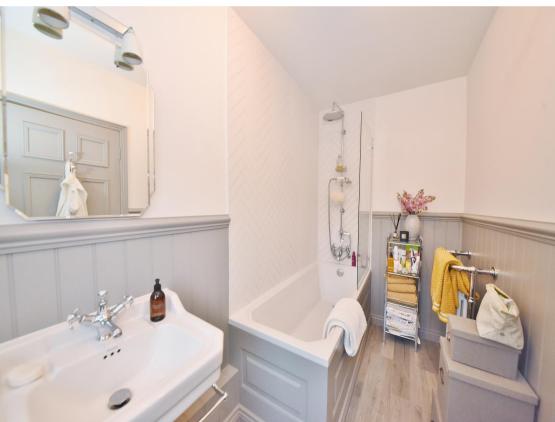

Entrance hallway leads to the open plan living/dining room with wood flooring, built in storage and access to the stylish fitted kitchen with a door onto the low maintenance garden with gated rear access. On the first floor is a double bedroom, the family bathroom, a door to the astroturfed roof terrace and stairs up to the second bedroom with built in and eaves storage.