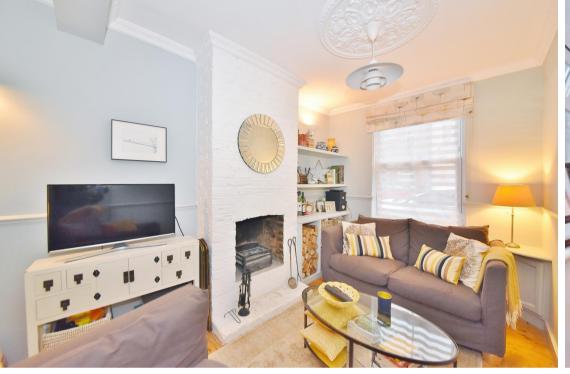

Entrance hallway leads to the open plan living/dining room with wood flooring, built in storage and access to the stylish fitted kitchen with a door onto the low maintenance garden with gated rear access. On the first floor is a double bedroom, the family bathroom, a door to the astroturfed roof terrace and stairs up to the second bedroom with built in and eaves storage.