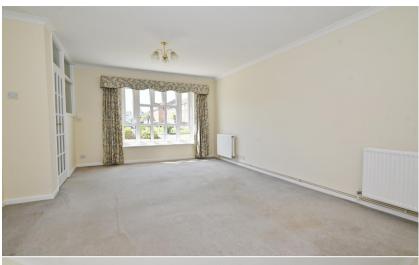

Entrance hallway leads to the light filled living room with space for seating and dining, understairs storage cupboards and a door to a lobby area with access to the w.c, the fitted kitchen and the garden.