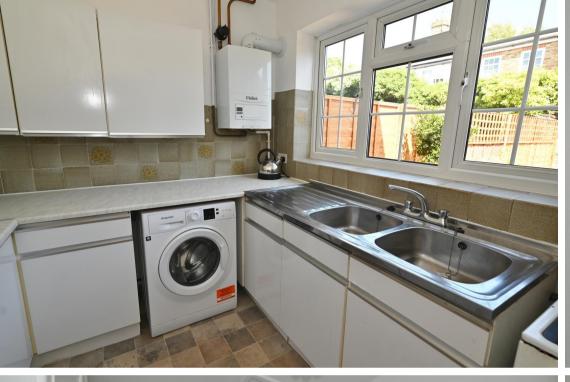

Entrance hallway leads to the light filled living room with space for seating and dining, understairs storage cupboards and a door to a lobby area with access to the w.c, the fitted kitchen and the garden.