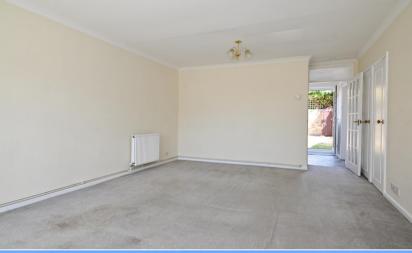

Entrance hallway leads to the light filled living room with space for seating and dining, understairs storage cupboards and a door to a lobby area with access to the w.c, the fitted kitchen and the garden.