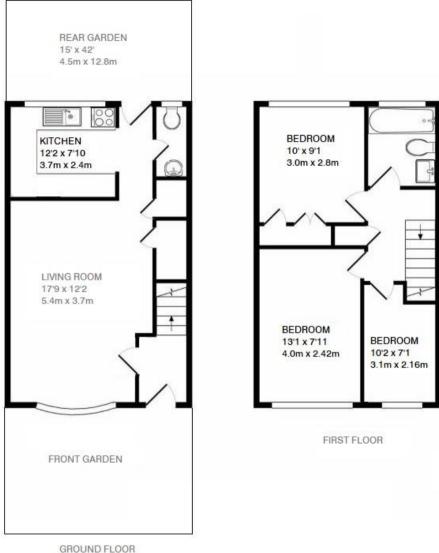

With no onward chain and offering 804sq ft of newly decorated living space over 2 floors with double glazed windows and doors and potential to update, extend on the ground floor and loft convert (subject to Planning Permission and Building Regulations) to create a bespoke family home.

Entrance hallway leads to the light filled living room with space for seating and dining, understairs storage cupboards and a door to a lobby area with access to the w.c, the fitted kitchen and the garden.

On the first floor are 3 bedrooms, the family bathroom and hatch access to loft storage.

Located 0.2 miles from local shops and bus stops, 0.4 miles from Fulwell Station, 0.6 miles from Strawberry Hill Station and less than 1 mile from Teddington and Twickenham town centre shops, cafes and restaurants.

## Queen Annes Close

TOTAL APPROX. FLOOR AREA 804 SQ.FT. (74.7 SQ.M.)

a Websters Estate Agents 36 Broad Street, Teddington, Middlesex TW11 8QY t 020 8614 6000

e sales@mywebsters.co.uk w mywebsters.co.uk