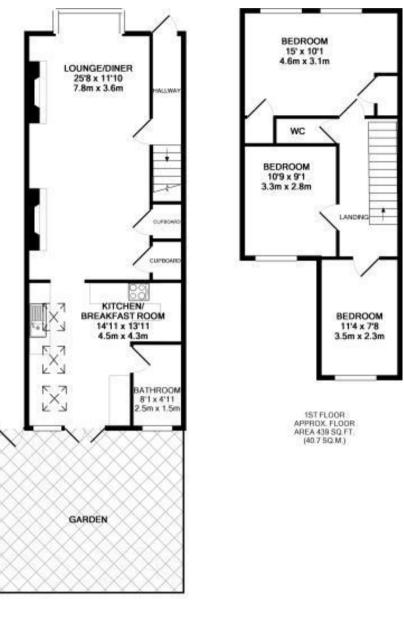

Extended at the rear to offer 1010 sq ft of well balanced living space over 2 floors with high specification fixtures, fittings and floorings, double glazed windows and doors and potential to loft convert (subject to Planning Permission and Building Regulations).

Entrance hallway leads to the bay fronted, open plan living/dining room with wood flooring, a feature fireplace, built in storage and access to the kitchen/breakfast room at the rear. This light filled room has velux roof windows, fitted units, space for dining/seating and a door to the family bathroom. Double doors open onto the garden with a patio, lawn, shed storage and gated side access. On the first floor are 3 bedrooms and hatch access to loft storage.

GROUND FLOOR APPROX. FLOOR AREA 572 SQ.FT. (53.1 SQ.M.)

TOTAL APPROX. FLOOR AREA 1010 SQ.FT. (93.9 SQ.M.)

a Websters Estate Agents 36 Broad Street, Teddington, Middlesex TW11 8QY t 020 8614 6000

e sales@mywebsters.co.uk w mywebsters.co.uk