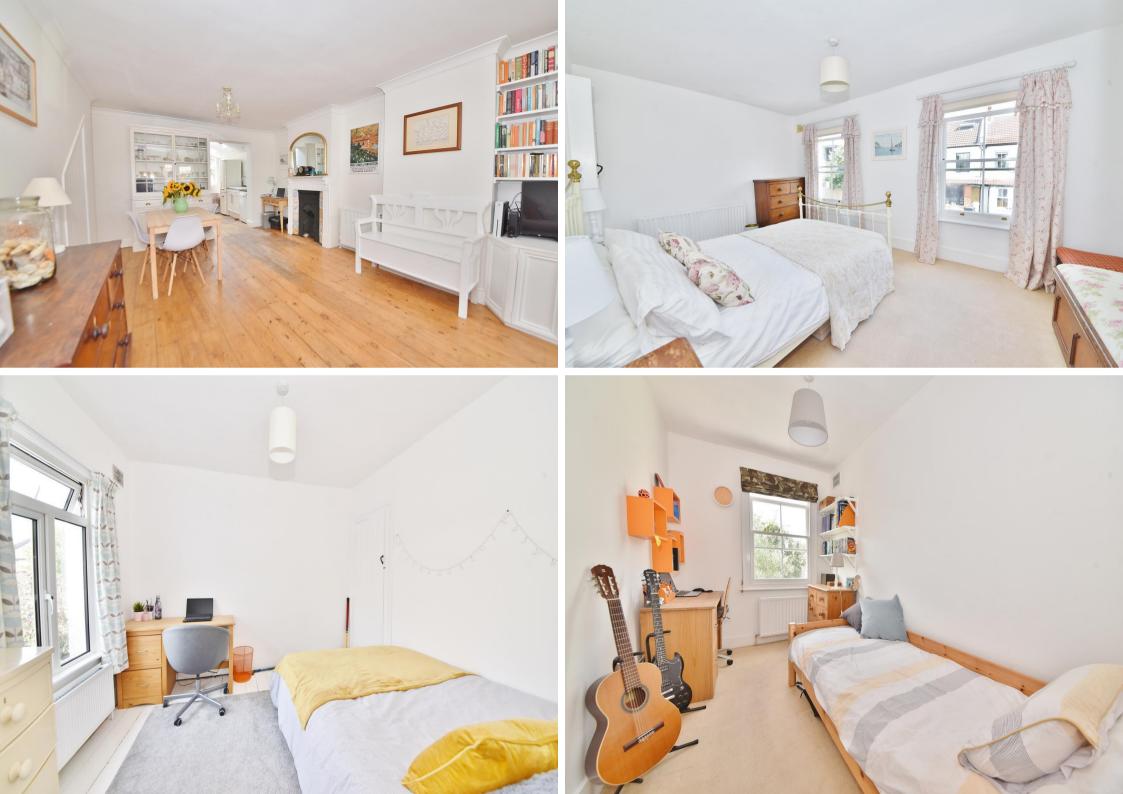

Entrance hallway leads to the bay fronted, open plan living/dining room with wood flooring, a feature fireplace, built in storage and access to the kitchen/breakfast room at the rear. This light filled room has velux roof windows, fitted units, space for dining/seating and a door to the family bathroom. Double doors open onto the garden with a patio, lawn, shed storage and gated side access. On the first floor are 3 bedrooms and hatch access to loft storage.