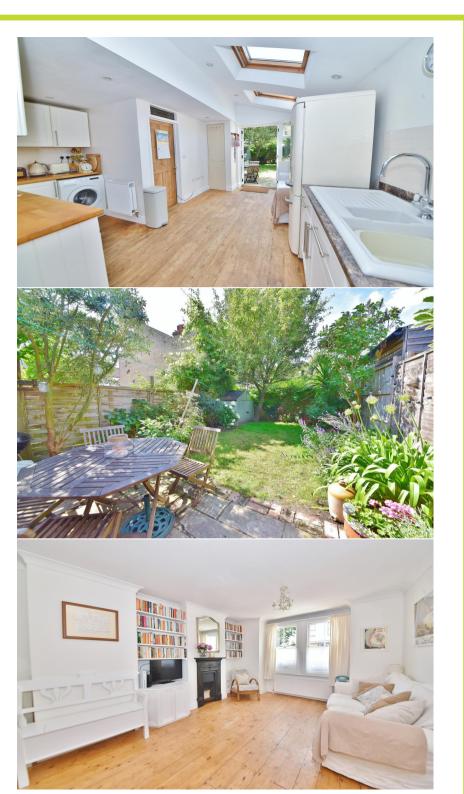

Entrance hallway leads to the bay fronted, open plan living/dining room with wood flooring, a feature fireplace, built in storage and access to the kitchen/breakfast room at the rear. This light filled room has velux roof windows, fitted units, space for dining/seating and a door to the family bathroom. Double doors open onto the garden with a patio, lawn, shed storage and gated side access. On the first floor are 3 bedrooms and hatch access to loft storage.