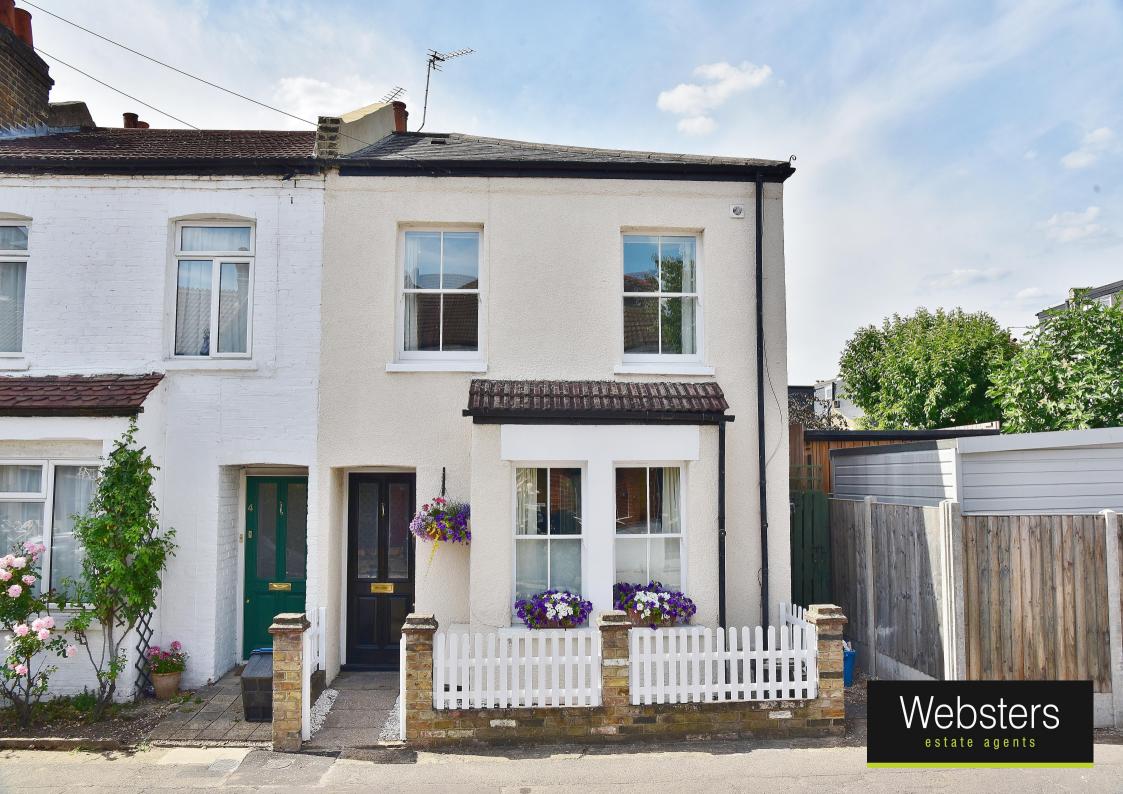

## Andover Road, Twickenham, TW2 6PD

End of Terrace 3 bedroom Victorian home in a highly regarded residential location. Situated just 0.3 miles from Twickenham Green, local shops, cafes and restaurants and 0.7 miles from Strawberry Hill train station,

Extended at the rear to offer 1010 sq ft of well balanced living space over 2 floors with high specification fixtures, fittings and floorings, double glazed windows and doors and potential to loft convert (subject to Planning Permission and Building Regulations).

Located 0.4 miles from Archdeacon and Trafalgar Primary Schools, St Richard Reynolds and Waldegrave Girls/Co-ed Sixth Form. EPC Rating D

- End of Terrace 3 Bedroom Home
- 1010 Sq Ft of Living Space over 2 Floors
- Potential to Loft Convert (stpp)
- Open Plan Living Room and Kitchen/Breakfast Room
- Immaculately Presented Throughout
- 0.3 Miles from Twickenham Green
- Within 0.4 Miles of Popular Schools