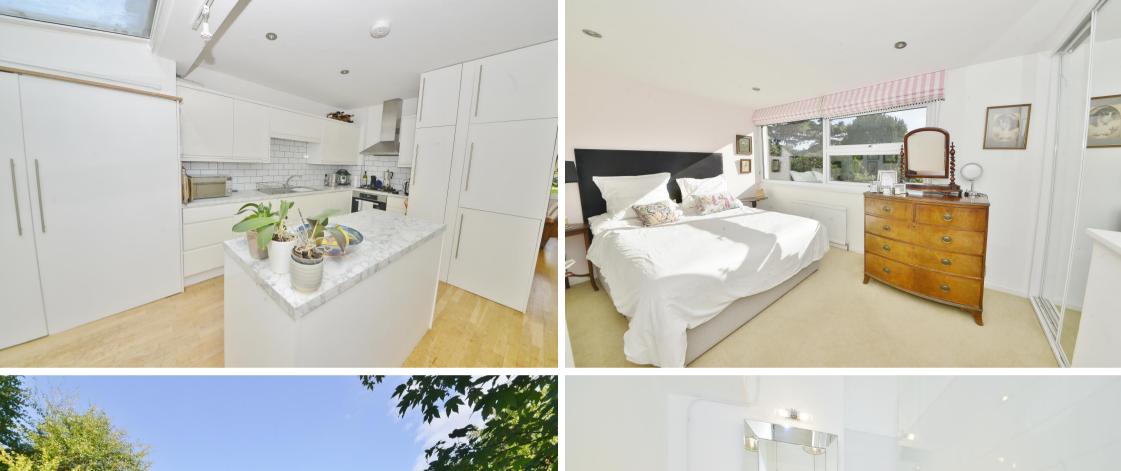

Entrance porch opens into the living room with access to the kitchen/dining room at the rear. This light filled room has wooden flooring, a stylish fitted kitchen and a part glass roof. Sliding doors open onto the low maintenance garden with an office room and gated rear access. On the first floor are 3 bedrooms and the family bathroom.