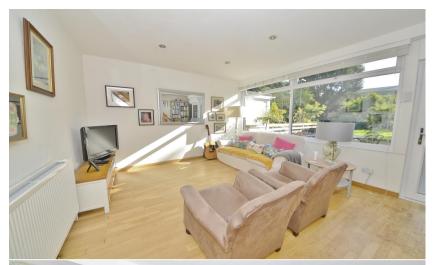

Entrance porch opens into the living room with access to the kitchen/dining room at the rear. This light filled room has wooden flooring, a stylish fitted kitchen and a part glass roof. Sliding doors open onto the low maintenance garden with an office room and gated rear access. On the first floor are 3 bedrooms and the family bathroom.