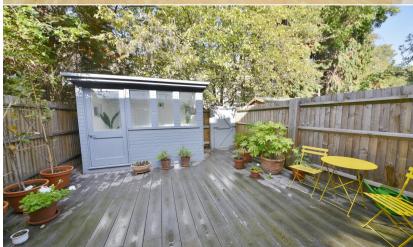

Entrance porch opens into the living room with access to the kitchen/dining room at the rear. This light filled room has wooden flooring, a stylish fitted kitchen and a part glass roof. Sliding doors open onto the low maintenance garden with an office room and gated rear access. On the first floor are 3 bedrooms and the family bathroom.