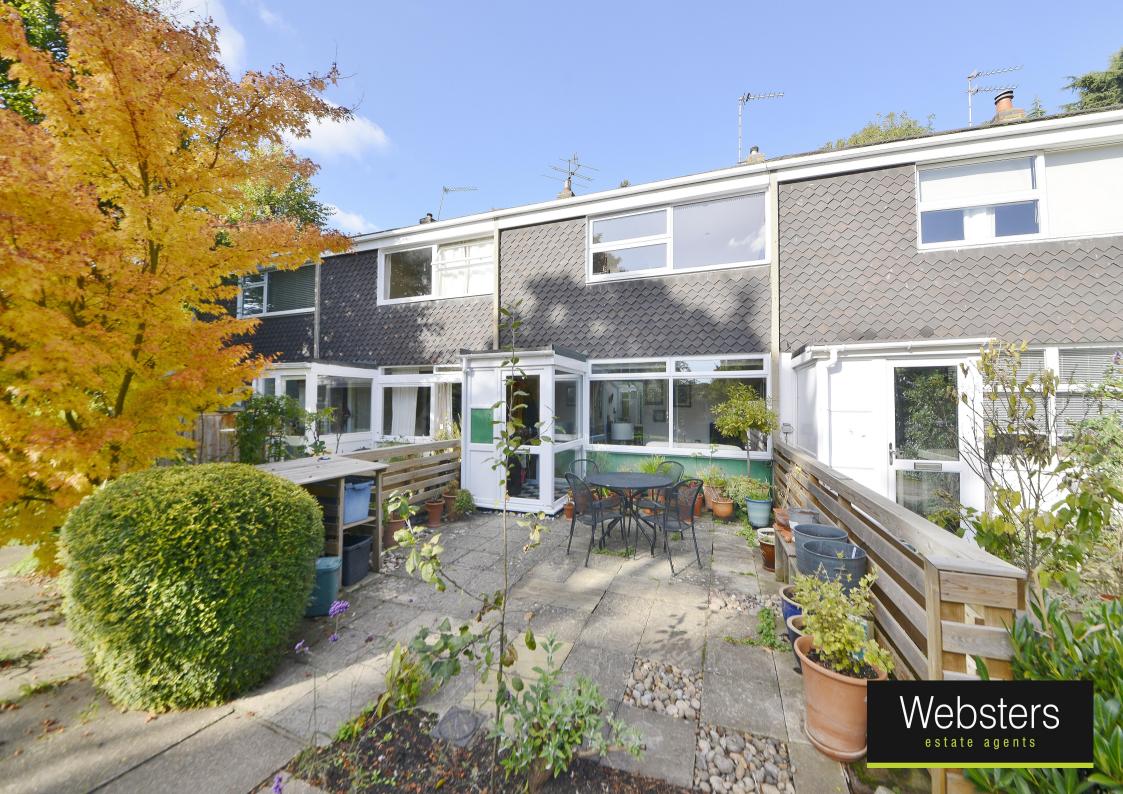

## Adelaide Road, Teddington, TW11 0AX

Mid Terrace 3 bedroom home in a highly regarded small development with a private front and rear garden, use of stunning communal grounds and residents parking. Situated in the Park Road Conservation area just 90 metres from Teddington train station and only 0.2 miles from local shops, cafes and restaurants.

Entrance porch opens into the living room with access to the kitchen/dining room at the rear. This light filled room has wooden flooring, a stylish fitted kitchen and a part glass roof. Sliding doors open onto the low maintenance garden with an office room and gated rear access. On the first floor are 3 bedrooms and the family bathroom.

Located 0.3 miles from Bushy Park, within 0.4 miles of Collis and St Marys & St Peters and 0.8 miles from Sacred Heart and Stanley Schools EPC Rating D

- Mid Terrace 3 Bedroom Home
- Eric Lyons T2 Modernist Span Development
- Fabulous Communal Grounds and Residents Parking
- Immaculately Presented Throughout
- Private Front and Rear Gardens
- 90 Metres from Teddington Train Station
- Within 0.8 Miles of Popular Schools