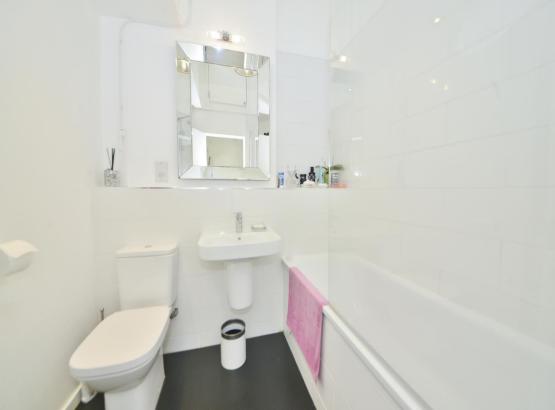

Entrance porch opens into the living room with access to the kitchen/dining room at the rear. This light filled room has wooden flooring, a stylish fitted kitchen and a part glass roof. Sliding doors open onto the low maintenance garden with an office room and gated rear access. On the first floor are 3 bedrooms and the family bathroom.