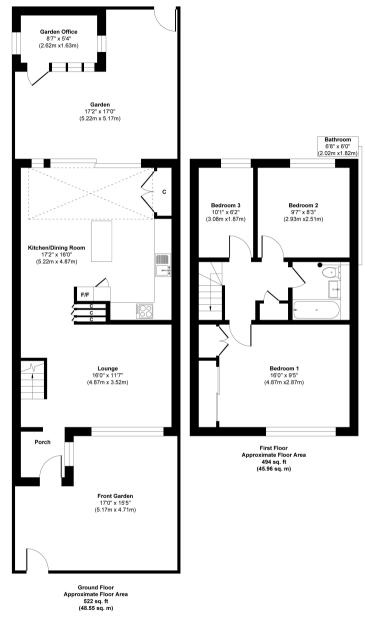

Entrance porch opens into the living room with access to the kitchen/dining room at the rear. This light filled room has wooden flooring, a stylish fitted kitchen and a part glass roof. Sliding doors open onto the low maintenance garden with an office room and gated rear access. On the first floor are 3 bedrooms and the family bathroom.

Approx. Gross Internal Floor Area 1016 sq. ft / 94.51 sq. m

a Websters Estate Agents 36 Broad Street, Teddington, Middlesex TW11 8QY t 020 8614 6000 e sales@mywebsters.co.uk w mywebsters.co.uk