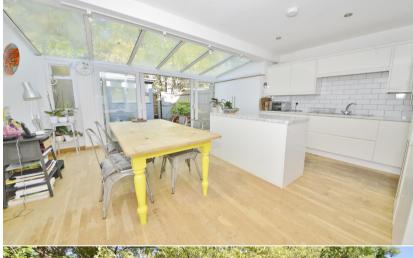

Entrance porch opens into the living room with access to the kitchen/dining room at the rear. This light filled room has wooden flooring, a stylish fitted kitchen and a part glass roof. Sliding doors open onto the low maintenance garden with an office room and gated rear access. On the first floor are 3 bedrooms and the family bathroom.