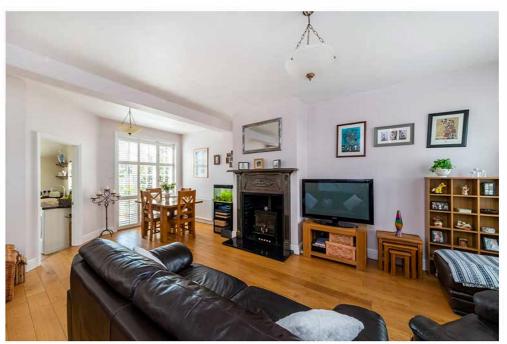

## NEVILLE ROAD, W5 £830,000

A most appealing three bedroom end of terrace Edwardian Brentham house, located on the sunny west side of this attractive tree lined street. On entering the property you are greeted by a spacious 22ft x 16ft reception/dining room with stunning polished fireplace surround and French doors leading out to the garden. There's a well-equipped separate kitchen which also leads out to a lovely 43ft deep westerly aspect garden. Upstairs on the first floor there are three bedrooms and a modern family bathroom.