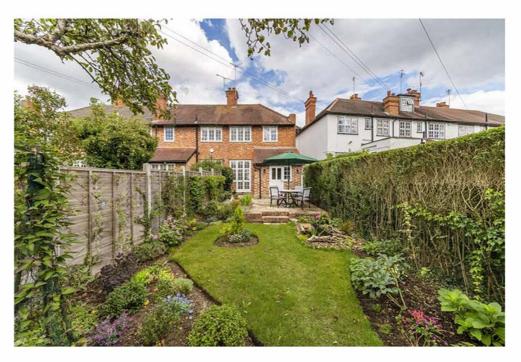

## NEVILLE ROAD, W5 £830,000

A most appealing three bedroom end of terrace Edwardian Brentham house, located on the sunny west side of this attractive tree lined street. On entering the property you are greeted by a spacious 22ft x 16ft reception/dining room with stunning polished fireplace surround and French doors leading out to the garden. There's a well-equipped separate kitchen which also leads out to a lovely 43ft deep westerly aspect garden. Upstairs on the first floor there are three bedrooms and a modern family bathroom.

Neville Road is a pretty tree lined street in the heart of Ealing's Historic Brentham Garden Estate, a conservation area of architectural merit. The property is located a short stroll from Pitshanger Lane's Award Winning High Street, with its excellent local amenities including a variety of local shops, restaurants, and local bus services to Ealing Broadway. The open spaces of Pitshanger Park are close by.