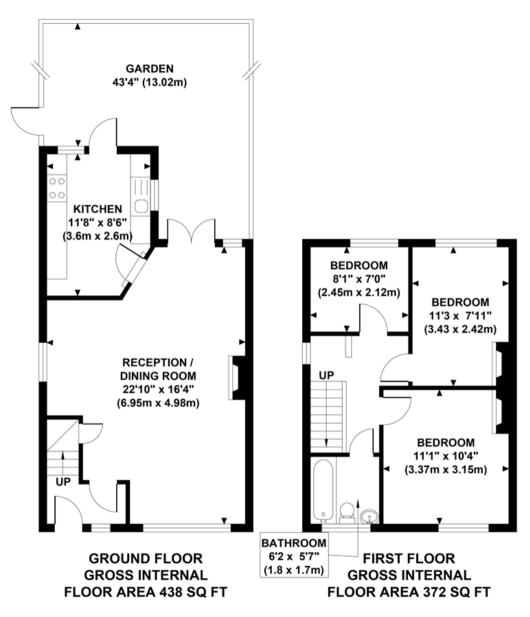

## **NEVILLE ROAD**

Approximate Gross Internal Area 810 sq ft / 75.25 sq m

Although every attempt has been made to ensure accuracy, all measurements are approximate and no responsibility is taken for any error, omission, or mid-statement. This floor plan is for illustrative purposes only and not to scale. Measured in accordance to RICS standards.