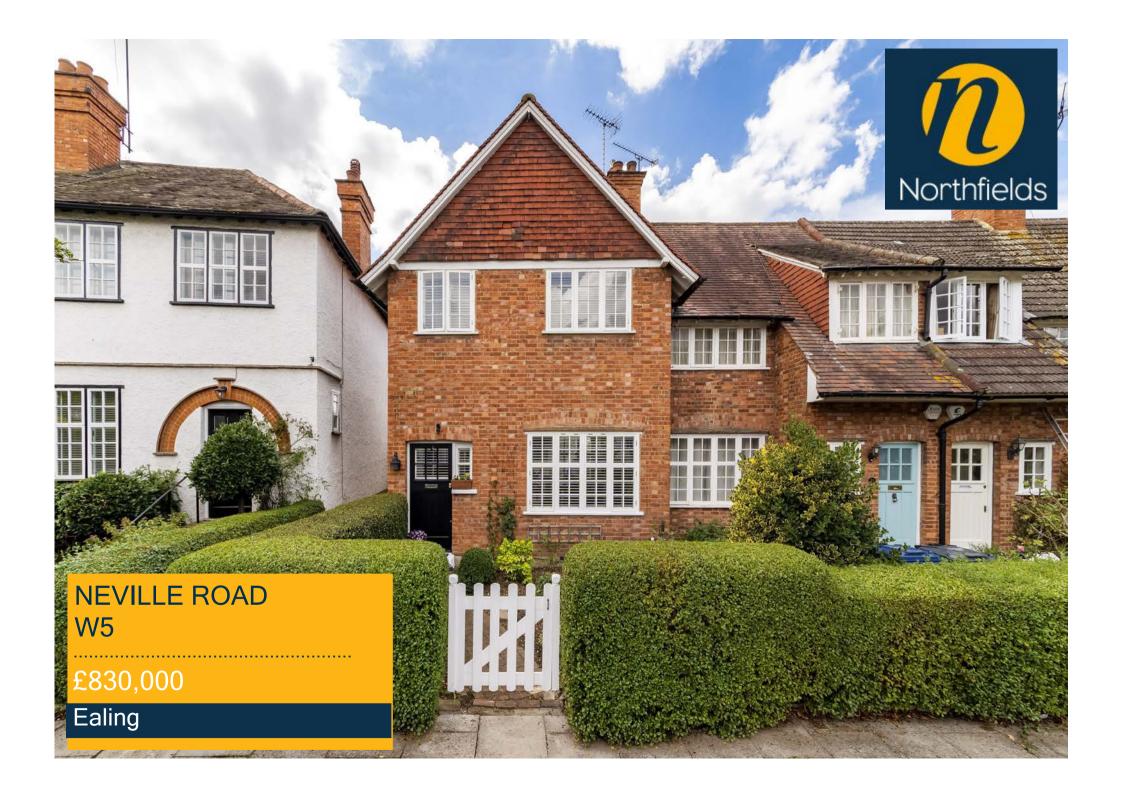

## NEVILLE ROAD, W5 £830,000

A most appealing three bedroom end of terrace Edwardian Brentham house, located on the sunny west side of this attractive tree lined street. On entering the property you are greeted by a spacious 22ft x 16ft reception/dining room with stunning polished fireplace surround and French doors leading out to the garden. There's a well-equipped separate kitchen which also leads out to a lovely 43ft deep westerly aspect garden. Upstairs on the first floor there are three bedrooms and a modern family bathroom.