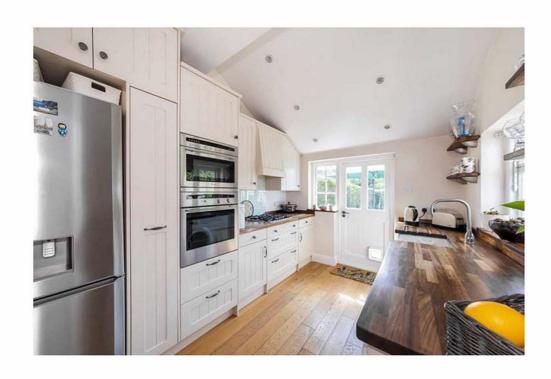

## NEVILLE ROAD, W5 £830,000

A most appealing three bedroom end of terrace Edwardian Brentham house, located on the sunny west side of this attractive tree lined street. On entering the property you are greeted by a spacious 22ft x 16ft reception/dining room with stunning polished fireplace surround and French doors leading out to the garden. There's a well-equipped separate kitchen which also leads out to a lovely 43ft deep westerly aspect garden. Upstairs on the first floor there are three bedrooms and a modern family bathroom.