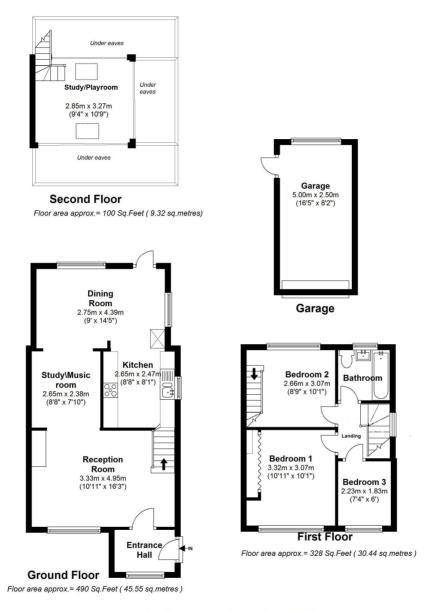

Upstairs are 3 good sized bedrooms and a family bathroom with a staircase in the second bedroom leading up into a loft/play room.

Set back from the road with a lawned front garden, the shared driveway leads to a single garage to the back/side of the house with views of open private fields behind the property. EPC Rating D

- · Semi Detached Family Home
- Three Bedrooms
- Loft Room
- Family Bathroom
- Open Plan Living Space
- Separate Kitchen
- Lawned Front and Rear Gardens
- Single Garage

Gross Floor Area approx.= 918 Sq.Feet (85.31 sq.metres)