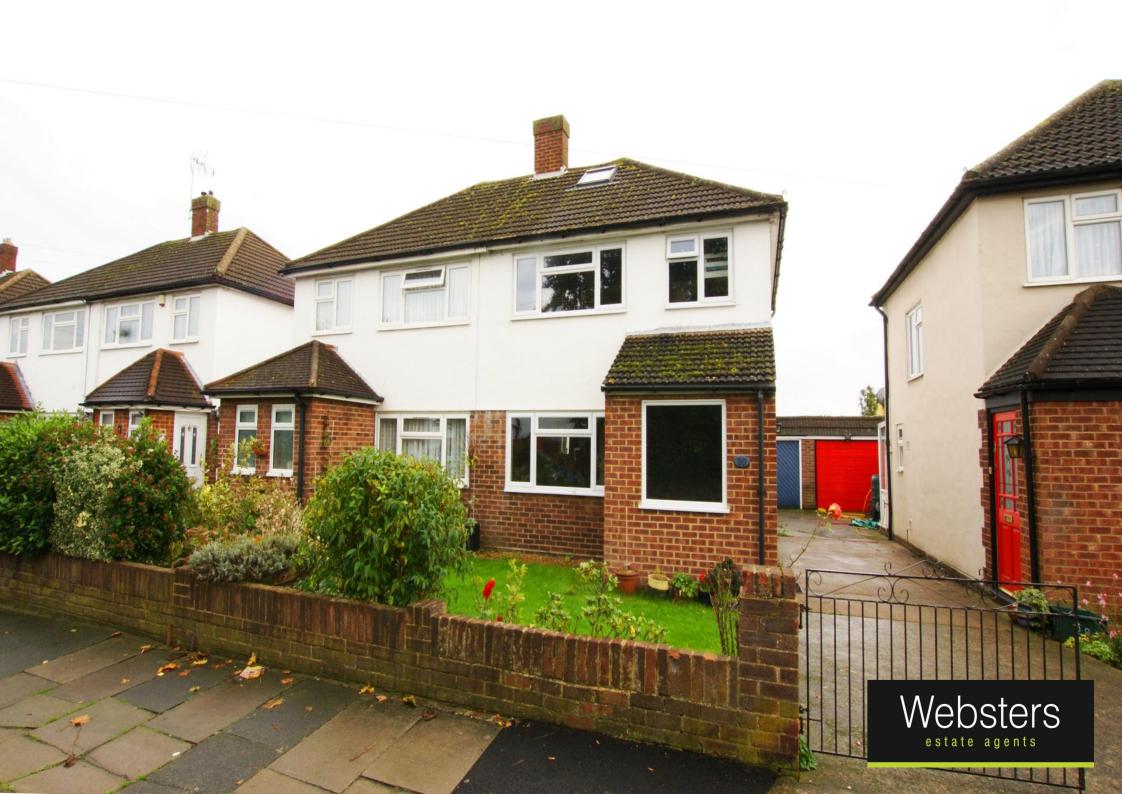

## 30 Armstrong Road, Hanworth, TW13 6UP

Lovely 3 bedroom semi detached family home situated on the borders of Hampton

Entrance lobby leads into a well presented open plan reception/ living space, seperate fitted kitchen and dining room. With wood floors throughout this is a bright well planned family area with the rear extension opening onto a pretty lawned rear garden.

Upstairs are 3 good sized bedrooms and a family bathroom with a staircase in the second bedroom leading up into a loft/play room.

Set back from the road with a lawned front garden, the shared driveway leads to a single garage to the back/side of the house with views of open private fields behind the property. EPC Rating D

- · Semi Detached Family Home
- Three Bedrooms
- Loft Room
- Family Bathroom
- Open Plan Living Space
- Separate Kitchen
- Lawned Front and Rear Gardens
- Single Garage

Gross Floor Area approx.= 918 Sq.Feet (85.31 sq.metres)