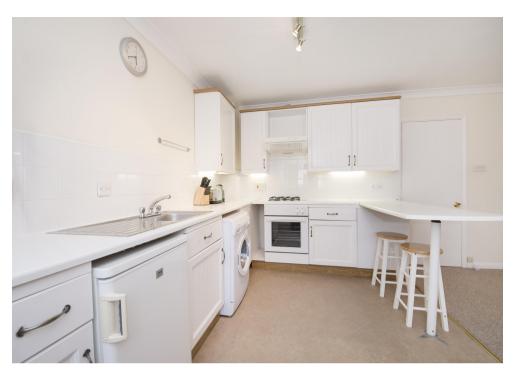

## £1,250 per month

Reception Room Kitchen

1 Bathroom

Allocated

A larger than average one bedroom second floor flat comprising a bright spacious reception room, modern open plan fully fitted kitchen with all appliances, spacious bathroom suite and beautiful well maintained communal gardens, this property is ideal for a professional couple or single person. Ideally situated close to the amenities of Pitshanger Lane, with a short stroll to Ealing Broadway Station (Central and District lines, and National Rail) and easy access to the A40(M). The property benefits from ample natural light, an incredibly amount of storage space, and is offered to the market furnished. Further benefits include gas central heating, allocated off street parking and secure entry phone system.