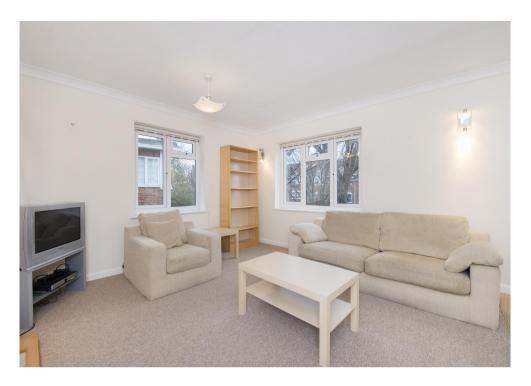

## £1,250 per month

Reception Room Kitchen

1 Bathroom

Allocated

A larger than average one bedroom second floor flat comprising a bright spacious reception room, modern open plan fully fitted kitchen with all appliances, spacious bathroom suite and beautiful well maintained communal gardens, this property is ideal for a professional couple or single person. Ideally situated close to the amenities of Pitshanger Lane, with a short stroll to Ealing Broadway Station (Central and District lines, and National Rail) and easy access to the A40(M). The property benefits from ample natural light, an incredibly amount of storage space, and is offered to the market furnished. Further benefits include gas central heating, allocated off street parking and secure entry phone system.