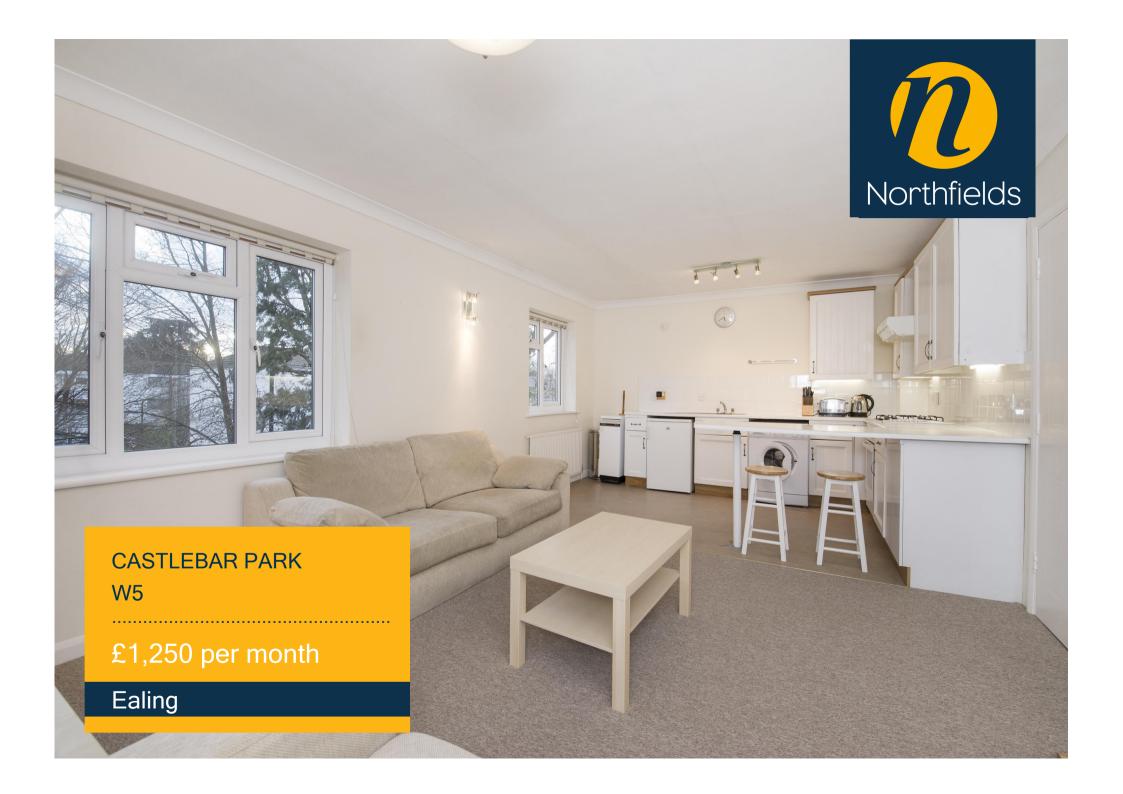

## CASTLEBAR PARK, W5

## £1,250 per month

Reception Room Kitchen

1 Bathroom

Allocated

A larger than average one bedroom second floor flat comprising a bright spacious reception room, modern open plan fully fitted kitchen with all appliances, spacious bathroom suite and beautiful well maintained communal gardens, this property is ideal for a professional couple or single person. Ideally situated close to the amenities of Pitshanger Lane, with a short stroll to Ealing Broadway Station (Central and District lines, and National Rail) and easy access to the A40(M). The property benefits from ample natural light, an incredibly amount of storage space, and is offered to the market furnished. Further benefits include gas central heating, allocated off street parking and secure entry phone system.