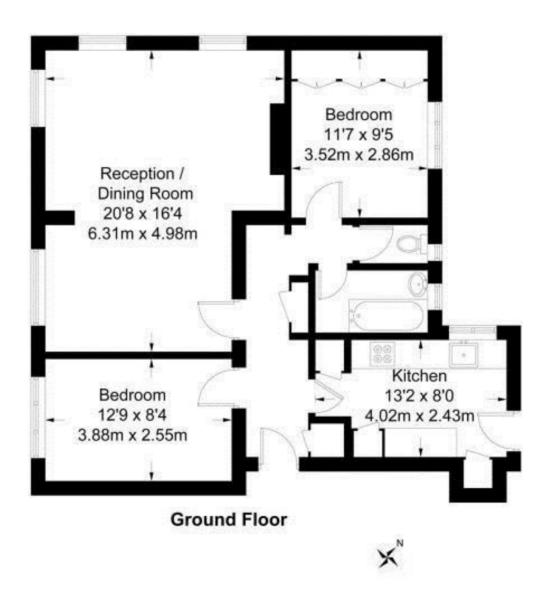

Entrance hallway with storage leads to the 2 double bedrooms, one with built in wardrobes, the bathroom, separate w.c, the fitted kitchen and the dual aspect living/dining room with a feature fireplace and built in storage shelves.

## Meadowside

Approximate Gross Internal Area = 803 sq ft / 74.6 sq m

a Websters Estate Agents 36 Broad Street, Teddington, Middlesex TW11 8QY

t 020 8614 6000

e sales@mywebsters.co.uk w mywebsters.co.uk

These particulars, whilst believed to be accurate are set out as a general outline only for guidance and do not constitute any part of an offer or contract. Intending purchasers should not rely on them as statements of representation of fact, but must satisfy themselves by inspection or otherwise as to their accuracy. We have not carried out a detailed survey nor tested the services, appliances and specific fittings. Room sizes should not be relied upon for carpets and furnishings. The measurements given are approxiamte. No person in this firms employment has the autority to make or give any representation or warranty in respect of the property.