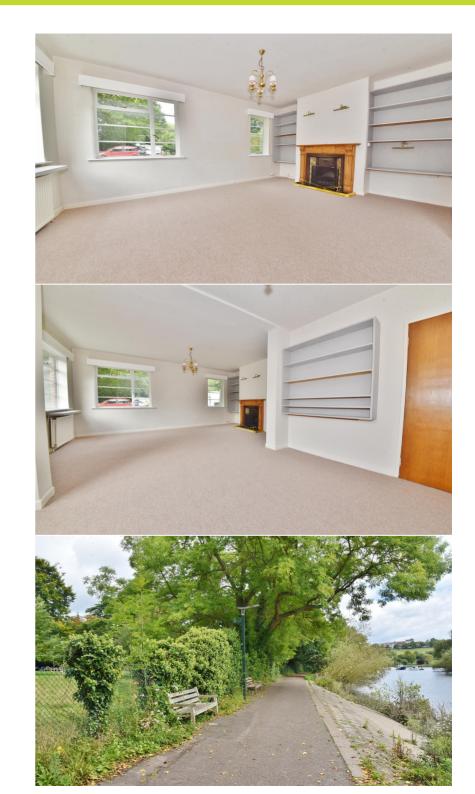

Entrance hallway with storage leads to the 2 double bedrooms, one with built in wardrobes, the bathroom, separate w.c, the fitted kitchen and the dual aspect living/dining room with a feature fireplace and built in storage shelves.

Located just 0.7 miles from Richmond upon Thames and St Margarets Village shops, bars, restaurants and mainline train station.

EPC Rating E

- Ground Floor 2 Bedroom Apartment
- Prestigious Thames Riverside Development
- Stunning Communal Grounds and Tennis Courts
- 800 Sq Ft of Well Proportioned Living Space
- Dual Aspect Living Room and Separate Kitchen
- Well Maintained Art Deco Buildings
- 0.7 Miles from St Margarets Train Station