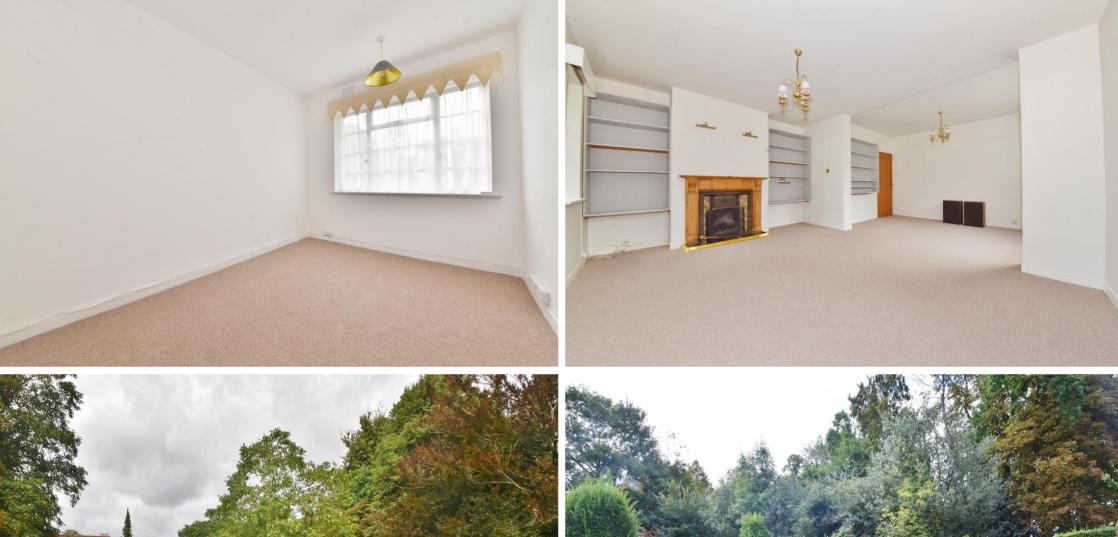

Entrance hallway with storage leads to the 2 double bedrooms, one with built in wardrobes, the bathroom, separate w.c, the fitted kitchen and the dual aspect living/dining room with a feature fireplace and built in storage shelves.