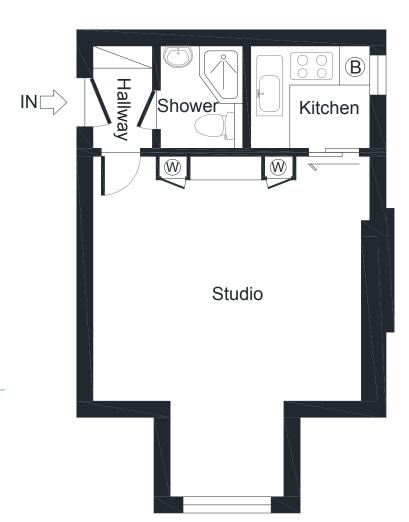

### **FLAT SEVEN**

### **FIRST & SECOND FLOOR**

KITCHEN / DINING

4.09m x 2.57m/13'5" x 8'5"

LIVING

5.10m x 3.30m/16'9" x 10'7"

**BEDROOM** 

3.00m x 2.44m/9'10" x 8'0"

**SHOWER** 

3.18m x 1.42m/10'5" x 4'8"

HALLWAY

1.55m x 1.52m/5'1"x 5'0"

APPROX. GROSS INTERNAL FLOOR AREA 43 SQM / 460 SQ FT

**FIRST FLOOR** 

**SECOND FLOOR** 