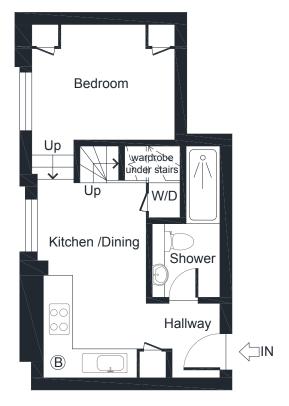

### **FLAT SEVEN**

### **FIRST & SECOND FLOOR**

KITCHEN / DINING

4.09m x 2.57m/13'5" x 8'5"

LIVING

5.10m x 3.30m/16'9" x 10'7"

**BEDROOM** 

3.00m x 2.44m/9'10" x 8'0"

**SHOWER** 

3.18m x 1.42m/10'5" x 4'8"

HALLWAY

1.55m x 1.52m/5'1"x 5'0"

APPROX. GROSS INTERNAL FLOOR AREA 43 SQM / 460 SQ FT

**FIRST FLOOR** 

**SECOND FLOOR** 