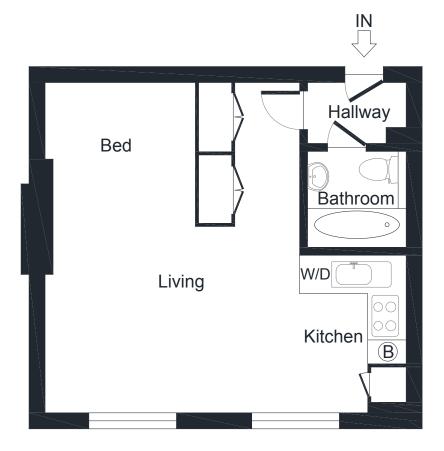

### **FLAT EIGHT**

### **FIRST & SECOND FLOOR**

KITCHEN / LIVING / DINING 5.16m x 3.3m/16'9" x 10'8"

## BEDROOM

5.16m x 3.3m/16'9" x 10'8"

### **SHOWER**

1.78m x 0.91m/5'10" x 3'0"

#### HALLWAY

6.17m x 1.04m/20'3"x 3'5"

APPROX. GROSS INTERNAL FLOOR AREA 43 SQM / 462 SQ FT

### **FIRST FLOOR**

SECOND FLOOR