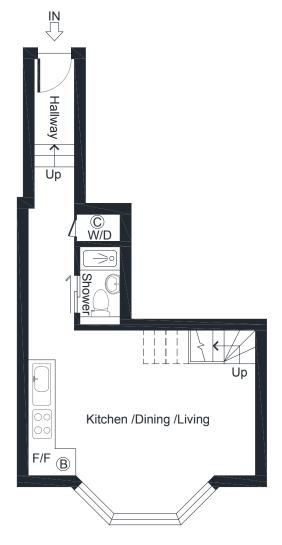

### **FLAT EIGHT**

### **FIRST & SECOND FLOOR**

KITCHEN / LIVING / DINING 5.16m x 3.3m/16'9" x 10'8"

## BEDROOM

5.16m x 3.3m/16'9" x 10'8"

### **SHOWER**

1.78m x 0.91m/5'10" x 3'0"

#### HALLWAY

6.17m x 1.04m/20'3"x 3'5"

APPROX. GROSS INTERNAL FLOOR AREA 43 SQM / 462 SQ FT

### **FIRST FLOOR**

SECOND FLOOR