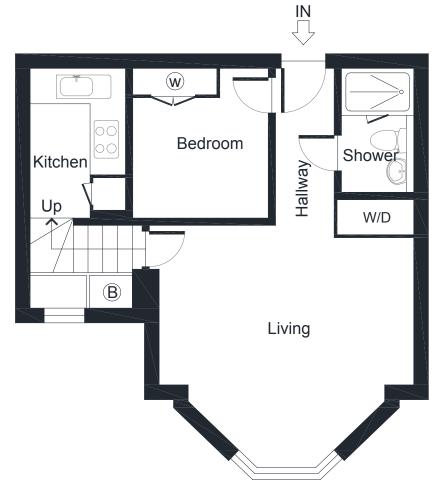

## **FLAT TEN**

### **FIRST FLOOR**

KITCHEN / LIVING / DINING 5.44m x 4.32m/17'10" x 14'2"

## **BEDROOM**

3.18m x 2.57m/10'5" x 8'5"

### **SHOWER**

2.57m x 1.22m/8'5"x 4'0"

### HALLWAY

1.12m x 0.89m/3'8"x 2'11"

APPROX. GROSS INTERNAL FLOOR AREA 36 SQM / 385 SQ FT