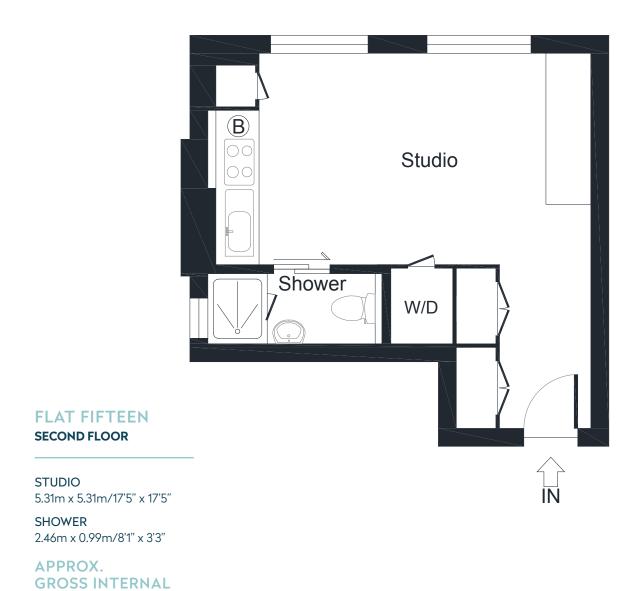

## **FLAT THIRTEEN**

### SECOND FLOOR

### STUDIO

5.31m x 4.32m/17'5" x 14'2"

### KITCHEN

1.85m x 1.60m/6'1" x 5'3"

### SHOWER

1.60m x 1.27m/5'3" x 4'2"

#### **HALLWAY**

1.60m x 0.91m/5'3" x 3'0"

### APPROX.

GROSS INTERNAL FLOOR AREA 28 SQM / 301 SQ FT