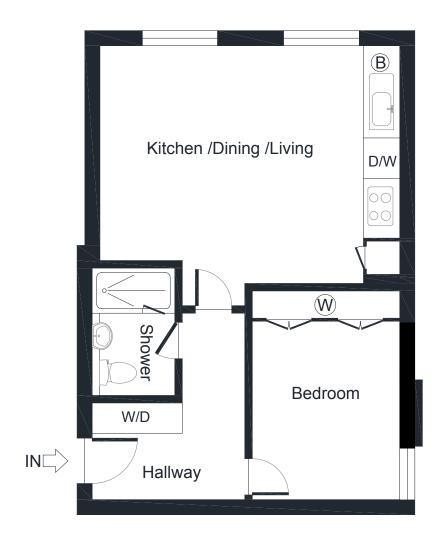

### **FLAT SEVEN**

### **FIRST & SECOND FLOOR**

KITCHEN / DINING

4.09m x 2.57m/13'5" x 8'5"

LIVING

5.10m x 3.30m/16'9" x 10'7"

**BEDROOM** 

3.00m x 2.44m/9'10" x 8'0"

**SHOWER** 

3.18m x 1.42m/10'5" x 4'8"

HALLWAY

1.55m x 1.52m/5'1"x 5'0"

APPROX. GROSS INTERNAL FLOOR AREA 43 SQM / 460 SQ FT

**FIRST FLOOR** 

**SECOND FLOOR** 