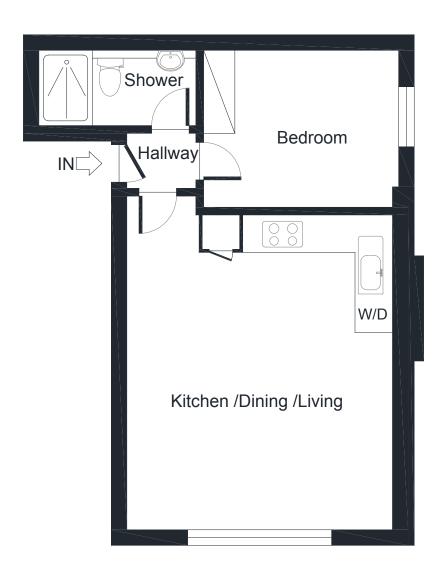

### **FLAT EIGHT**

### **FIRST & SECOND FLOOR**

KITCHEN / LIVING / DINING 5.16m x 3.3m/16'9" x 10'8"

## BEDROOM

5.16m x 3.3m/16'9" x 10'8"

### **SHOWER**

1.78m x 0.91m/5'10" x 3'0"

#### HALLWAY

6.17m x 1.04m/20'3"x 3'5"

APPROX. GROSS INTERNAL FLOOR AREA 43 SQM / 462 SQ FT

### **FIRST FLOOR**

SECOND FLOOR