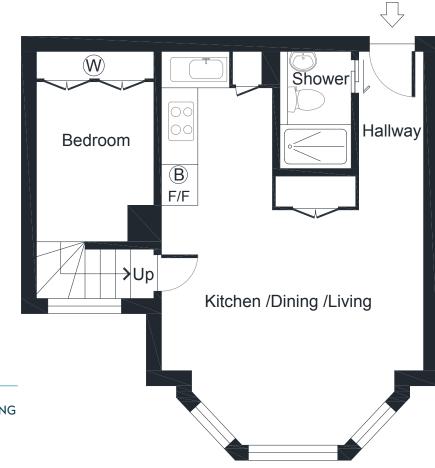

## FLAT NINE

#### **FIRST FLOOR**

**KITCHEN / LIVING / DINING** 5.03m x 3.99m/16'6" x 13'1"

BEDROOM

3.51m x 2.46m/11'6" x 8'1"

**SHOWER** 

2.13m x 1.40m/7'0" x 4'7"

**HALLWAY** 

1.63m x 1.52m/5'4"x 5'0"

APPROX. GROSS INTERNAL FLOOR AREA 39 SQM / 419 SQ FT