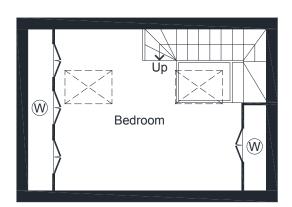

## FLAT NINE

#### **FIRST FLOOR**

**KITCHEN / LIVING / DINING** 5.03m x 3.99m/16'6" x 13'1"

BEDROOM

3.51m x 2.46m/11'6" x 8'1"

**SHOWER** 

2.13m x 1.40m/7'0" x 4'7"

**HALLWAY** 

1.63m x 1.52m/5'4"x 5'0"

APPROX. GROSS INTERNAL FLOOR AREA 39 SQM / 419 SQ FT