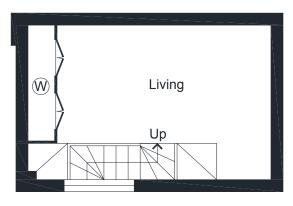

### **FLAT SEVEN**

### **FIRST & SECOND FLOOR**

KITCHEN / DINING

4.09m x 2.57m/13'5" x 8'5"

LIVING

5.10m x 3.30m/16'9" x 10'7"

**BEDROOM** 

3.00m x 2.44m/9'10" x 8'0"

**SHOWER** 

3.18m x 1.42m/10'5" x 4'8"

HALLWAY

1.55m x 1.52m/5'1"x 5'0"

APPROX. GROSS INTERNAL FLOOR AREA 43 SQM / 460 SQ FT

**FIRST FLOOR** 

**SECOND FLOOR** 