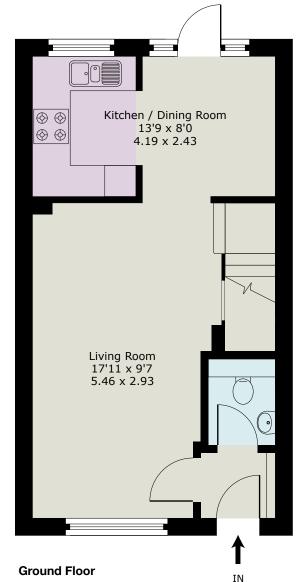

ENTRANCE HALL • CLOAKROOM • LIVING/DINING ROOM • KITCHEN • MASTER BEDROOM WITH EN SUITE SHOWER ROOM • SECOND DOUBLE BEDROOM • BATHROOM • REAR GARDEN • SINGLE GARAGE EN BLOC • ALLOCATED PARKING SPACE

 Approximate
 Gross Internal Floor Area :

 Ground Floor
 33.56 sq m / 361 sq ft

 First Floor
 33.56 sq m / 361 sq ft

 Total
 67.12 sq m / 722 sq ft

EPC: C71.

Important Notice

These particulars and measurements are believed to be correct but their accuracy is not guaranteed by the Vendor or Vendor's Agents and they do not constitute any part of a contract. It is not our Company Policy to test services and domestic appliances so we cannot verify that they are in working order. The buyer is advised to obtain verification from their Solicitor or Surveyor.