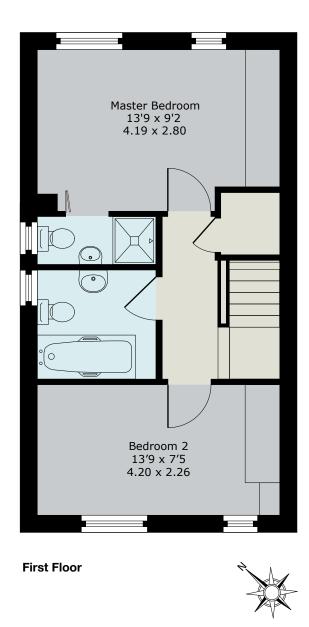

ENTRANCE HALL • CLOAKROOM • LIVING/DINING ROOM • KITCHEN • MASTER BEDROOM WITH EN SUITE SHOWER ROOM • SECOND DOUBLE BEDROOM • BATHROOM • REAR GARDEN • SINGLE GARAGE EN BLOC • ALLOCATED PARKING SPACE

 Approximate
 Gross Internal Floor Area :

 Ground Floor
 33.56 sq m / 361 sq ft

 First Floor
 33.56 sq m / 361 sq ft

 Total
 67.12 sq m / 722 sq ft

EPC: C71.

Important Notice

These particulars and measurements are believed to be correct but their accuracy is not guaranteed by the Vendor or Vendor's Agents and they do not constitute any part of a contract. It is not our Company Policy to test services and domestic appliances so we cannot verify that they are in working order. The buyer is advised to obtain verification from their Solicitor or Surveyor.