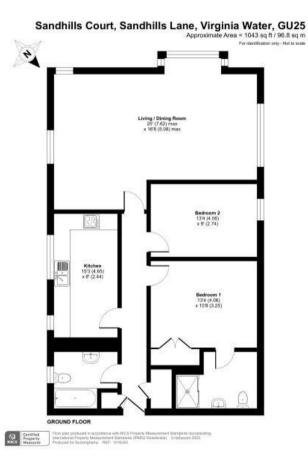

Virginia Water

£1,800 Per calendar month

6 Station Approach Virginia Water Surrey GU25 4DL 01344 845050 www.buckinghams.com lettings@buckinghams.com

A bright and spacious two bedroom top floor apartment situated close to the heart of Virginia Water village. Excellent access to Virginia Water's main shopping parade and train station. One off road allocated parking space. Council Tax Band D. Unfurnished. EPC:B81.