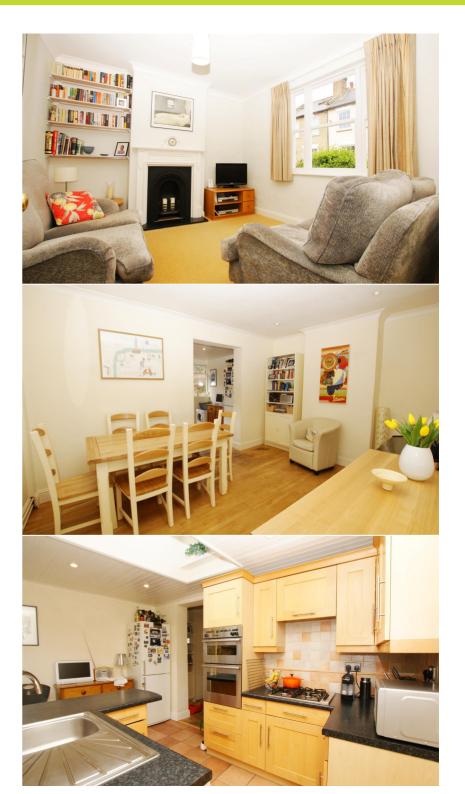

## Lion Road, Twickenham, TW1 4JF

A charming 2 double bedroom Victorian mid terrace cottage, in a hugely popular location, only 300 yards from Twickenham Green.

This stylish and deceptively spacious house, has a separate living room at the front. The dining room at the rear opens onto a lovely modern, well fitted kitchen which is situated in an extension with roof lights and doors opening out onto the delightful west facing patio garden. A fully fitted luxury bathroom is located to the rear of the kitchen.