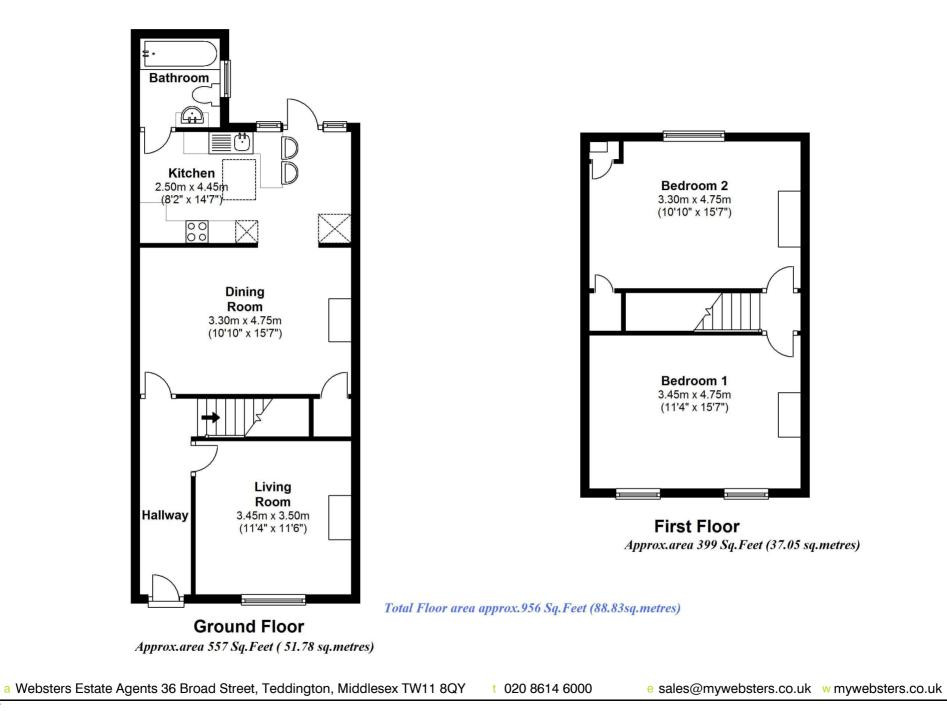

## Lion Road, Twickenham, TW1 4JF

A charming 2 double bedroom Victorian mid terrace cottage, in a hugely popular location, only 300 yards from Twickenham Green.

This stylish and deceptively spacious house, has a separate living room at the front. The dining room at the rear opens onto a lovely modern, well fitted kitchen which is situated in an extension with roof lights and doors opening out onto the delightful west facing patio garden. A fully fitted luxury bathroom is located to the rear of the kitchen.

Upstairs are 2 very well sized double bedrooms, which with the possibility to extend upstairs, may offer the potential to create a 3rd bedroom and/or relocate the bathroom - subject to planning permission.