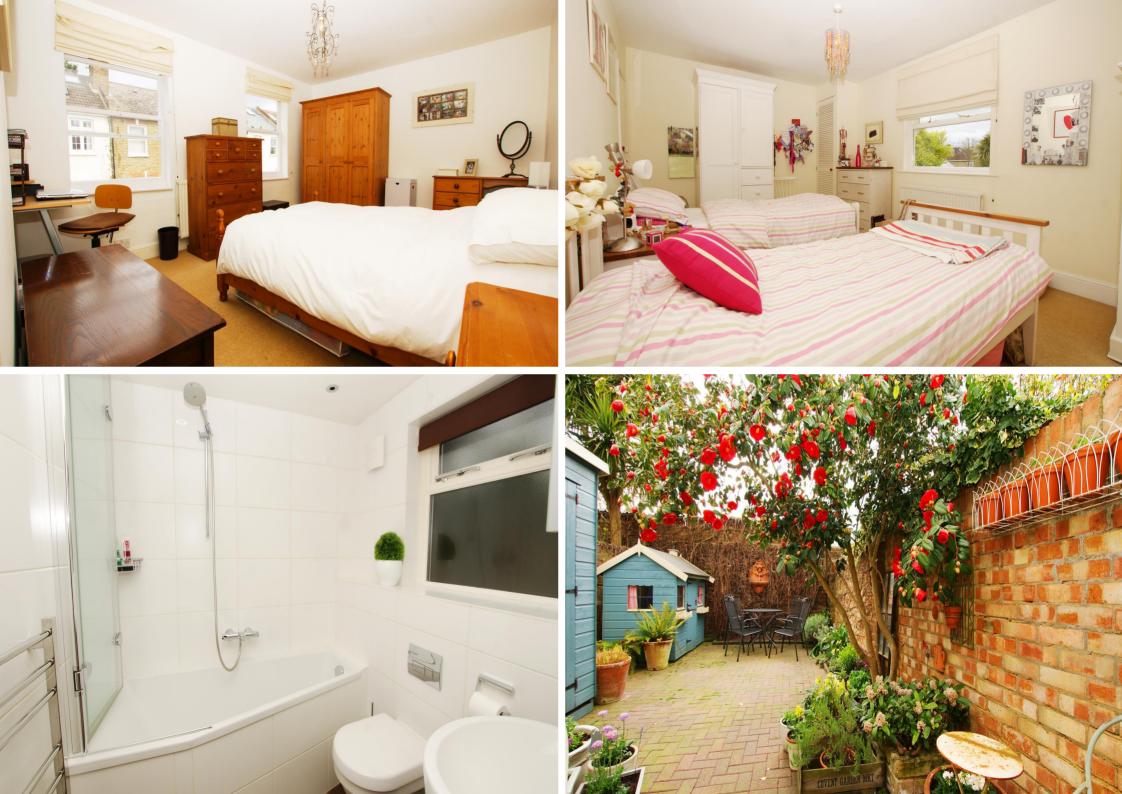

## Lion Road, Twickenham, TW1 4JF

A charming 2 double bedroom Victorian mid terrace cottage, in a hugely popular location, only 300 yards from Twickenham Green.

This stylish and deceptively spacious house, has a separate living room at the front. The dining room at the rear opens onto a lovely modern, well fitted kitchen which is situated in an extension with roof lights and doors opening out onto the delightful west facing patio garden. A fully fitted luxury bathroom is located to the rear of the kitchen.

Upstairs are 2 very well sized double bedrooms, which with the possibility to extend upstairs, may offer the potential to create a 3rd bedroom and/or relocate the bathroom - subject to planning permission.