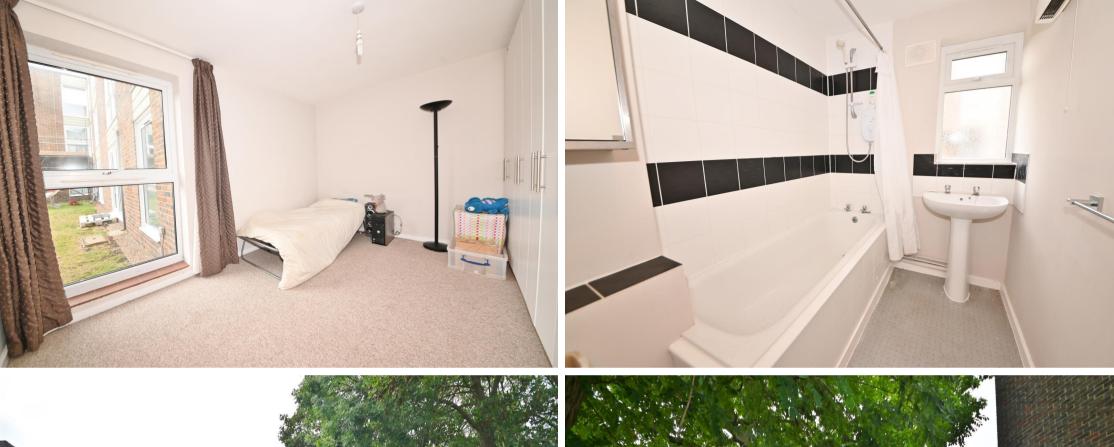

Hallway leads to built in storage, the double bedroom with built in wardrobes, the bathroom, the spacious fitted kitchen and the dual aspect living room with space for seating and dining and a door onto the communal gardens.

## **EPC Rating D**

- Ground Floor 1 Bedroom Apartment
- No Onward Chain
- Garage and External Storage Cupboard
- Use of Communal Gardens
- Dual Aspect Living Room and Separate Kitchen
- 543 Sq Ft of Light and Airy Living Space
- 0.5 Miles from Twickenham Mainline Station