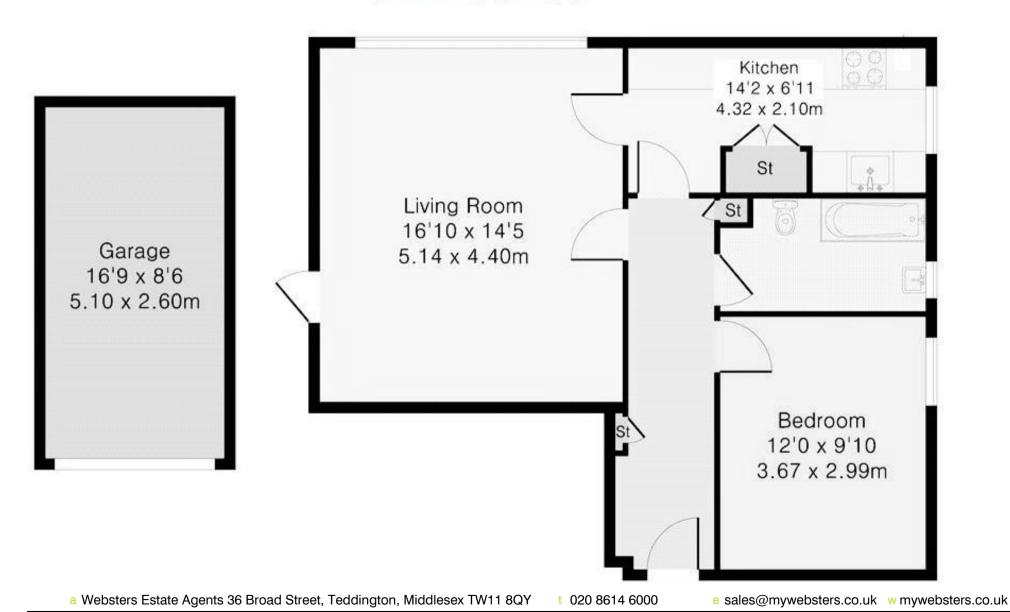

## Valley Mews, Twickenham, TW1 4QT

Ground Floor 1 double bedroom apartment in a popular development with residents parking, a garage, external storage cupboard and use of communal gardens. Situated just 0.2 miles from Twickenham town centre shops, cafes and restaurants and 0.5 miles from Twickenham mainline station.

With no onward chain, Lease with 960 years remaining and tastefully presented 543 sq ft of well balanced living space with modern fixtures, fittings and floorings, large double glazed windows and doors and neutral decor throughout.

Hallway leads to built in storage, the double bedroom with built in wardrobes, the bathroom, the spacious fitted kitchen and the dual aspect living room with space for seating and dining and a door onto the communal gardens.

## **EPC Rating D**

- Ground Floor 1 Bedroom Apartment
- No Onward Chain
- Garage and External Storage Cupboard
- Use of Communal Gardens
- Dual Aspect Living Room and Separate Kitchen
- 543 Sq Ft of Light and Airy Living Space
- 0.5 Miles from Twickenham Mainline Station

## Approximate Gross Internal Area 748 sq ft - 69 sq m (including garage)

Disclaimer

These particulars, whilst believed to be accurate are set out as a general outline only for guidance and do not constitute any part of an offer or contract. Intending purchasers should not rely on them as statements of representation of fact, but must satisfy themselves by inspection or otherwise as to their accuracy. We have not carried out a detailed survey nor tested the services, appliances and specific fittings. Room sizes should not be relied upon for carpets and furnishings. The measurements given are approxiamte. No person in this firms employment has the autority to make or give any representation or warranty in respect of the property.