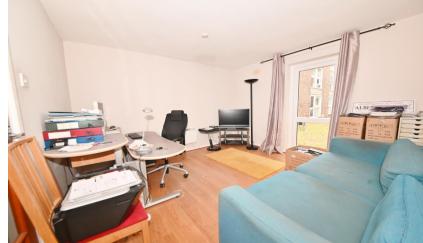

Hallway leads to built in storage, the double bedroom with built in wardrobes, the bathroom, the spacious fitted kitchen and the dual aspect living room with space for seating and dining and a door onto the communal gardens.