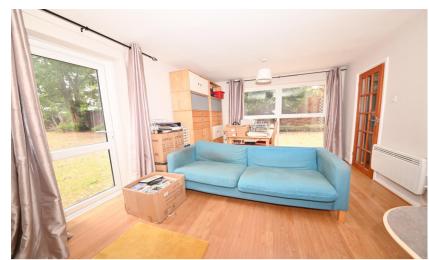

Hallway leads to built in storage, the double bedroom with built in wardrobes, the bathroom, the spacious fitted kitchen and the dual aspect living room with space for seating and dining and a door onto the communal gardens.