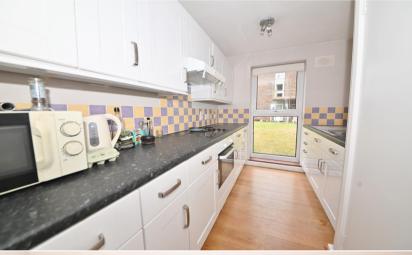

Hallway leads to built in storage, the double bedroom with built in wardrobes, the bathroom, the spacious fitted kitchen and the dual aspect living room with space for seating and dining and a door onto the communal gardens.