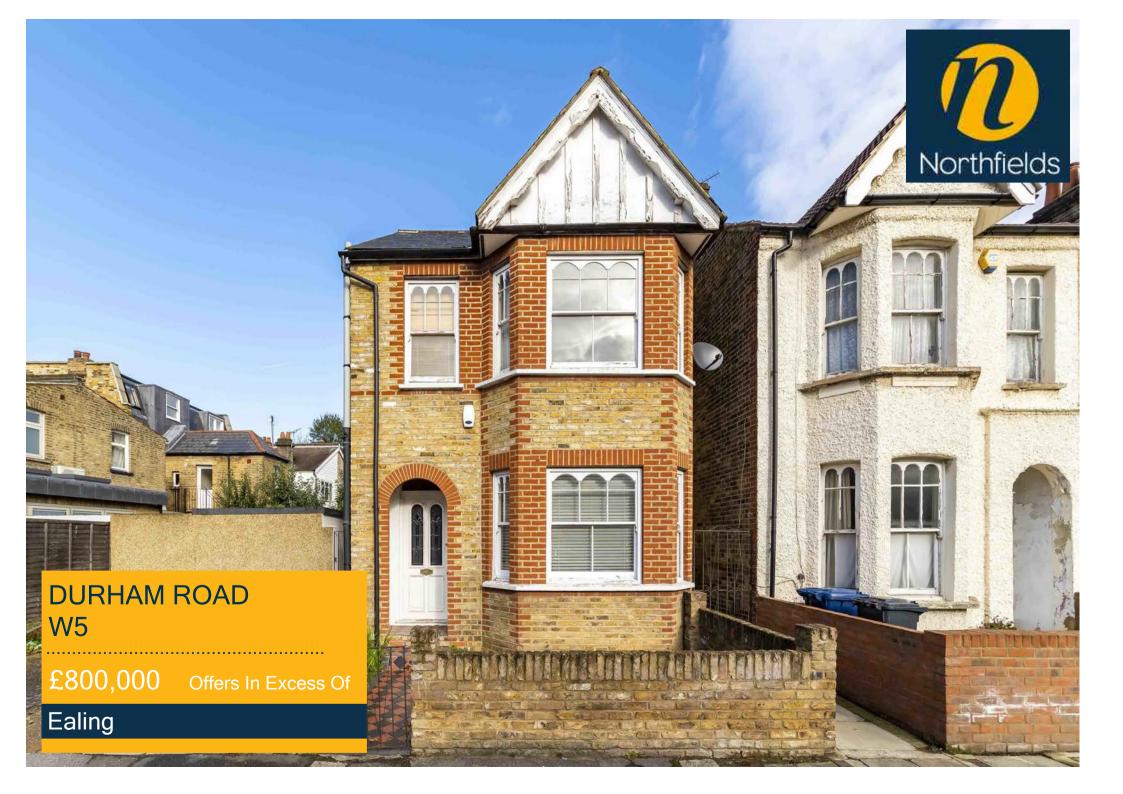

## DURHAM ROAD, W5 £800,000 OIEO

A detached, three bedroom property with side access to a private garden, ideally situated on this popular road in South Ealing.

This desirable home features a spacious double reception room with wooden floor boards and a period fireplace. The kitchen has ample fully fitted cupboards, space for a dining table and access to the garden's patio area.

Durham Road is conveniently situated for South Ealing Station (Piccadilly Line) and those that drive will find the A4/M4 is easily reached from this property. The green spaces of Walpole and Gunnersbury Park are in close proximity and parents will be keen to know that this home is within a short walk of Grange and Little Ealing Primary Schools and the well regarded newly built, Ealing Fields High School. South Ealing Rd and St Mary's Rd is an area characterised by its independent shops, restaurants, cafes and vibrant, friendly local pubs with large sociable gardens.