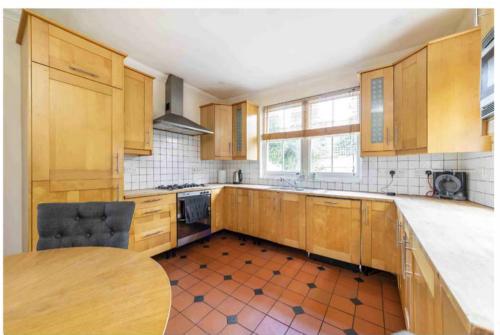

## DURHAM ROAD, W5 £800,000 OIEO

A detached, three bedroom property with side access to a private garden, ideally situated on this popular road in South Ealing.

This desirable home features a spacious double reception room with wooden floor boards and a period fireplace. The kitchen has ample fully fitted cupboards, space for a dining table and access to the garden's patio area.