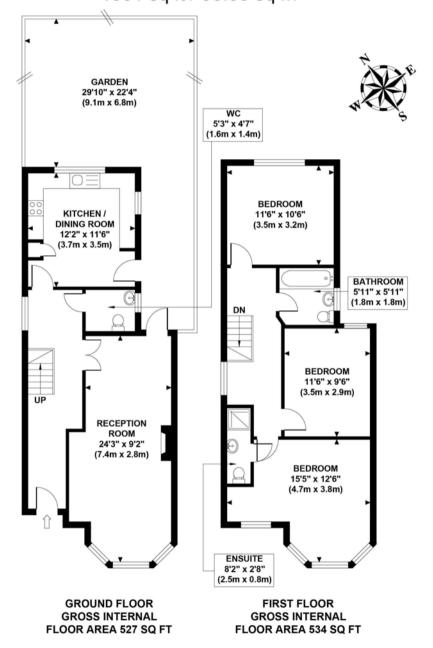

## **DURHAM ROAD**

Approximate Gross Internal Area 1061 sq ft / 98.60 sq m

Although every attempt has been made to ensure accuracy, all measurements are approximate and no responsibility is taken for any error, omission, or mid-statement. This floor plan is for illustrative purposes only and not to scale. Measured in accordance to RICS standards.

## DURHAM ROAD, W5 £800,000 OIEO

A detached, three bedroom property with side access to a private garden, ideally situated on this popular road in South Ealing.

This desirable home features a spacious double reception room with wooden floor boards and a period fireplace. The kitchen has ample fully fitted cupboards, space for a dining table and access to the garden's patio area.

The master bedroom benefits from an en-suite and each bedroom is bright and spacious with plenty of room for wardrobes and storage. The property has a well appointed family bathroom and an additional washroom on the ground floor.