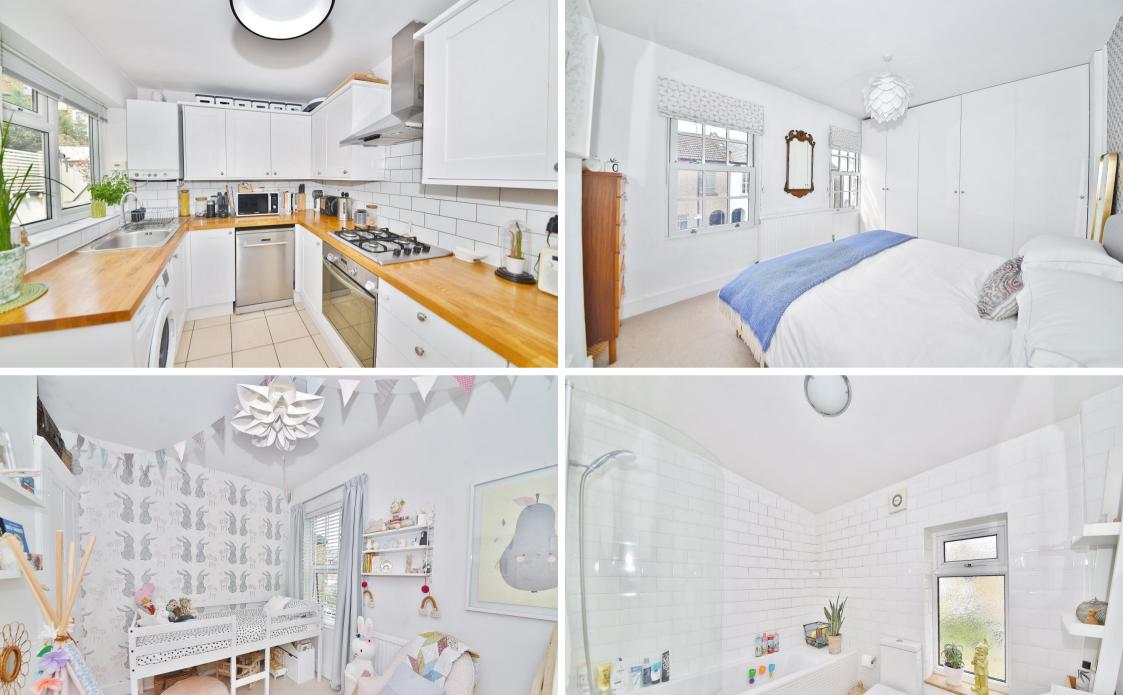

Immaculately presented to offer 823 sq ft of well proportioned living space over 2 floors with high specification fixtures, fittings and floorings, double glazed windows and doors, charming period features and modern decor throughout.

Entrance hallway leads into the dining room with access to the bay fronted living room and the kitchen/family room at the rear. This spacious light filled room has stylish fitted units and space for seating/dining. A side door opens onto the L-shaped low maintenance garden with shed storage and gated rear access. On the first floor are 2 bedrooms, the luxury family bathroom and hatch access to loft storage.