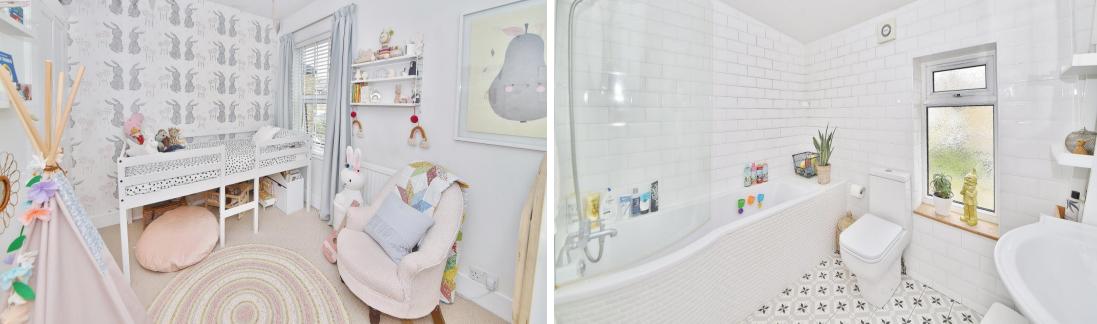

Entrance hallway leads into the dining room with access to the bay fronted living room and the kitchen/family room at the rear. This spacious light filled room has stylish fitted units and space for seating/dining. A side door opens onto the L-shaped low maintenance garden with shed storage and gated rear access. On the first floor are 2 bedrooms, the luxury family bathroom and hatch access to loft storage.