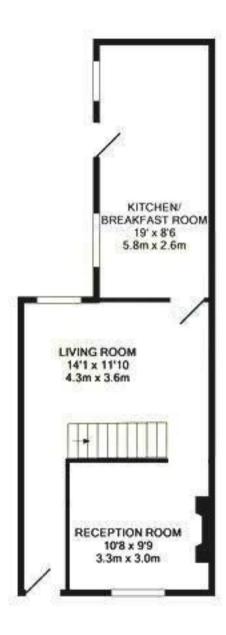

Entrance hallway leads into the dining room with access to the bay fronted living room and the kitchen/family room at the rear. This spacious light filled room has stylish fitted units and space for seating/dining. A side door opens onto the L-shaped low maintenance garden with shed storage and gated rear access. On the first floor are 2 bedrooms, the luxury family bathroom and hatch access to loft storage.

1ST FLOOR
APPROX.FLOOR
AREA 33 1 SQ M
(356 SQ FT.)

TOTAL APPROX. FLOOR AREA 76.5 SQ M. (823 SQ.FT.)

Made with Metropol (2009)

GROUND FLOOR APPROX. FLOOR AREA 43.4 SQ M (467 SQ FT.)

a Websters Estate Agents 36 Broad Street, Teddington, Middlesex TW11 8QY