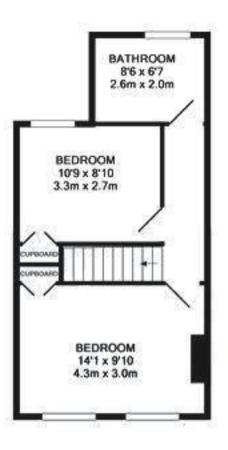

Entrance hallway leads into the dining room with access to the bay fronted living room and the kitchen/family room at the rear. This spacious light filled room has stylish fitted units and space for seating/dining. A side door opens onto the L-shaped low maintenance garden with shed storage and gated rear access. On the first floor are 2 bedrooms, the luxury family bathroom and hatch access to loft storage.

1ST FLOOR
APPROX.FLOOR
AREA 33 1 SQ M
(356 SQ FT.)

TOTAL APPROX. FLOOR AREA 76.5 SQ M. (823 SQ.FT.)

Made with Metropol (2009)

GROUND FLOOR APPROX. FLOOR AREA 43.4 SQ M (467 SQ FT.)

a Websters Estate Agents 36 Broad Street, Teddington, Middlesex TW11 8QY