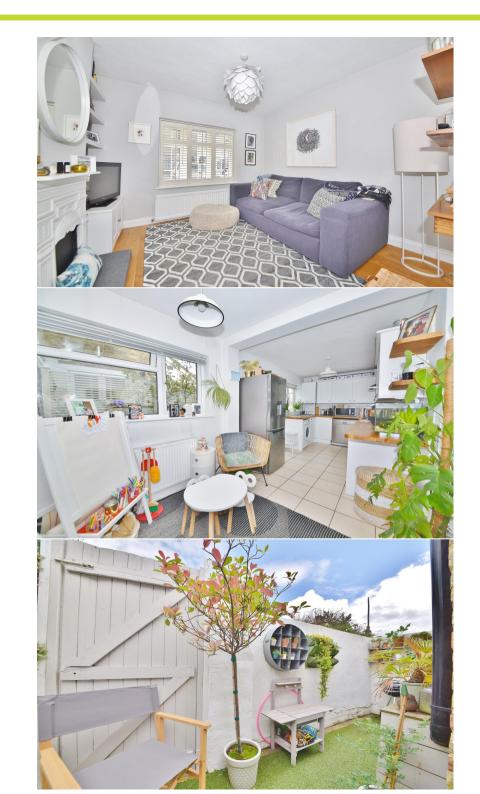

Immaculately presented to offer 823 sq ft of well proportioned living space over 2 floors with high specification fixtures, fittings and floorings, double glazed windows and doors, charming period features and modern decor throughout.

Entrance hallway leads into the dining room with access to the bay fronted living room and the kitchen/family room at the rear. This spacious light filled room has stylish fitted units and space for seating/dining. A side door opens onto the L-shaped low maintenance garden with shed storage and gated rear access. On the first floor are 2 bedrooms, the luxury family bathroom and hatch access to loft storage.