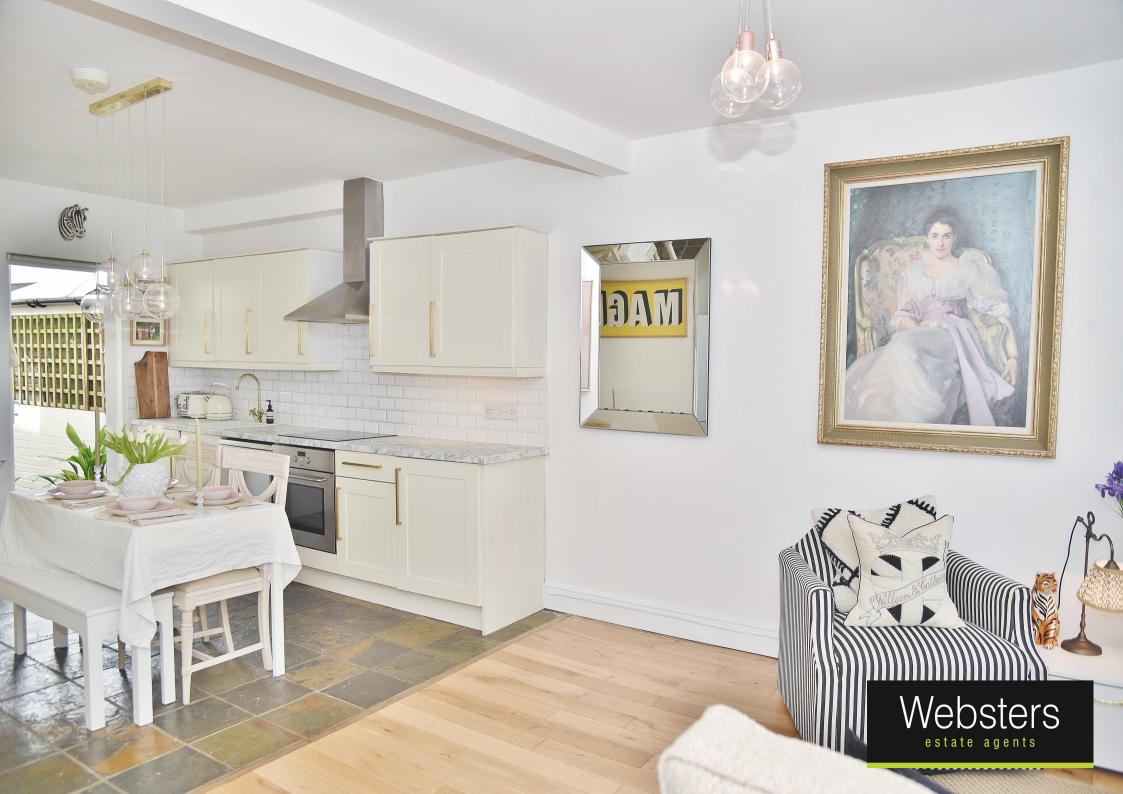

Private front door opens into the stunning dual aspect open plan living room with seating and dining areas, an attractive fitted kitchen and a door leading onto the private low maintenance garden with gated rear and side access. A door in the dining area opens to the internal hallway with large windows, a storage cupboard and doors to the luxury shower room and the light filled double bedroom with fitted wardrobes.