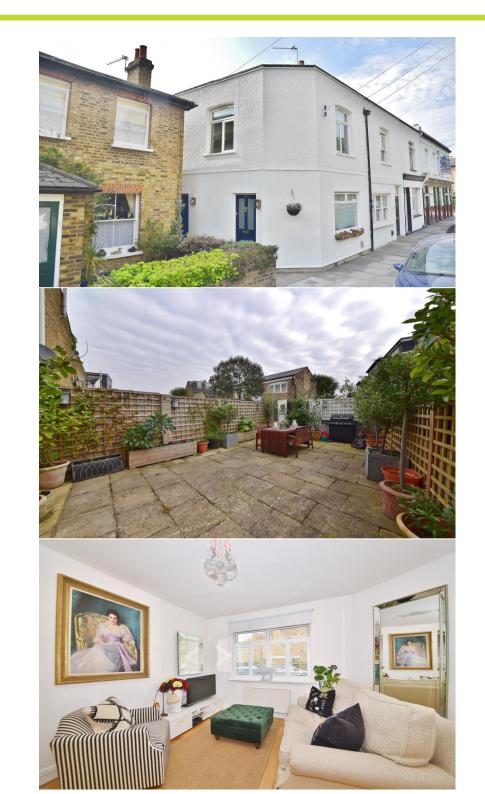

## Walpole Road, Teddington, TW11 8PJ

Fabulous Ground Floor apartment with a Share of Freehold and a large private garden with gated side access. Situated in a popular residential area just 0.2 miles from Teddington town centre shops, cafes and restaurants, 0.4 miles from Teddington mainline train station and only 0.6 miles from Bushy Park.

Private front door opens into the stunning dual aspect open plan living room with seating and dining areas, an attractive fitted kitchen and a door leading onto the private low maintenance garden with gated rear and side access. A door in the dining area opens to the internal hallway with large windows, a storage cupboard and doors to the luxury shower room and the light filled double bedroom with fitted wardrobes.

Located 0.9 miles from Teddington Footbridge, Lock and towpath walks along the River Thames towards Hampton Court Palace and Richmond upon Thames. EPC Rating D

- Ground Floor 1 Bedroom Apartment
- Private Garden with Side Access
- · Share of Freehold
- No Onward Chain
- Immaculately Presented Throughout
- Contemporary Open Plan Living Room
- 0.6 Miles from Bushy Park
- 0.4 Miles from Teddington Station