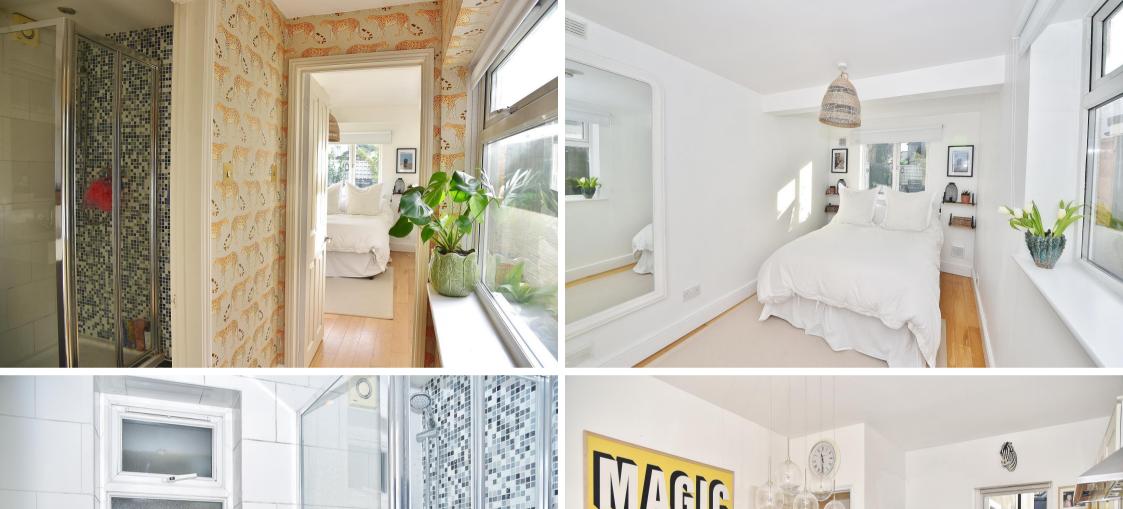

Private front door opens into the stunning dual aspect open plan living room with seating and dining areas, an attractive fitted kitchen and a door leading onto the private low maintenance garden with gated rear and side access. A door in the dining area opens to the internal hallway with large windows, a storage cupboard and doors to the luxury shower room and the light filled double bedroom with fitted wardrobes.