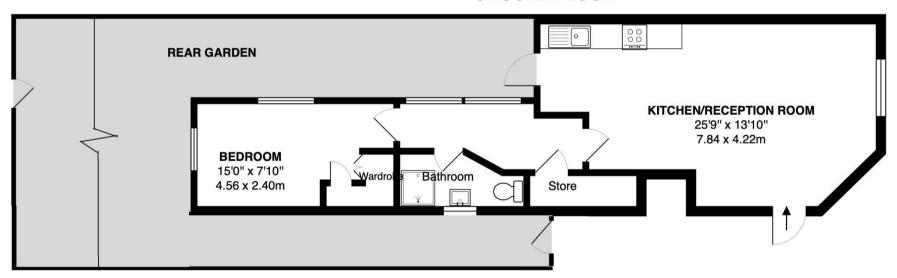

## **GROUND FLOOR**

TOTAL FLOOR AREA approx. = 549 Sq.Feet (51 sq metres)

a Websters Estate Agents 36 Broad Street, Teddington, Middlesex TW11 8QY

t 020 8614 6000

e sales@mywebsters.co.uk w mywebsters.co.uk