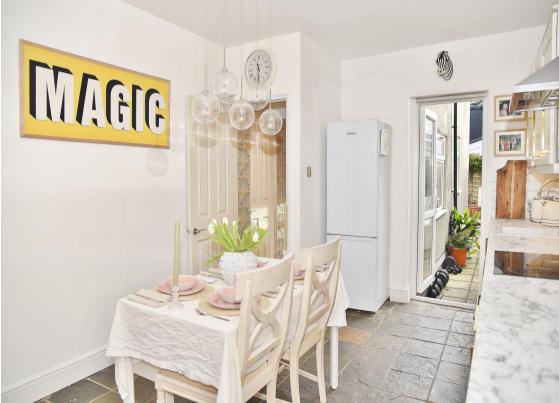

Private front door opens into the stunning dual aspect open plan living room with seating and dining areas, an attractive fitted kitchen and a door leading onto the private low maintenance garden with gated rear and side access. A door in the dining area opens to the internal hallway with large windows, a storage cupboard and doors to the luxury shower room and the light filled double bedroom with fitted wardrobes.