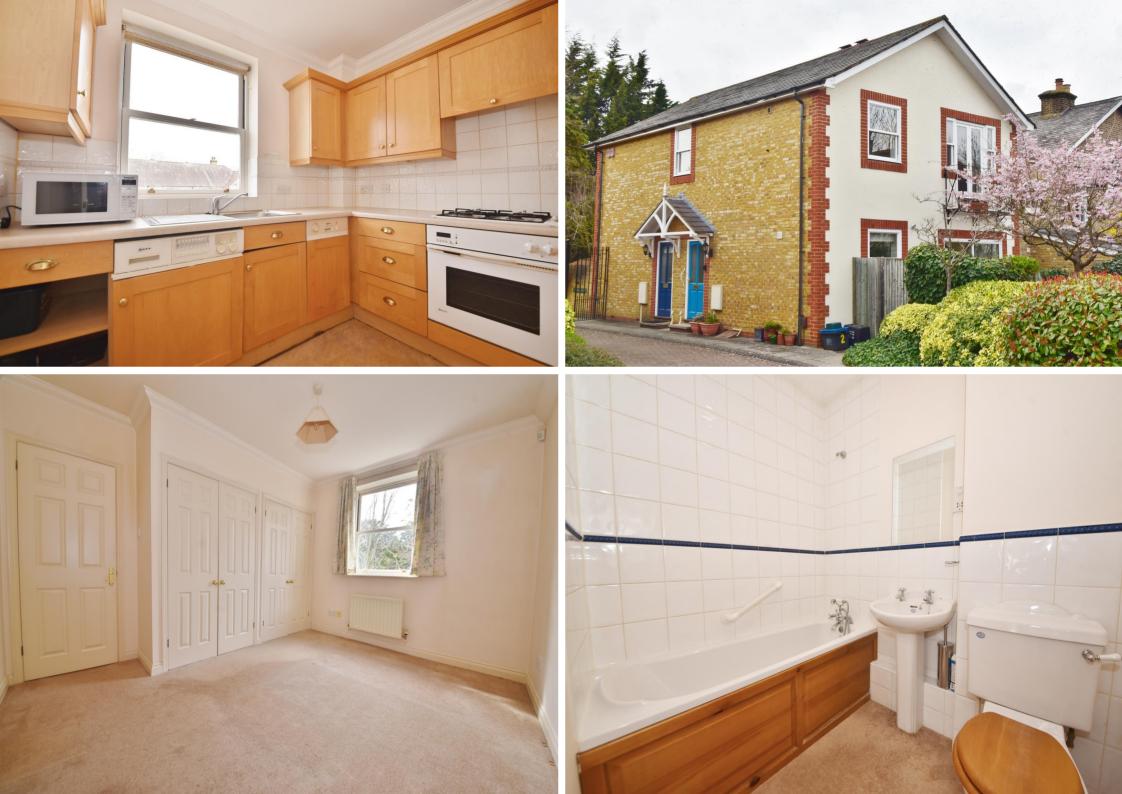

Private front door opens to the entrance lobby with storage and stairs up to the spacious first floor hallway. Doors open to the 2 double bedrooms, both with built in wardrobes and an ensuite bathroom in the master, the shower room, the fitted kitchen and the dual aspect living room with a feature fireplace, space for seating, dining and a juliet balcony.