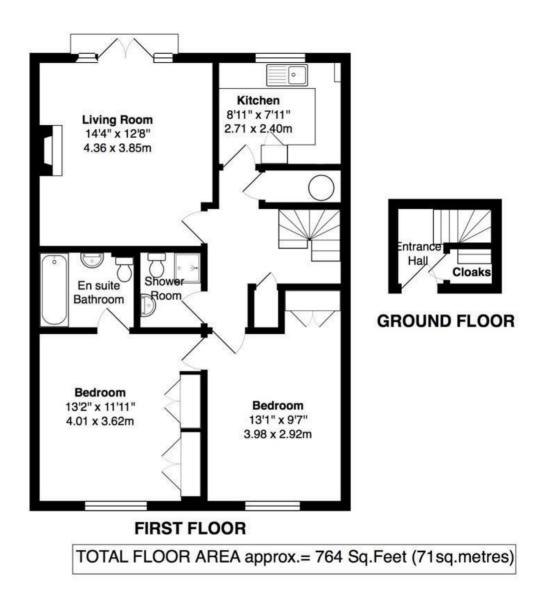

With vacant possession, no onward chain, 976 year Lease and low service charge. Well presented light and airy 764 sq ft of well balanced living space with modern fixtures and fittings, double glazed windows and neutral decor throughout.

Private front door opens to the entrance lobby with storage and stairs up to the spacious first floor hallway. Doors open to the 2 double bedrooms, both with built in wardrobes and an ensuite bathroom in the master, the shower room, the fitted kitchen and the dual aspect living room with a feature fireplace, space for seating, dining and a juliet balcony.