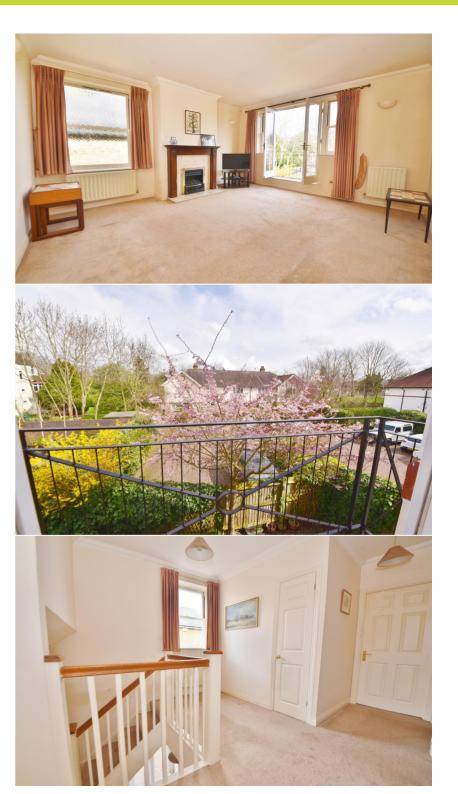

Private front door opens to the entrance lobby with storage and stairs up to the spacious first floor hallway. Doors open to the 2 double bedrooms, both with built in wardrobes and an ensuite bathroom in the master, the shower room, the fitted kitchen and the dual aspect living room with a feature fireplace, space for seating, dining and a juliet balcony.