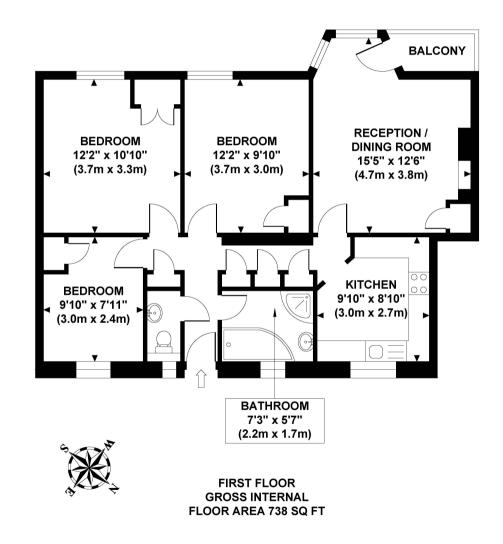

#### **KELMSCOTT GARDENS**

Approximate Gross Internal Area 738 sq ft / 68.60 sq m

Although every attempt has been made to ensure accuracy, all measurements are approximate and no responsibility is taken for any error, omission, or mid-statement. This floor plan is for illustrative purposes only and not to scale. Measured in accordance to RICS standards. GB PRO PHOTOS