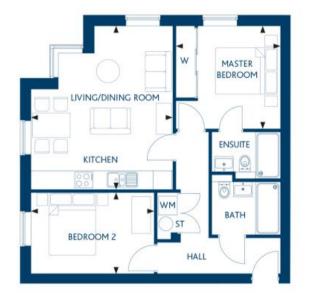

£1,800 Per calendar month

BUCKINGHAMS

A recently built two bedroom, two bathroom first floor apartment situated on Egham's High Street. Finished to a high specification throughout. Lift access. One allocated parking space. Furnished. Council Tax Band D. EPC:C84. 651 sq ft (60.5 sq m). All electric apartment.