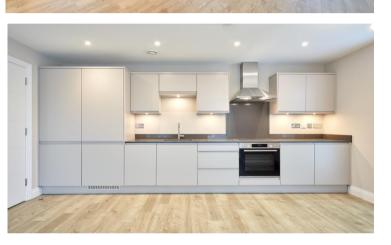

£1,800 Per calendar month

BUCKINGHAMS

A recently built two bedroom, two bathroom first floor apartment situated on Egham's High Street. Finished to a high specification throughout. Lift access. One allocated parking space. Furnished. Council Tax Band D. EPC:C84. 651 sq ft (60.5 sq m). All electric apartment.