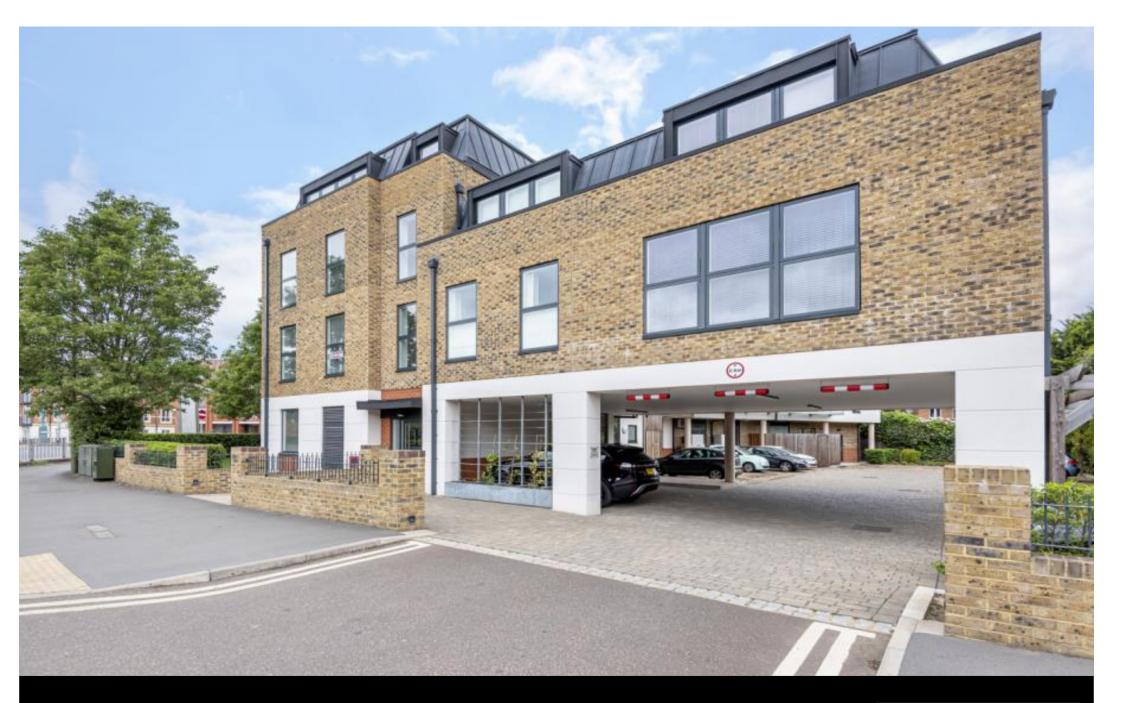

£1,800 Per calendar month

BUCKINGHAMS

A recently built two bedroom, two bathroom first floor apartment situated on Egham's High Street. Finished to a high specification throughout. Lift access. One allocated parking space. Furnished. Council Tax Band D. EPC:C84. 651 sq ft (60.5 sq m). All electric apartment.