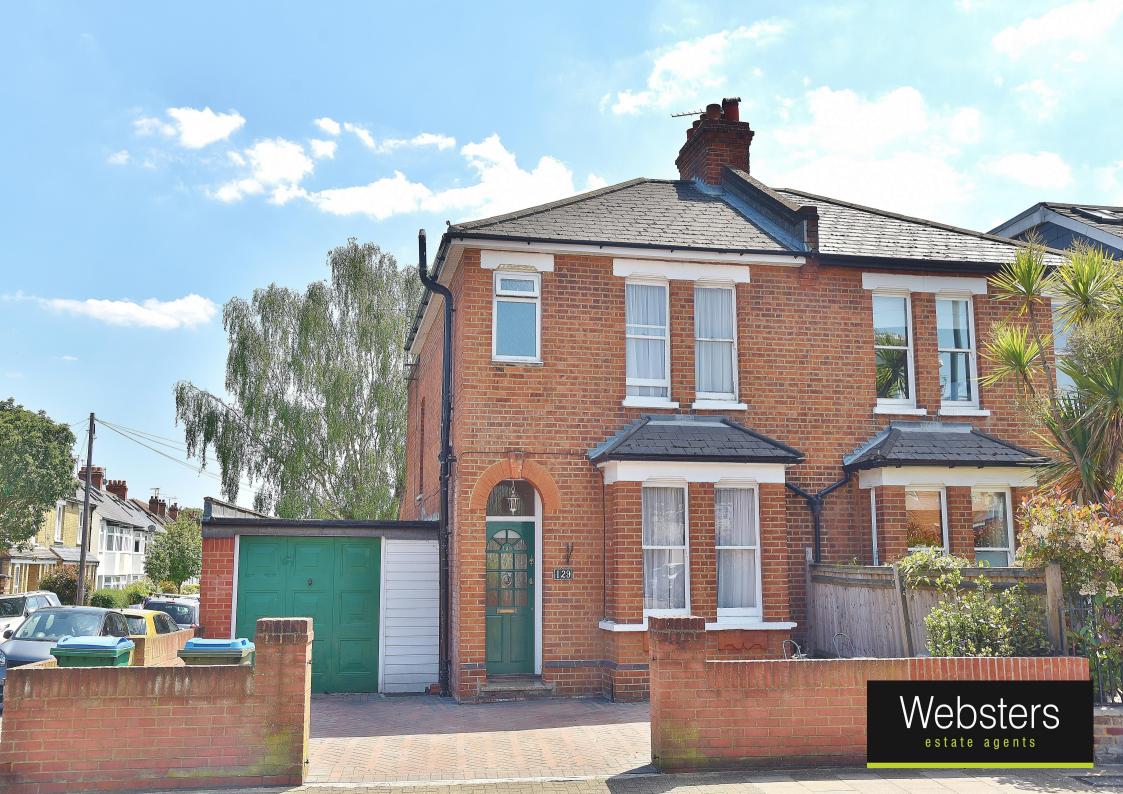

## Staines Road, Twickenham, TW2 5BD

Semi Detached 3 double bedroom family home with a southerly aspect garden, driveway parking for 2 cars and 2 garages. Situated in a popular residential location 0.1 mile from Trafalgar Primary, less than 0.4 miles from Archdeacon Primary and Waldegrave Girls School/Co-ed Sixth Form and 0.6 miles from Strawberry Hill train station.

Extended at the rear and well maintained to offer 1184 sq ft of living space over 2 floors with potential to modernise, extend, reconfigure the layout, loft convert and create a bespoke home office in the garden (subject to Planning Permission and Building Regulations)

- Semi Detached 3 Bedroom Home
- 2 Garages and Driveway Parking
- Southerly Aspect Garden
- In Need of Some Modernisation
- Potential to Extend and Loft Convert (stpp)
- Close to Numerous Popular Schools
- 0.2 Miles from Twickenham Green