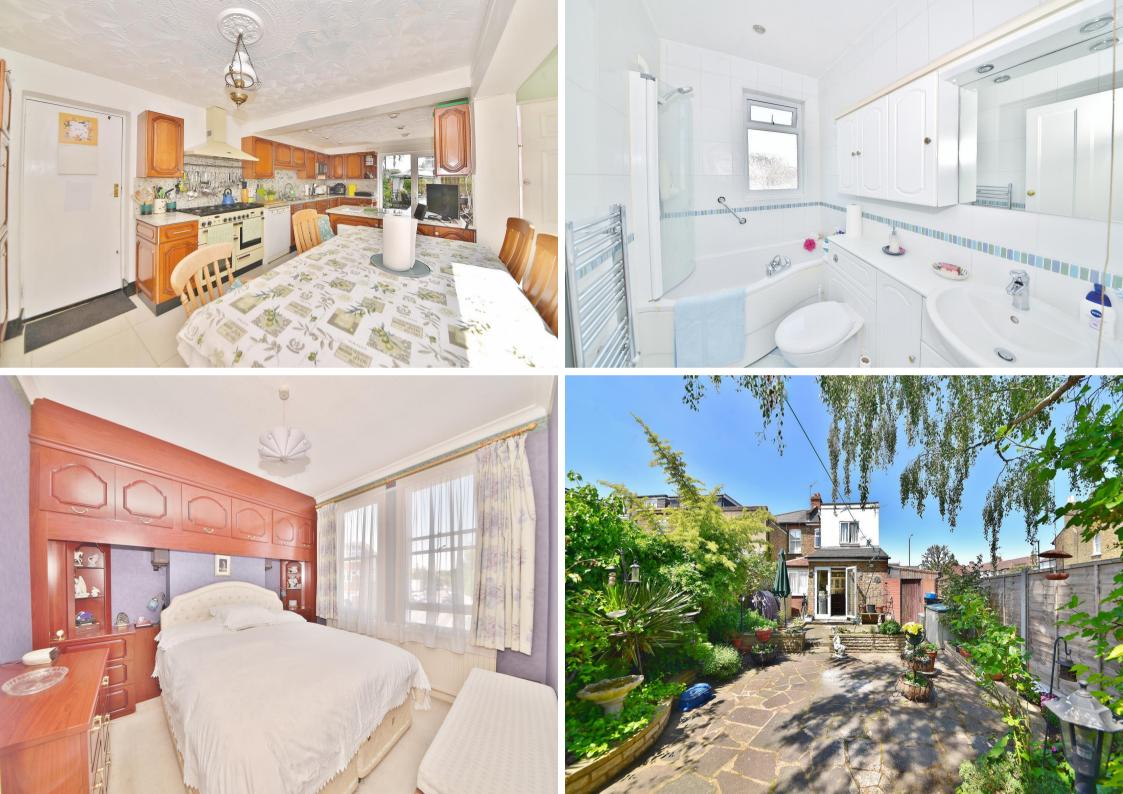

Entrance hallway leads to the bay fronted living room, the study and the open plan kitchen/dining room with space for dining/seating, fitted kitchen units, a part glazed roof and access to a w.c and the garage. Doors open onto the low maintenance garden with mature planting and access to an external store and the detached garage at the rear. On the first floor are 3 bedrooms, the family bathroom and hatch access to loft storage.