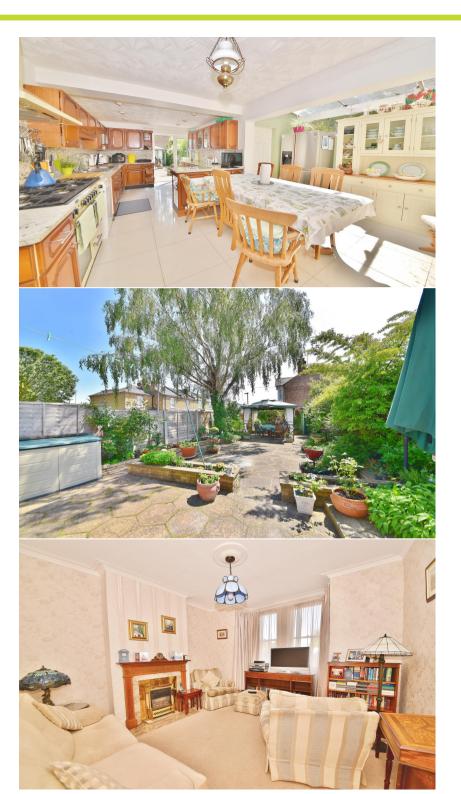

Entrance hallway leads to the bay fronted living room, the study and the open plan kitchen/dining room with space for dining/seating, fitted kitchen units, a part glazed roof and access to a w.c and the garage. Doors open onto the low maintenance garden with mature planting and access to an external store and the detached garage at the rear. On the first floor are 3 bedrooms, the family bathroom and hatch access to loft storage.