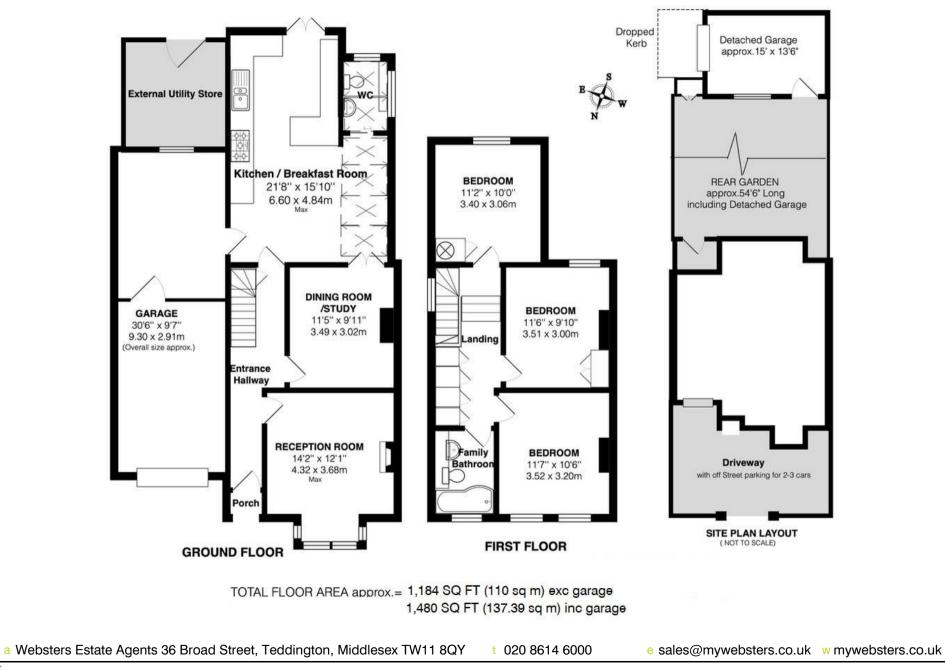

Extended at the rear and well maintained to offer 1184 sq ft of living space over 2 floors with potential to modernise, extend, reconfigure the layout, loft convert and create a bespoke home office in the garden (subject to Planning Permission and Building Regulations)

Entrance hallway leads to the bay fronted living room, the study and the open plan kitchen/dining room with space for dining/seating, fitted kitchen units, a part glazed roof and access to a w.c and the garage. Doors open onto the low maintenance garden with mature planting and access to an external store and the detached garage at the rear. On the first floor are 3 bedrooms, the family bathroom and hatch access to loft storage.