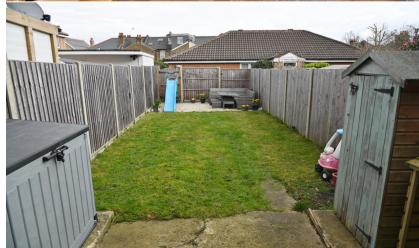

Entrance hallway leads to the bay fronted living room with plantation shutters and a wood burning stove and the dining/family room with access to the fitted kitchen at the rear. A door opens onto the garden with storage, a lawn and gated rear access.