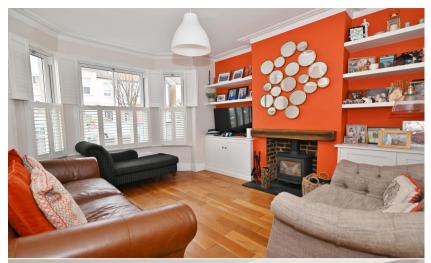

Entrance hallway leads to the bay fronted living room with plantation shutters and a wood burning stove and the dining/family room with access to the fitted kitchen at the rear. A door opens onto the garden with storage, a lawn and gated rear access.