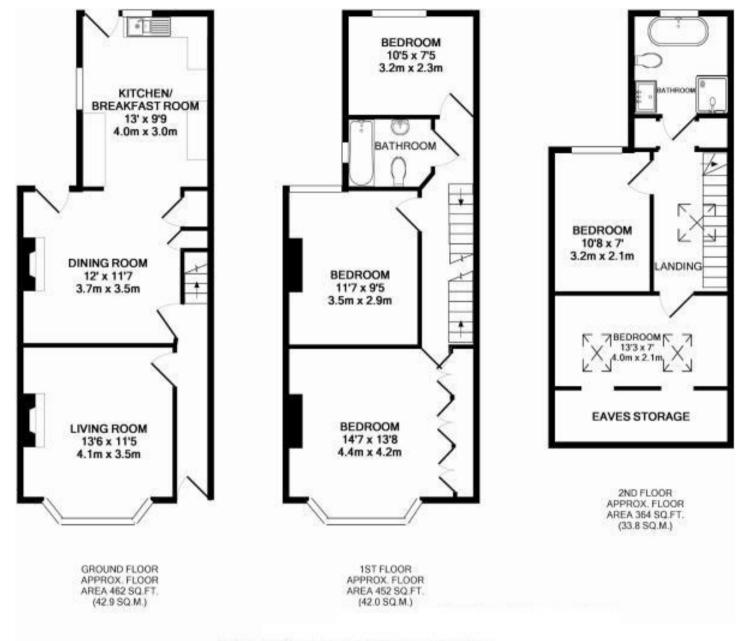

Immaculately presented to offer 1278 sq ft of well proportioned living space over 3 floors with charming period features, double glazed windows and doors, high specification fixtures, fittings and floorings and a pending planning application to extend on the ground floor and reconfigure the layout (LBRUT application 24/2895/HOT)

Entrance hallway leads to the bay fronted living room with plantation shutters and a wood burning stove and the dining/family room with access to the fitted kitchen at the rear. A door opens onto the garden with storage, a lawn and gated rear access.

On the first floor are 3 bedrooms, a shower room and stairs upto the second floor with a feature brick wall, large roof lantern and doors to 2 bedrooms and the family bathroom.

Located 0.3 miles from St Edmunds and Nelson Primary and within 0.8 miles of Turing House and Twickenham Academy and 0.9 miles from the A316 with direct access to the M3/M25 and into central London EPC Rating F

TOTAL APPROX. FLOOR AREA 1278 SQ.FT. (118.7 SQ.M.)

a Websters Estate Agents 36 Broad Street, Teddington, Middlesex TW11 8QY

t 020 8614 6000

e sales@mywebsters.co.uk w mywebsters.co.uk