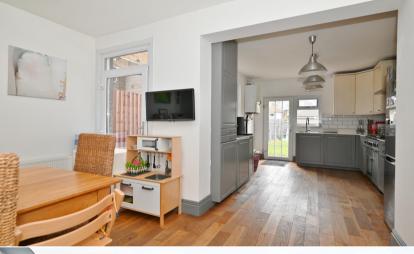

Entrance hallway leads to the bay fronted living room with plantation shutters and a wood burning stove and the dining/family room with access to the fitted kitchen at the rear. A door opens onto the garden with storage, a lawn and gated rear access.