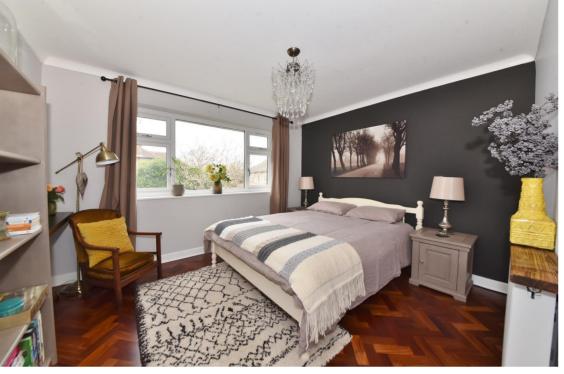

Private front door leads upstairs to the spacious hallway with doors to 2 double bedrooms, the family bathroom, the dual aspect kitchen/breakfast room with a range cooker and into the living room with a feature fireplace/log burner and full width doors onto the juliet balcony. Stairs lead up to the fabulous light filled master bedroom with an en-suite shower room and eaves storage.