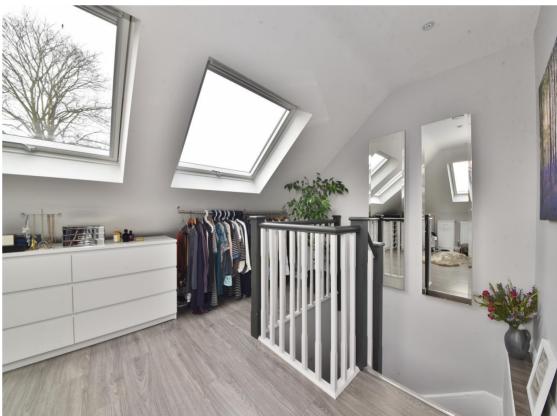

Loft converted and refurbished to an impressively high standard to offer 1112 sq ft of well proportioned living space over 2 floors with high specification fixtures and fittings, parquet flooring, large double glazed windows and pleasing neutral decor throughout.

Private front door leads upstairs to the spacious hallway with doors to 2 double bedrooms, the family bathroom, the dual aspect kitchen/breakfast room with a range cooker and into the living room with a feature fireplace/log burner and full width doors onto the juliet balcony. Stairs lead up to the fabulous light filled master bedroom with an en-suite shower room and eaves storage.