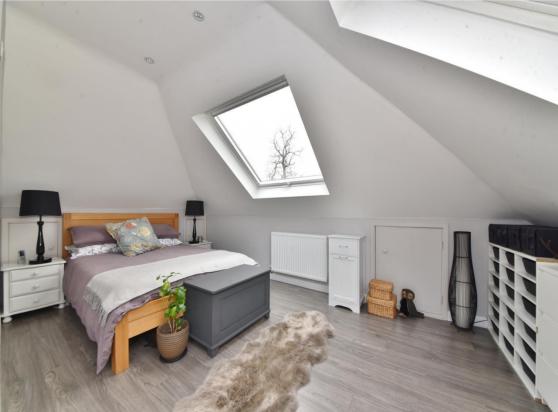

Loft converted and refurbished to an impressively high standard to offer 1112 sq ft of well proportioned living space over 2 floors with high specification fixtures and fittings, parquet flooring, large double glazed windows and pleasing neutral decor throughout.

Private front door leads upstairs to the spacious hallway with doors to 2 double bedrooms, the family bathroom, the dual aspect kitchen/breakfast room with a range cooker and into the living room with a feature fireplace/log burner and full width doors onto the juliet balcony. Stairs lead up to the fabulous light filled master bedroom with an en-suite shower room and eaves storage.