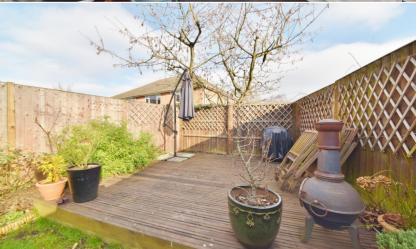

To the rear of the property is the attractive 60ft south west facing private garden with gated access, lawn, sun deck and shed storage.

Located 100m from the entrance gates to Bushy Park, 0.6 miles from Collis Primary and 0.8 miles from St Mary's and St Peter's Primary Schools. EPC Rating D