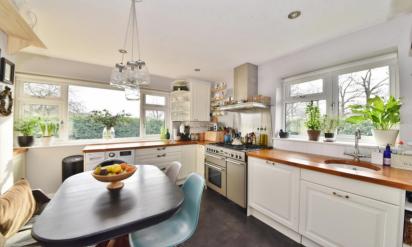

Private front door leads upstairs to the spacious hallway with doors to 2 double bedrooms, the family bathroom, the dual aspect kitchen/breakfast room with a range cooker and into the living room with a feature fireplace/log burner and full width doors onto the juliet balcony. Stairs lead up to the fabulous light filled master bedroom with an en-suite shower room and eaves storage.