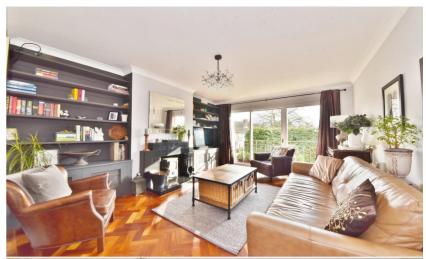

Private front door leads upstairs to the spacious hallway with doors to 2 double bedrooms, the family bathroom, the dual aspect kitchen/breakfast room with a range cooker and into the living room with a feature fireplace/log burner and full width doors onto the juliet balcony. Stairs lead up to the fabulous light filled master bedroom with an en-suite shower room and eaves storage.