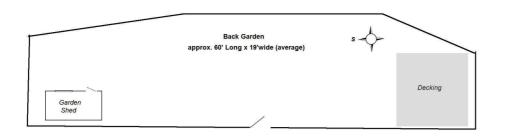

To the rear of the property is the attractive 60ft south west facing private garden with gated access, lawn, sun deck and shed storage.

Located 100m from the entrance gates to Bushy Park, 0.6 miles from Collis Primary and 0.8 miles from St Mary's and St Peter's Primary Schools. EPC Rating D