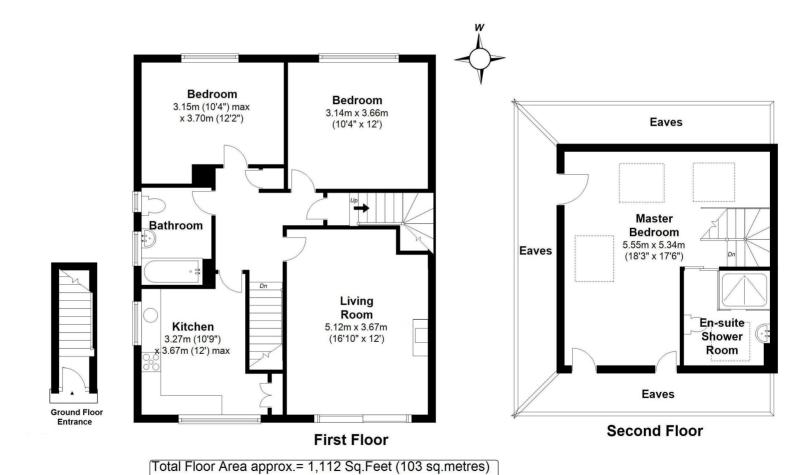

Loft converted and refurbished to an impressively high standard to offer 1112 sq ft of well proportioned living space over 2 floors with high specification fixtures and fittings, parquet flooring, large double glazed windows and pleasing neutral decor throughout.

Private front door leads upstairs to the spacious hallway with doors to 2 double bedrooms, the family bathroom, the dual aspect kitchen/breakfast room with a range cooker and into the living room with a feature fireplace/log burner and full width doors onto the juliet balcony. Stairs lead up to the fabulous light filled master bedroom with an en-suite shower room and eaves storage.

- First and Second Floor Maisonette
- 3 Double Bedrooms and 2 Bathrooms
- Loft Converted to High Specification
- 1112Sq Ft of Living Space over 2 Floors
- Private Garage and Rear Garden
- Immaculately Presented Throughout
- 0.4 Miles from Teddington Station