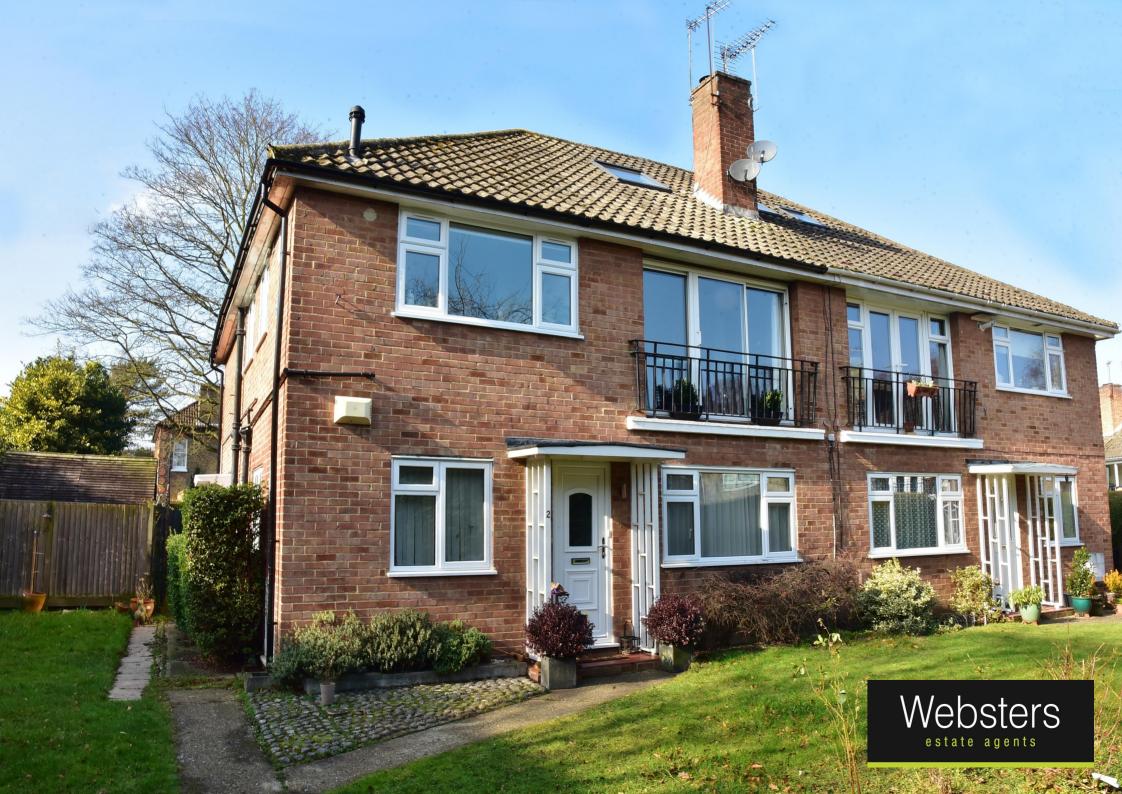

## Shaef Way, Teddington, TW11 0DG

First and Second floor Maisonette with a private 60ft garden and garage in the highly regarded Shaef Way development directly overlooking Bushy Park.

Situated just 0.4 miles from Teddington train station and only 0.6 miles from High Street shops, bars and restaurants.

Loft converted and refurbished to an impressively high standard to offer 1112 sq ft of well proportioned living space over 2 floors with high specification fixtures and fittings, parquet flooring, large double glazed windows and pleasing neutral decor throughout.