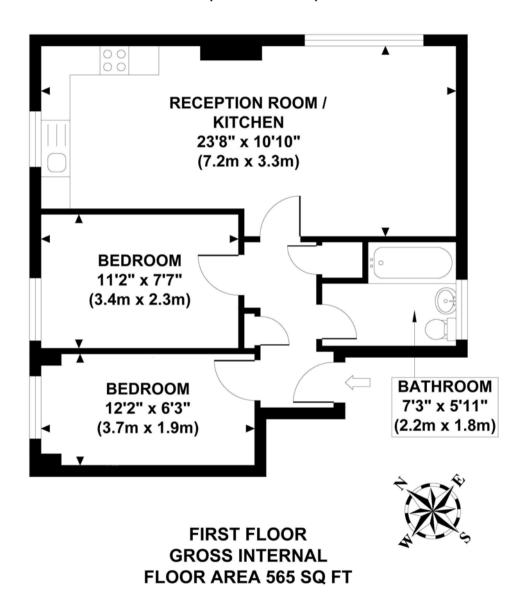

## **PARKSIDE**

Approximate Gross Internal Area 565 sq ft / 52.50 sq m

Although every attempt has been made to ensure accuracy, all measurements are approximate and no responsibility is taken for any error, omission, or mid-statement. This floor plan is for illustrative purposes only and not to scale. Measured in accordance to RICS standards.