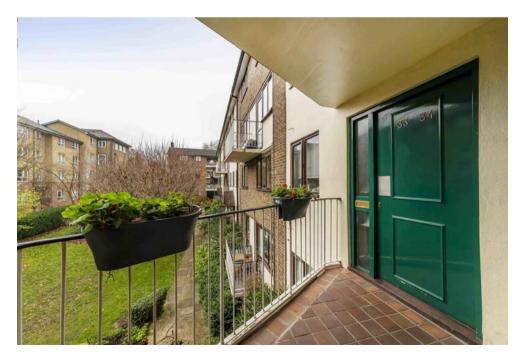

## EAST ACTON LANE, W3

£325,000

Two Bedrooms

Reception Room Op

. Kitchen

One Bathroom

Off street parking

Located in a private gated development, this two bedroom flat is comfortable, inviting and decorated in a neutral pallet offering over 560 sq ft of living space and secure parking. The open plan, double aspect reception room has an area for dining as well as a cosy lounge seating area.

Overlooking the communal gardens the kitchen accommodates plenty of cupboards and the services required for the installation of appliances. Each bedroom is bright and airy with space for wardrobes. The bathroom is clean and crisp with a white suite and tiles.