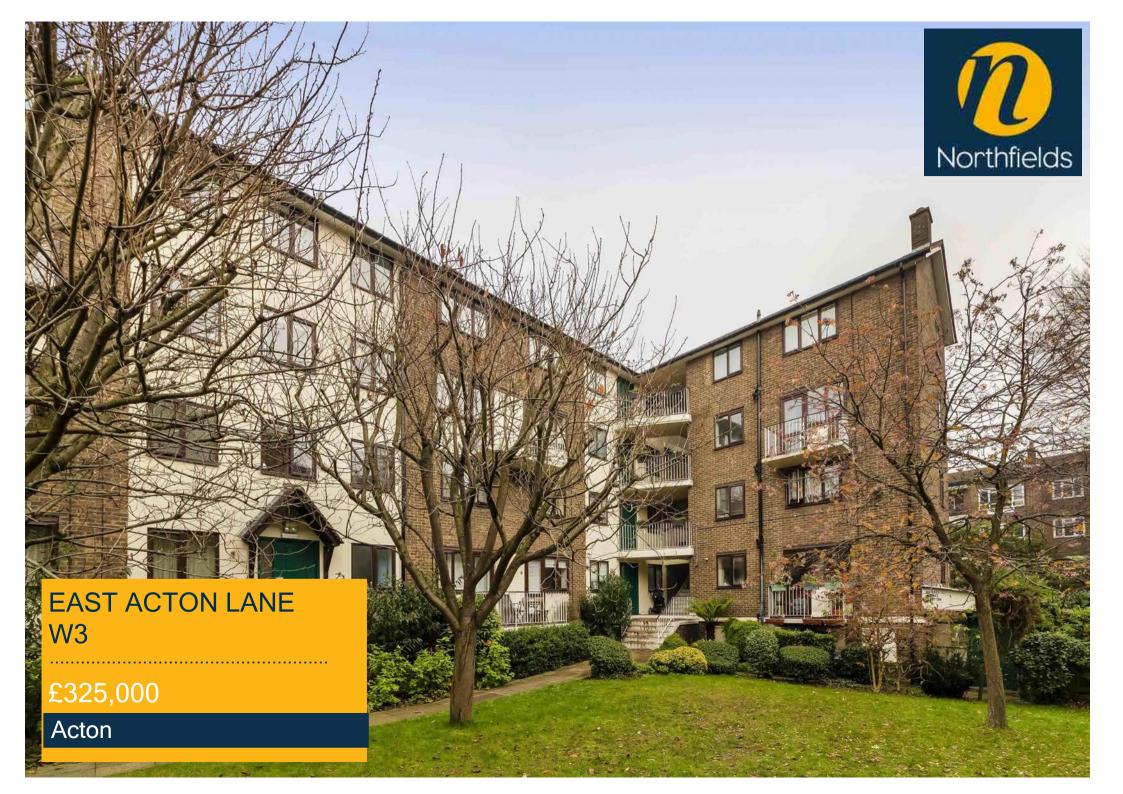

## EAST ACTON LANE, W3

£325,000

Two Bedrooms

Reception Room Op

. Kitchen

One Bathroom

Off street parking

Located in a private gated development, this two bedroom flat is comfortable, inviting and decorated in a neutral pallet offering over 560 sq ft of living space and secure parking. The open plan, double aspect reception room has an area for dining as well as a cosy lounge seating area.