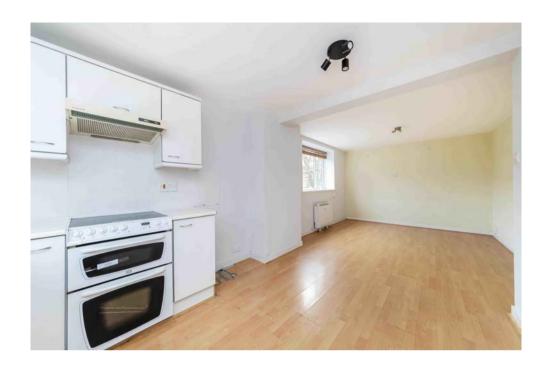

Overlooking the communal gardens the kitchen accommodates plenty of cupboards and the services required for the installation of appliances. Each bedroom is bright and airy with space for wardrobes. The bathroom is clean and crisp with a white suite and tiles.