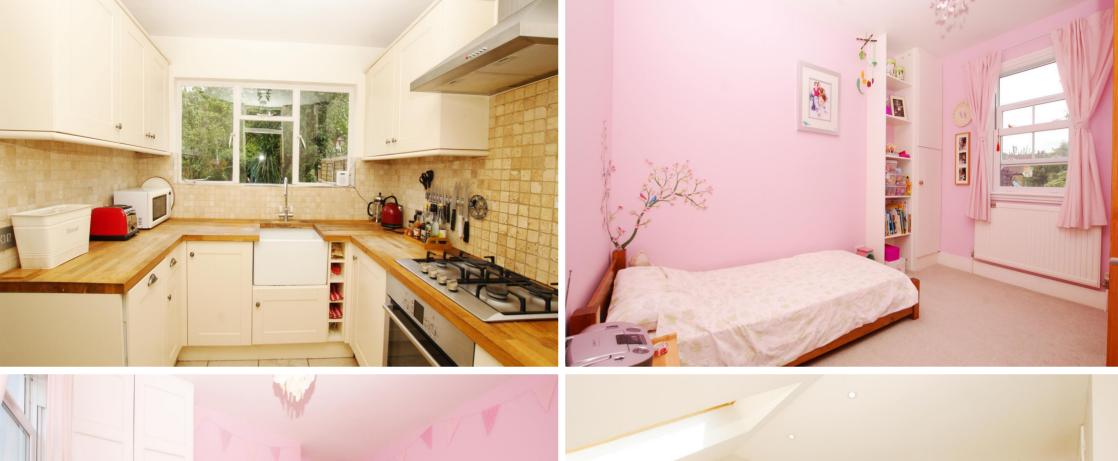

Entrance hallway leads to the open plan living/dining room with attractive wood flooring and exposed brickwork chimney breasts. Doors open into the fully fitted kitchen and the utility room at the rear with direct access onto the pretty 70 ft garden with patio, lawn and mature planting.

On the first floor are 2 double bedrooms and the luxury family bathroom with stairs leading to the master bedroom with en-suite shower facilities in the loft conversion.

Vacant possession with no onward chain and located just 0.6 miles from Twickenham mainline train station and town centre. EPC Rating D