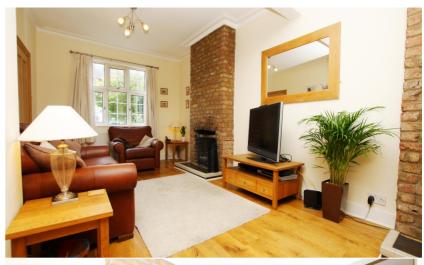

Entrance hallway leads to the open plan living/dining room with attractive wood flooring and exposed brickwork chimney breasts. Doors open into the fully fitted kitchen and the utility room at the rear with direct access onto the pretty 70 ft garden with patio, lawn and mature planting.