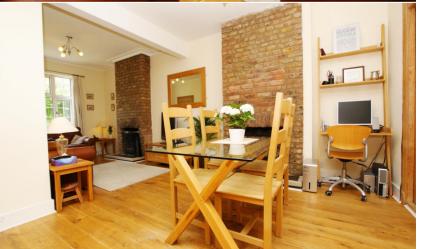

Entrance hallway leads to the open plan living/dining room with attractive wood flooring and exposed brickwork chimney breasts. Doors open into the fully fitted kitchen and the utility room at the rear with direct access onto the pretty 70 ft garden with patio, lawn and mature planting.