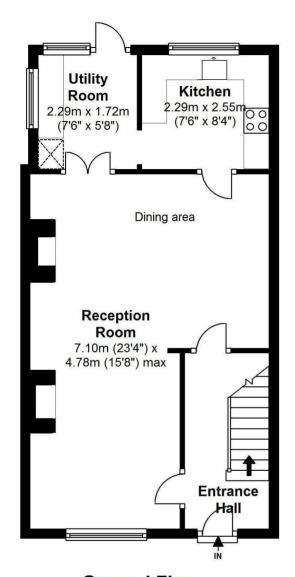

Entrance hallway leads to the open plan living/dining room with attractive wood flooring and exposed brickwork chimney breasts. Doors open into the fully fitted kitchen and the utility room at the rear with direct access onto the pretty 70 ft garden with patio, lawn and mature planting.

## **Ground Floor**

Gross Floor area approx. = 1,091 Sq.Feet (101.37 sq.metres)

Copyright epc@epcertificate.com

a Websters Estate Agents 36 Broad Street, Teddington, Middlesex TW11 8QY

020 8614 6000

e sales@mywebsters.co.uk w mywebsters.co.uk