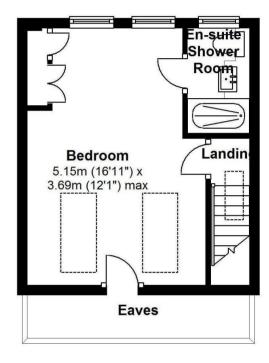

On the first floor are 2 double bedrooms and the luxury family bathroom with stairs leading to the master bedroom with en-suite shower facilities in the loft conversion.

Vacant possession with no onward chain and located just 0.6 miles from Twickenham mainline train station and town centre. EPC Rating D

**First Floor** 

**Second Floor** 