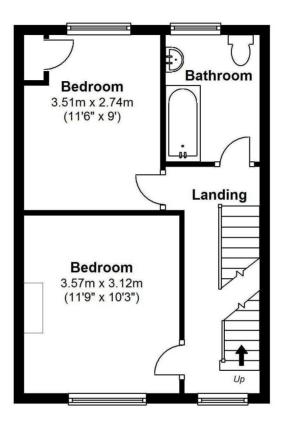

On the first floor are 2 double bedrooms and the luxury family bathroom with stairs leading to the master bedroom with en-suite shower facilities in the loft conversion.

Vacant possession with no onward chain and located just 0.6 miles from Twickenham mainline train station and town centre. EPC Rating D

**First Floor** 

**Second Floor** 