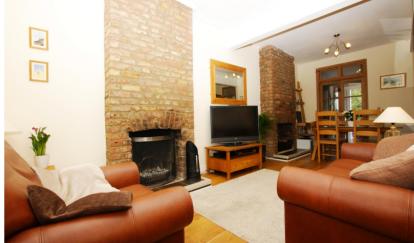

Entrance hallway leads to the open plan living/dining room with attractive wood flooring and exposed brickwork chimney breasts. Doors open into the fully fitted kitchen and the utility room at the rear with direct access onto the pretty 70 ft garden with patio, lawn and mature planting.