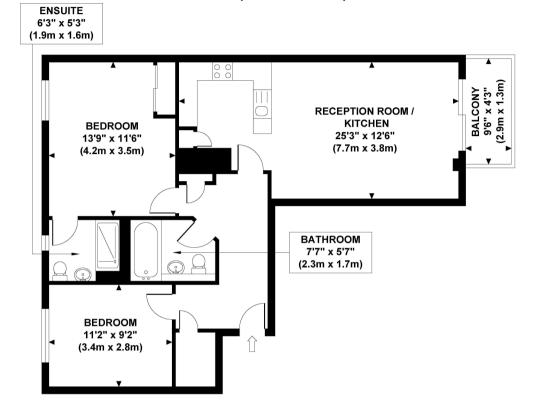

## **BROMYARD HOUSE**

Approximate Gross Internal Area 763 sq ft / 70.90 sq m

THIRD FLOOR GROSS INTERNAL FLOOR AREA 763 SQ FT

Although every attempt has been made to ensure accuracy, all measurements are approximate and no responsibility is taken for any error, omission, or mid-statement. This floor plan is for illustrative purposes only and not to scale. Measured in accordance to RICS standards.